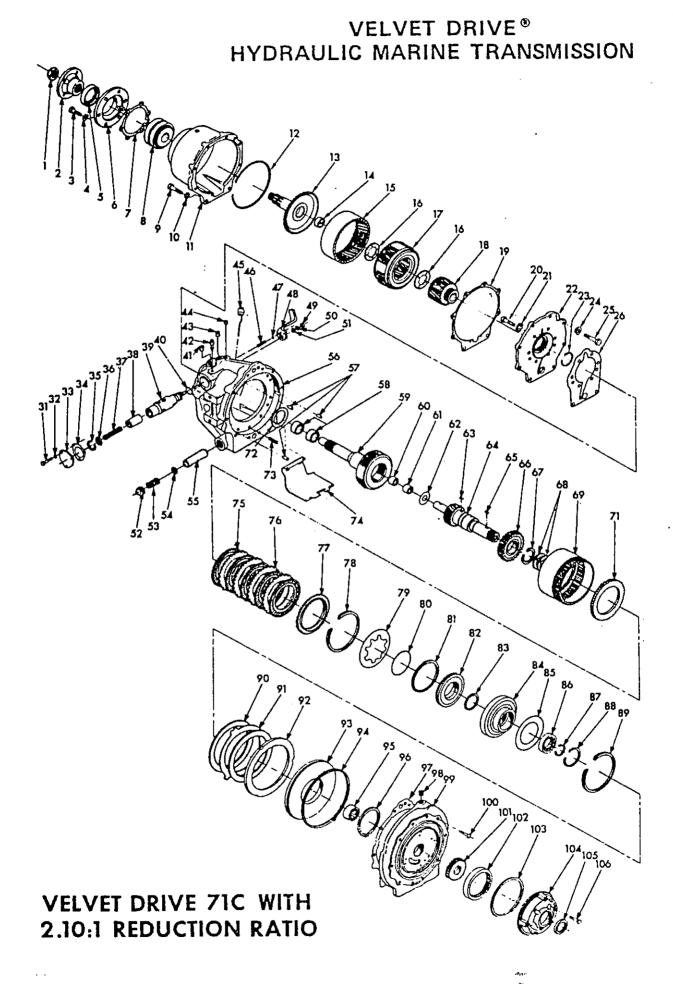

### PARTS LIST FOR MARINE UNITS WITH 1.52:1 REDUCTION RATIO

•••

. . . .

| INDEX<br>NO. | W.G.<br>PART NO.             | DESCRIPTION                                                                                | NO.<br>REO. | INDEX<br>NO. | W.G.<br>PART NO. | DESCRIPTION                                                                    | NO.<br>REQ  |
|--------------|------------------------------|--------------------------------------------------------------------------------------------|-------------|--------------|------------------|--------------------------------------------------------------------------------|-------------|
| <b>-</b>     | 47750-                       | Main shaft nut 1000 -149 - 012                                                             | 1           | 67           | 4495             | Snap ring                                                                      | 1           |
| 2            | 10-00-031-001                | Coupling                                                                                   | 1           | 68           | 4806J            | Sealing ring                                                                   | 2           |
| 13 [         | 10-00-044-017                | Oil seal                                                                                   | 1           | 69           | 72-6             | Ring gear (10-18)                                                              | 1           |
| 4            | 10-00-133-002                | Bearing cone                                                                               | 1           | 70           | 71-6             | Ring gear (10-17)<br>Snap ring, selective .059054, green                       | 1-2         |
| 5            | 10-00-133-001                | Bearing cup                                                                                | 1           |              | 4768<br>4768A    | (10-18 only)074078, orange                                                     | 1           |
| 6            | 179864                       | 7/16-14 x 1-3/4 Hex head bolt                                                              | 2           |              | 47688            | .096100, white                                                                 |             |
| 2            | 103322                       | 7/16 Lockwasher                                                                            |             | 71           | 5L-67            | Clutch pressure plate                                                          | 1 1         |
| B            | 10-17-065-001                | Reduction housing                                                                          | li          | 72           | 71-159           | Thrust washer                                                                  | 1 1         |
|              | 10-17-053-001                | Bearing spacer<br>Bearing cup                                                              | li          | 73           | 71.97            | Pressure plate spring                                                          | 12          |
| 11           | 10-00-133-010                | Bearing cone                                                                               | li          | 74           | 71-140           | Baffle                                                                         | 1 1         |
| 1 12         | 10-17-171-001                | Reduction unit main shaft                                                                  | l 1         | 75           | 5C-A66A          | Clutch inner plate assembly (10-18)                                            | 7           |
| 1 13 1       | 10-00-139-013                | Snap ring                                                                                  | 1           | l            |                  | Clutch inner plate assembly (10-17)                                            | 5           |
| 14           | 10-17-179-001                | Sun gear hub                                                                               | 1           | 76           | 3-176            | Clutch plate (10-18)                                                           | 6           |
| 15           | 4776BB                       | 7/16-14 x 7/8 Hex head bolt                                                                | 4           | II           | 5C-175A          | Clutch plate (10-17)<br>Clutch pressure plate                                  | 4           |
| 16           | 10-17-165-001                | Sun gear                                                                                   |             | 77           | 4755             | Clutch spring snap ring                                                        | 1 i         |
| 17           | L4-A150                      | Pinion cage assembly                                                                       | 1           | 79           | 3-37             | Clutch spring                                                                  | 1 1         |
| 18           | 4734<br>L3-6                 | Snap ring<br>Ring gear                                                                     | 1 1         | 80           | 5C-33            | Clutch spring bearing ring                                                     | 1           |
| 20           | L3-6<br>L4-16                | Input gear                                                                                 | li          | 81           | 5L-36            | Clutch ring                                                                    | 1           |
| 21           | 4756D                        | Snap ring                                                                                  | 1           | 82           | 71-45            | Forward clutch piston                                                          | 1 1         |
| 22           | L4-146                       | Adapter gasket-rear                                                                        | 1           | 83           | 5M-122           | Sealing ring                                                                   |             |
| 23           | 4853D                        | 7/16-14 x 1 Lock bolt                                                                      | 6           | 84           | 72-70            | Forward clutch cylinder (10-18)<br>Forward clutch cylinder (10-17)             |             |
| 24           | 115550                       | 7/16 Lockwasher                                                                            | 6           | 85           | 71-15B           | Thrust washer                                                                  | i           |
| 25           | L4-88                        | Reduction unit adapter                                                                     | 1           | 86           | B108A            | Bearing (10-18)                                                                | l i         |
| 26           | B111AG                       | Annular bearing<br>3/8 Lockwasher                                                          | 6           |              | B107A            | Bearing (10-17)                                                                | 1           |
| 27 28        | 103321<br>179840             | 3/8-16 x 1-1/8 Hex head bolt                                                               | 6           | 87           | 4559A            | Snap ring (10-18)                                                              | 1           |
| 29           | 4766                         | Snap ring                                                                                  | l ī         | 1            | 4734             | Snap ring (10-17)                                                              | 1           |
| 30           | L4-145                       | Reduction adapter gasket-front                                                             | 1           | 88           | 47668            | Snap ring (10-18 only)                                                         | 1 1         |
| 31           | 179791                       | 1/4-20 x 1/2 Hex head bolt                                                                 | 3           |              | R6A-7-1/2        | Snap ring (10-17)                                                              | 1 2         |
| 33           | 71-4                         | VAlve cover                                                                                | 1           | 89           | 4822             | Ring gear snap ring                                                            | 1           |
| 34           | 71-14                        | VAlve cover gasket                                                                         | 11          | 90           | 72-A66B          | Reverse clutch plate assembly (10-18)<br>Reverse clutch plate assembly (10-17) | 2           |
| 35           | 4821                         | Snap ring                                                                                  | 1           | 91           | 72-176           | Outer clutch plate (10-18)                                                     | 2           |
| 36           | 71-246                       | Valve spring retainer                                                                      |             | 1 31         | 12-170           | Outer clutch plate (10-17)                                                     | 1 1         |
| 37           | 71-242                       | VAlve spring                                                                               | 1.          | 92           | 71-71            | Reverse clutch pressure plate                                                  | 1           |
| 38<br>39     | 71-243<br>71-244A            | Pressure regulator valve<br>Forward & reverse gear transmission valve                      |             | i ši         | 71-35            | Reverse clutch piston                                                          | 1           |
| N.I.         | 71-A244A                     | Valve & spring assembly (items 35 thru 39)                                                 | l i         | 94           | 4805A            | Sealing ring                                                                   | 1           |
| 40           | 4804H                        | "O" Ring                                                                                   | 1 1         | 95           | 4840D .          | Needle bearing                                                                 | 1           |
| 41           | 10-00-191-002                | 3/8-18 Plastic shipping plug                                                               | 1           | 96           | 4804G            | Sealing ring                                                                   | 1           |
| 42           | A4740G                       | Breather assembly                                                                          | 11          | 97           | 71-1448          | Case & adapter gasket                                                          |             |
| 43           | 444866                       | 3/8-18 Pipe plug                                                                           | 11          | 98           | 444858<br>71C-A8 | 1/4 Pipe plug<br>Forward and reverse adapter                                   | i           |
| 44           | 444687                       | 1/8-27 Dryseal plug                                                                        | 1           | 100          | 4911             | 3/8-16 x 1-1/4 Cap screw                                                       | 4           |
| N.I.         | 10-04-034-002                | Tube                                                                                       | 11          | II N.1.      | 71C-A60          | Pump assembly                                                                  | 1 1         |
| 45           | 71-42                        | Dipstick<br>Poppet spring                                                                  | li          | 101          | Not serviced     | Pump drive gear (order pump assembly)                                          | 1           |
| 47           | 453632                       | 5/16 Steel ball                                                                            | 1 i .       | 102          | Not serviced     | Pump driven gear (order pump assembly)                                         | 1           |
| 48           | 71-798                       | Forward & reverse shift lever                                                              | 1           | 103          | 3-61             | Pump gasket                                                                    | 1           |
| 49           | 115729                       | 5/16-24 Hex nut                                                                            | 1           | 104          | Not serviced     | Pump housing (order pump assembly)                                             |             |
| 50           | 108579                       | 5/16 Lockwasher                                                                            | 1           | 105          | 10-00-044-014    | Oil seal assembly<br>5/16-18 x 1-3/8 Hex head bolt                             | 4           |
| 51           | 103340                       | Control lever washer                                                                       |             | 100          | 10-00-183-021    | WITCHIG & HOTE LICK HEAD DOIL                                                  |             |
| 52           | 10-00-191-002                | 3/8-18 Plastic shipping plug                                                               |             |              |                  | }                                                                              |             |
| 53<br>54     | 48858<br>71C-84              | Bushing<br>Oil return tube                                                                 | 1           | 1            | 1                | 1                                                                              |             |
| 55           | 71C-04                       | Oil strainer assembly                                                                      | l i         | 1            |                  | 4                                                                              |             |
| 55           | 72-A1K                       | Transmission case with bushing (10-18)                                                     | i           |              |                  |                                                                                |             |
| 1            | 71-A1K                       | Transmission case with bushing (10-17)                                                     | 1           | 1            | l                |                                                                                |             |
| 57           | 4622E                        | Dowel pin (10-18)                                                                          | 3           | 1            | 1                |                                                                                |             |
| 1            | R6-177                       | Dowel pin (10-17)                                                                          | 3           | {            | 1                | · ·                                                                            |             |
| 58           | Kit A4867VV                  | Presized case bushing (two in kit)                                                         |             | 1            | 1                |                                                                                |             |
| 59           | 10-18-659-002                | Pinion cage & output shaft assembly (10-18)<br>Pinion cage & output shaft assembly (10-17) |             | 11           |                  |                                                                                |             |
| 60           | 10-17-659-002<br>Kit A4867DD | 2 Presized bushings in kit                                                                 | 2           | l            | 1                |                                                                                | t I         |
| 61           | Kit A4867DD                  | Presized bushing                                                                           | 1           |              |                  |                                                                                |             |
| 62           | 71-17                        | Thrust washer                                                                              | 1           | 1            | 1                |                                                                                |             |
| 63           | 124553                       | Woodruff key (10-18 only)                                                                  | 1           | H            | 1                |                                                                                |             |
| 1            | 218211                       | Woodruff key (10-17)                                                                       | 1           | 11           |                  |                                                                                |             |
| 64           | 72C-2A16                     | Drive gear & plug assembly (10-18)                                                         |             | 11           | 1                |                                                                                |             |
| <b>c</b> =   | 71C-3A16                     | Drive gear & plug assembly (10-17)<br>Woodruff key                                         |             | 11           |                  |                                                                                |             |
| 65<br>66     | 4873                         | Forward clutch hub (10-18 only)                                                            | i i         | 1            | 1                |                                                                                |             |
|              | 71-40                        | Forward clutch hub (10-17)                                                                 | i           | 11           |                  |                                                                                |             |
|              | 1                            |                                                                                            |             | 11           | I                |                                                                                | ا مسمعا الم |

N.I.-NOT ILLUSTRATED

1