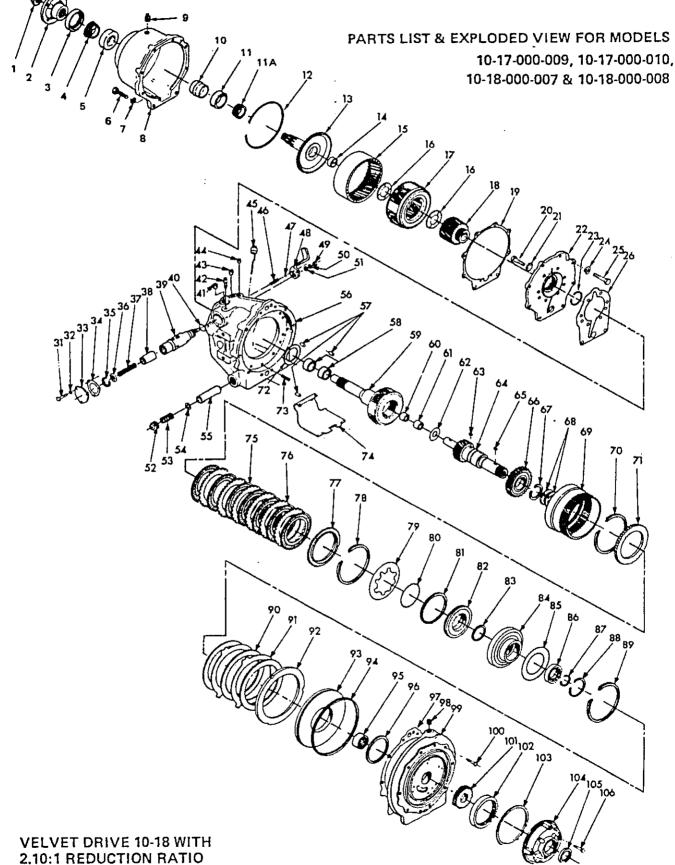

and

Engine rotation viewed from flywheel Propeller from stern of boat looking forward

| Part Number    | 72C.SERIE                      | Description       |
|----------------|--------------------------------|-------------------|
| 10-18-000-001  | RH Engine RH Prop              | Direct Drive      |
| 10-18-000-002  | LH Engine LH Prop              | Direct Drive      |
| 10-18-000-003  | RH Engine RH Prop              | 1.523:1 Reduction |
| 10-18-000-004  | LH Engine LH Prop              | 1.523:1 Reduction |
| 10-18-000-007  | RH Engine RH Prop              | 2.1:1 Reduction   |
| 10-18-000-008  | LH Engine LH Prop              | 2.1:1 Reduction   |
| 10-18-000-009  | RH Engine RH Prop              | 2.57:1 Reduction  |
| 10-18-000-010  | LH Engine LH Prop              | 2.57:1 Reduction  |
| 10-18-000-011  | RH Engine RH Prop              | 2.909:1 Reduction |
| 10-18-000-012  | LH Engine LH Prop              | 2.909:1 Reduction |
| 10-18-000-005  | RH Engine <sup>·</sup> LH Prop | 1.909:1 Reduction |
| 10-18-000-006  | LH Engine RH Prop              | 1.909:1 Reduction |
| 10-18-000-013  | RH Engine RH Prop              | Front Half        |
| 10-18-000-014  | LH Engine LH Prop              | For Z-Drives etc  |
| Output shaft f | langes for models 10-1         | 8 are 5" diameter |