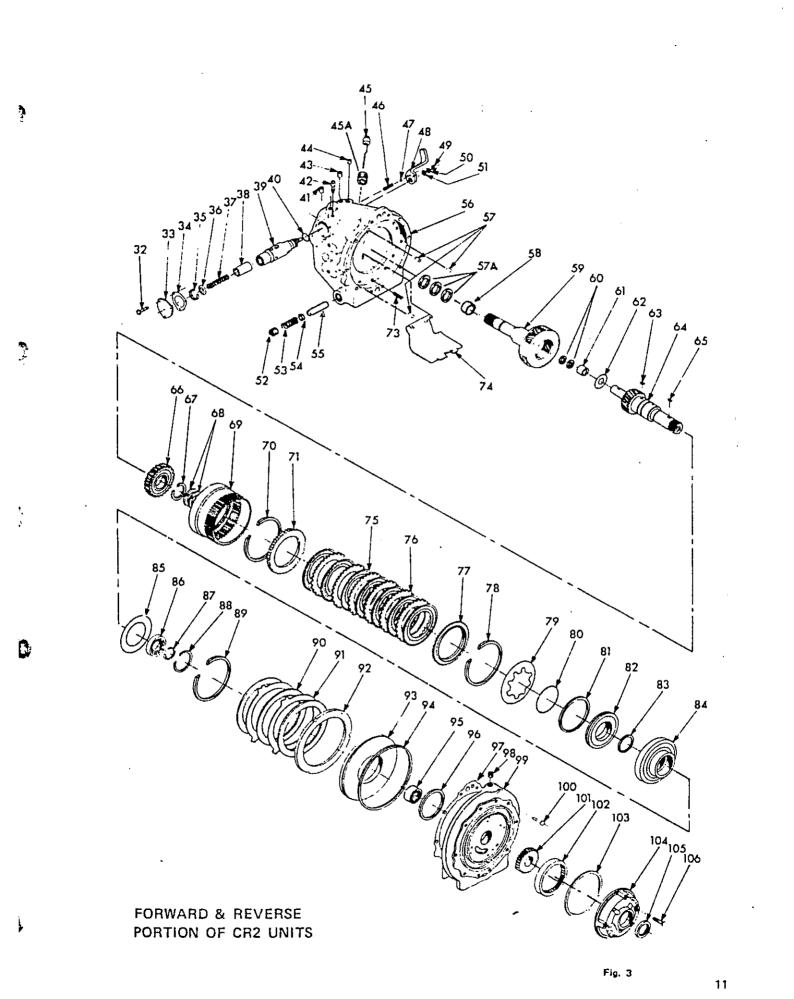

| 1          |
|             |                    |                                                   | 1:1        |             |                  | •                                     |            |
| 81          | 71-246             | Valve Spring Retainer                             | !          |             |                  |                                       | 1          |
|             |                    |                                                   |            |             |                  |                                       | T          |
| 82<br>N.I.  | 71-242<br>71-A244A | Valve Spring .<br>Forward & Reverse Trans, Ass'y. | 1          |             |                  |                                       | - 1        |

N.I.-NOT ILLUSTRATED

.

ş î



This manual is offered to you by © Dintra Transmissies Putten

44.

### PARTS LIST FOR FORWARD & REVERSE PORTION OF CR2 UNITS

|                                                                                                                                                                       |