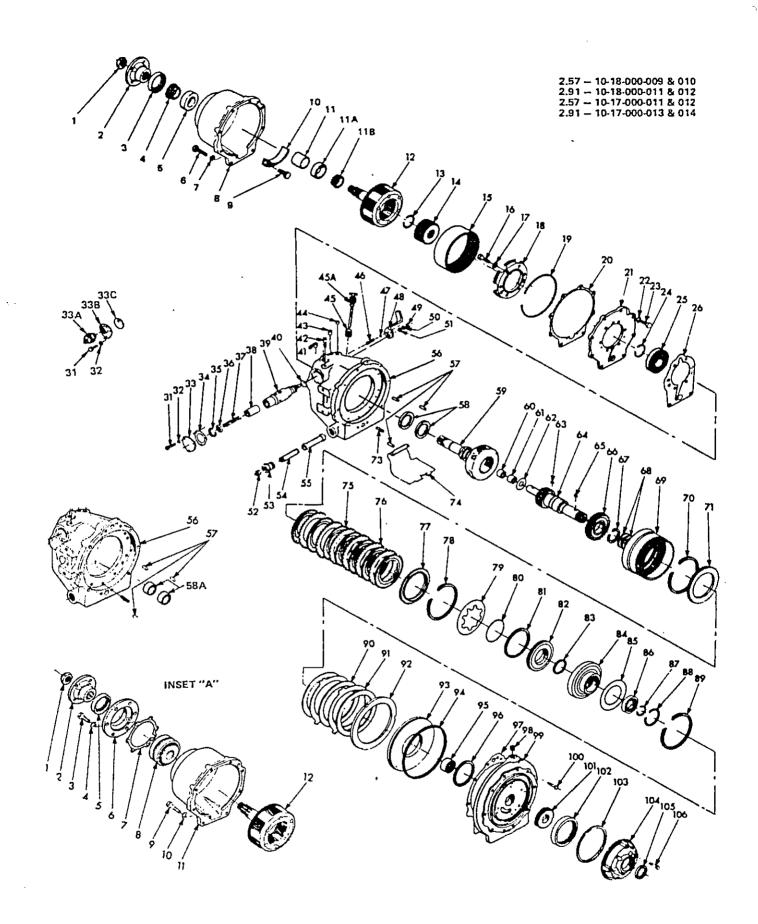

and

Engine rotation viewed from flywheel Propeller from stern of boat looking forward

| Part Number    | 72C.SERIE                      | Description       |
|----------------|--------------------------------|-------------------|
| 10-18-000-001  | RH Engine RH Prop              | Direct Drive      |
| 10-18-000-002  | LH Engine LH Prop              | Direct Drive      |
| 10-18-000-003  | RH Engine RH Prop              | 1.523:1 Reduction |
| 10-18-000-004  | LH Engine LH Prop              | 1.523:1 Reduction |
| 10-18-000-007  | RH Engine RH Prop              | 2.1:1 Reduction   |
| 10-18-000-008  | LH Engine LH Prop              | 2.1:1 Reduction   |
| 10-18-000-009  | RH Engine RH Prop              | 2.57:1 Reduction  |
| 10-18-000-010  | LH Engine LH Prop              | 2.57:1 Reduction  |
| 10-18-000-011  | RH Engine RH Prop              | 2.909:1 Reduction |
| 10-18-000-012  | LH Engine LH Prop              | 2.909:1 Reduction |
| 10-18-000-005  | RH Engine <sup>·</sup> LH Prop | 1.909:1 Reduction |
| 10-18-000-006  | LH Engine RH Prop              | 1.909:1 Reduction |
| 10-18-000-013  | RH Engine RH Prop              | Front Half        |
| 10-18-000-014  | LH Engine LH Prop              | For Z-Drives etc  |
| Output shaft f | langes for models 10-1         | 8 are 5" diameter |