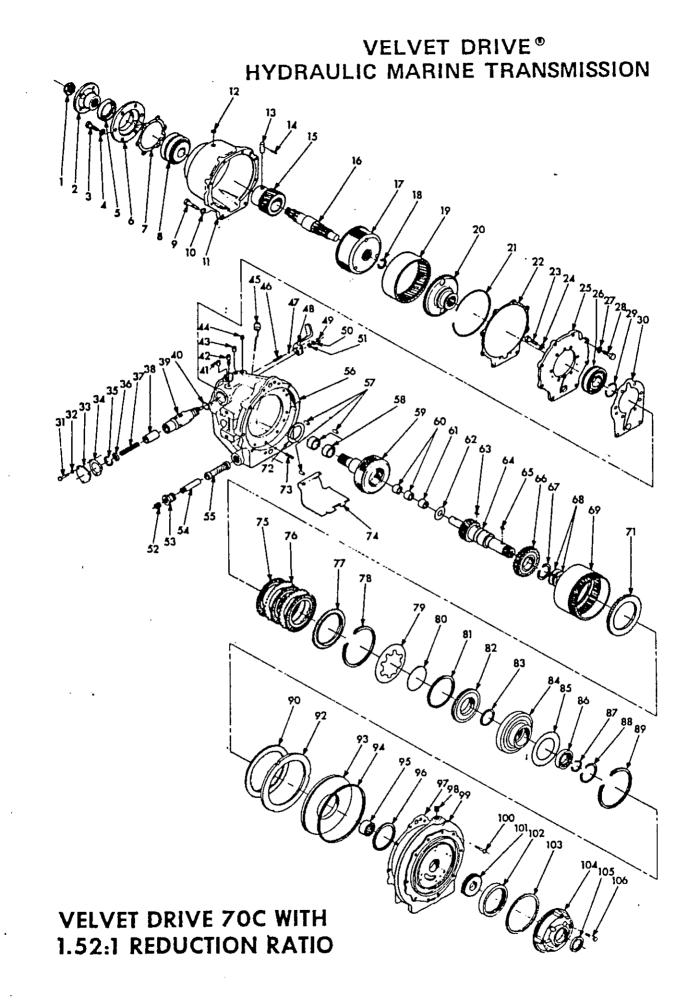

### PARTS LIST FOR MARINE UNITS WITH 1.52:1 REDUCTION RATIO

•••

. . . .

| INDEX<br>NO. | W.G.<br>PART NO.             | DESCRIPTION                                                                                | NO.<br>REO. | INDEX<br>NO. | W.G.<br>PART NO. | DESCRIPTION                                                                    | NO.<br>REQ  |
|--------------|------------------------------|--------------------------------------------------------------------------------------------|-------------|--------------|------------------|--------------------------------------------------------------------------------|-------------|
| <b>-</b>     | 47750-                       | Main shaft nut 1000 -149 - 012                                                             | 1           | 67           | 4495             | Snap ring                                                                      | 1           |
| 2            | 10-00-031-001                | Coupling                                                                                   | 1           | 68           | 4806J            | Sealing ring                                                                   | 2           |
| 13 [         | 10-00-044-017                | Oil seal                                                                                   | 1           | 69           | 72-6             | Ring gear (10-18)                                                              | 1           |
| 4            | 10-00-133-002                | Bearing cone                                                                               | 1           | 70           | 71-6             | Ring gear (10-17)<br>Snap ring, selective .059054, green                       | 1-2         |
| 5            | 10-00-133-001                | Bearing cup                                                                                | 1           |              | 4768<br>4768A    | (10-18 only)074078, orange                                                     | 1           |
| 6            | 179864                       | 7/16-14 x 1-3/4 Hex head bolt                                                              | 2           |              | 47688            | .096100, white                                                                 |             |
| 2            | 103322                       | 7/16 Lockwasher                                                                            |             | 71           | 5L-67            | Clutch pressure plate                                                          | 1 1         |
| B            | 10-17-065-001                | Reduction housing                                                                          | li          | 72           | 71-159           | Thrust washer                                                                  | 1 1         |
|              | 10-17-053-001                | Bearing spacer<br>Bearing cup                                                              | li          | 73           | 71.97            | Pressure plate spring                                                          | 12          |
| 11           | 10-00-133-010                | Bearing cone                                                                               | li          | 74           | 71-140           | Baffle                                                                         | 1 1         |
| 1 12         | 10-17-171-001                | Reduction unit main shaft                                                                  | l 1         | 75           | 5C-A66A          | Clutch inner plate assembly (10-18)                                            | 7           |
| 1 13 1       | 10-00-139-013                | Snap ring                                                                                  | 1           | l            |                  | Clutch inner plate assembly (10-17)                                            | 5           |
| 14           | 10-17-179-001                | Sun gear hub                                                                               | 1           | 76           | 3-176            | Clutch plate (10-18)                                                           | 6           |
| 15           | 4776BB                       | 7/16-14 x 7/8 Hex head bolt                                                                | 4           | II           | 5C-175A          | Clutch plate (10-17)<br>Clutch pressure plate                                  | 4           |
| 16           | 10-17-165-001                | Sun gear                                                                                   |             | 77           | 4755             | Clutch spring snap ring                                                        | 1 i         |
| 17           | L4-A150                      | Pinion cage assembly                                                                       | 1           | 79           | 3-37             | Clutch spring                                                                  | 1 1         |
| 18           | 4734<br>L3-6                 | Snap ring<br>Ring gear                                                                     | 1 1         | 80           | 5C-33            | Clutch spring bearing ring                                                     | 1           |
| 20           | L3-6<br>L4-16                | Input gear                                                                                 | li          | 81           | 5L-36            | Clutch ring                                                                    | 1           |
| 21           | 4756D                        | Snap ring                                                                                  | 1           | 82           | 71-45            | Forward clutch piston                                                          | 1 1         |
| 22           | L4-146                       | Adapter gasket-rear                                                                        | 1           | 83           | 5M-122           | Sealing ring                                                                   |             |
| 23           | 4853D                        | 7/16-14 x 1 Lock bolt                                                                      | 6           | 84           | 72-70            | Forward clutch cylinder (10-18)<br>Forward clutch cylinder (10-17)             |             |
| 24           | 115550                       | 7/16 Lockwasher                                                                            | 6           | 85           | 71-15B           | Thrust washer                                                                  | i           |
| 25           | L4-88                        | Reduction unit adapter                                                                     | 1           | 86           | B108A            | Bearing (10-18)                                                                | l i         |
| 26           | B111AG                       | Annular bearing<br>3/8 Lockwasher                                                          | 6           |              | B107A            | Bearing (10-17)                                                                | 1           |
| 27 28        | 103321<br>179840             | 3/8-16 x 1-1/8 Hex head bolt                                                               | 6           | 87           | 4559A            | Snap ring (10-18)                                                              | 1           |
| 29           | 4766                         | Snap ring                                                                                  | l ī         | 1            | 4734             | Snap ring (10-17)                                                              | 1           |
| 30           | L4-145                       | Reduction adapter gasket-front                                                             | 1           | 88           | 47668            | Snap ring (10-18 only)                                                         | 1 1         |
| 31           | 179791                       | 1/4-20 x 1/2 Hex head bolt                                                                 | 3           |              | R6A-7-1/2        | Snap ring (10-17)                                                              | 1 2         |
| 33           | 71-4                         | VAlve cover                                                                                | 1           | 89           | 4822             | Ring gear snap ring                                                            | 1           |
| 34           | 71-14                        | VAlve cover gasket                                                                         | 11          | 90           | 72-A66B          | Reverse clutch plate assembly (10-18)<br>Reverse clutch plate assembly (10-17) | 2           |
| 35           | 4821                         | Snap ring                                                                                  | 1           | 91           | 72-176           | Outer clutch plate (10-18)                                                     | 2           |
| 36           | 71-246                       | Valve spring retainer                                                                      |             | 1 31         | 12-170           | Outer clutch plate (10-17)                                                     | 1 1         |
| 37           | 71-242                       | VAlve spring                                                                               | 1.          | 92           | 71-71            | Reverse clutch pressure plate                                                  | 1           |
| 38<br>39     | 71-243<br>71-244A            | Pressure regulator valve<br>Forward & reverse gear transmission valve                      |             | i ši         | 71-35            | Reverse clutch piston                                                          | 1           |
| N.I.         | 71-A244A                     | Valve & spring assembly (items 35 thru 39)                                                 | l i         | 94           | 4805A            | Sealing ring                                                                   | 1           |
| 40           | 4804H                        | "O" Ring                                                                                   | 1 1         | 95           | 4840D .          | Needle bearing                                                                 | 1           |
| 41           | 10-00-191-002                | 3/8-18 Plastic shipping plug                                                               | 1           | 96           | 4804G            | Sealing ring                                                                   | 1           |
| 42           | A4740G                       | Breather assembly                                                                          | 11          | 97           | 71-1448          | Case & adapter gasket                                                          |             |
| 43           | 444866                       | 3/8-18 Pipe plug                                                                           | 11          | 98           | 444858<br>71C-A8 | 1/4 Pipe plug<br>Forward and reverse adapter                                   | i           |
| 44           | 444687                       | 1/8-27 Dryseal plug                                                                        | 1           | 100          | 4911             | 3/8-16 x 1-1/4 Cap screw                                                       | 4           |
| N.I.         | 10-04-034-002                | Tube                                                                                       | 11          | II N.1.      | 71C-A60          | Pump assembly                                                                  | 1 1         |
| 45           | 71-42                        | Dipstick<br>Poppet spring                                                                  | li          | 101          | Not serviced     | Pump drive gear (order pump assembly)                                          | 1           |
| 47           | 453632                       | 5/16 Steel ball                                                                            | 1 i .       | 102          | Not serviced     | Pump driven gear (order pump assembly)                                         | 1           |
| 48           | 71-798                       | Forward & reverse shift lever                                                              | 1           | 103          | 3-61             | Pump gasket                                                                    | 1           |
| 49           | 115729                       | 5/16-24 Hex nut                                                                            | 1           | 104          | Not serviced     | Pump housing (order pump assembly)                                             |             |
| 50           | 108579                       | 5/16 Lockwasher                                                                            | 1           | 105          | 10-00-044-014    | Oil seal assembly<br>5/16-18 x 1-3/8 Hex head bolt                             | 4           |
| 51           | 103340                       | Control lever washer                                                                       |             | 100          | 10-00-183-021    | WITCHIG & HOTE LICK HEAD DOIL                                                  |             |
| 52           | 10-00-191-002                | 3/8-18 Plastic shipping plug                                                               |             |              |                  | }                                                                              |             |
| 53<br>54     | 48858<br>71C-84              | Bushing<br>Oil return tube                                                                 | 1           | 1            | 1                | 1                                                                              |             |
| 55           | 71C-04                       | Oil strainer assembly                                                                      | l i         | 1            |                  | 4                                                                              |             |
| 55           | 72-A1K                       | Transmission case with bushing (10-18)                                                     | i           |              |                  |                                                                                |             |
| 1            | 71-A1K                       | Transmission case with bushing (10-17)                                                     | 1           | 1            | l                |                                                                                |             |
| 57           | 4622E                        | Dowel pin (10-18)                                                                          | 3           | 1            | 1                |                                                                                |             |
| 1            | R6-177                       | Dowel pin (10-17)                                                                          | 3           | {            | 1                | · ·                                                                            |             |
| 58           | Kit A4867VV                  | Presized case bushing (two in kit)                                                         |             | 1            | 1                |                                                                                |             |
| 59           | 10-18-659-002                | Pinion cage & output shaft assembly (10-18)<br>Pinion cage & output shaft assembly (10-17) |             | 11           |                  |                                                                                |             |
| 60           | 10-17-659-002<br>Kit A4867DD | 2 Presized bushings in kit                                                                 | 2           | l            | 1                |                                                                                | t I         |
| 61           | Kit A4867DD                  | Presized bushing                                                                           | 1           |              |                  |                                                                                |             |
| 62           | 71-17                        | Thrust washer                                                                              | 1           | 1            | 1                |                                                                                |             |
| 63           | 124553                       | Woodruff key (10-18 only)                                                                  | 1           | H            | 1                |                                                                                |             |
| 1            | 218211                       | Woodruff key (10-17)                                                                       | 1           | 11           |                  |                                                                                |             |
| 64           | 72C-2A16                     | Drive gear & plug assembly (10-18)                                                         |             | 11           | 1                |                                                                                |             |
| <b>c</b> =   | 71C-3A16                     | Drive gear & plug assembly (10-17)<br>Woodruff key                                         |             | 11           |                  |                                                                                |             |
| 65<br>66     | 4873                         | Forward clutch hub (10-18 only)                                                            | i i         | 1            | 1                |                                                                                |             |
|              | 71-40                        | Forward clutch hub (10-17)                                                                 | i           | 11           |                  |                                                                                |             |
|              | 1                            |                                                                                            |             | 11           | I                |                                                                                | ا مسمعا الم |

N.I.-NOT ILLUSTRATED

1