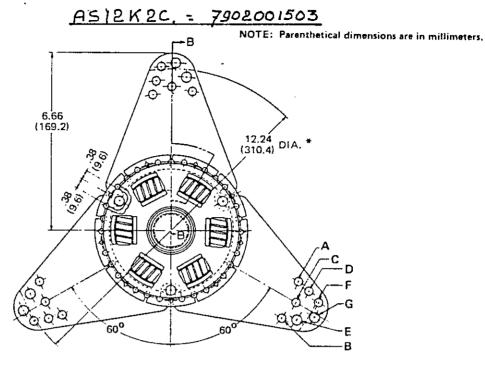

# ASSEMBLIES AS5, 7, 14-K1C, AS5, 7, 13-K2C

AS5K2C = 7902001500.

Parenthetical dimensions are expressed metrically.

| HOLE | DIAMETER | DIAMETER OF HOLE |        | DIAMETER OF B.C. |  |
|------|----------|------------------|--------|------------------|--|
| E _  | inch     | mm               | inch   | mm               |  |
| A    | 322-326  | 818-828          | 10.375 | 263.53           |  |
| В    | .322-326 | 8.18-8.28        | 10.625 | 269.88           |  |
| С    | .322326  | 8.18-8.28        | 10.875 | 27623            |  |
| D    | .322326  | 8.18-8.28        | 11,375 | 288,93           |  |
| E    | .385389  | 9.78-9.88        | 11.625 | 295.28           |  |
| F    | 322326   | 8.18-8.28        | 12.375 | 314,33           |  |
| G    | .385389  | 9.78-9.88        | 12.625 | 320.68           |  |