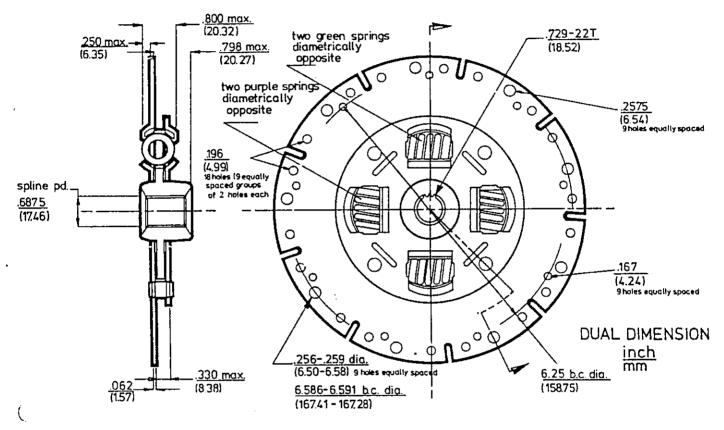

### ASSEMBLIES AS1, 4, 12-K1C, AS1, 4, 8, 12-K2C

.

| HOLE | DIAMETER DIA. B. C. |     | B.C.   |       |
|------|---------------------|-----|--------|-------|
|      | INCH                | ММ  | INCH   | ММ    |
| А    | .322326             | 8.2 | 10,375 | 263.6 |
| B    | .322326             | 8.2 | 10.625 | 269.8 |
| C    | .322326             | 8.2 | 10.875 | 276.2 |
| D    | .322326             | 8.2 | 11.375 | 289.0 |
| E    | .385389             | 9.8 | 11.625 | 295.2 |
| F    | .322326             | 8.2 | 12.375 | 314.4 |
| G    | .385389             | 9.8 | 12.625 | 320.6 |

#### NOTE:

Bolts should be of the shoulder type to avoid bearing on threads. Warner Gear Division does not supply flywheel bolts.

| ASSEMBLY  |     | SPRINGS  |
|-----------|-----|----------|
| NUMBER    | NO. | COLOR    |
| AS1-K2C   | 6   | 4 PINK   |
|           |     | 2 YELLOW |
| AS4-K2C   | 6   | RED      |
| AS8-K2C * | 6   | RED      |
| AS12-K2C  | 6   | 4 YELLOW |
| 23012-R20 |     | 2 PINK   |