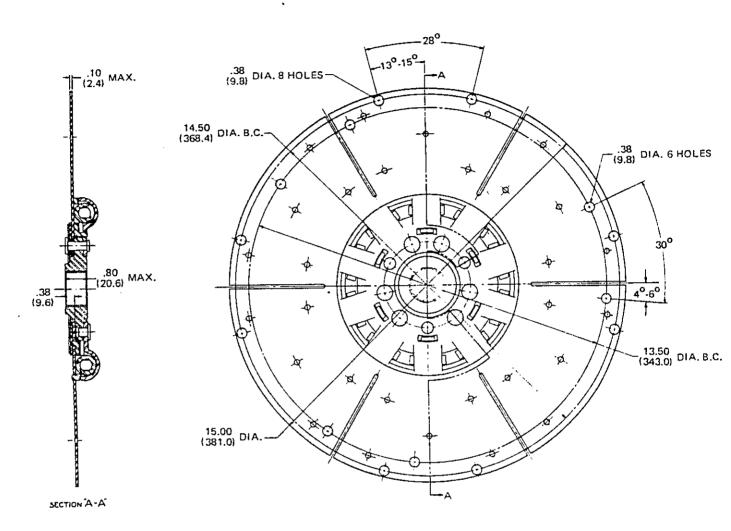

#### NOTE:

Bolts should be of the shoulder type to avoid bearing on threads. Warner Gear Division does not supply flywheel bolts.

| ASSEMBLY  |     | SPRINGS  |
|-----------|-----|----------|
| NUMBER    | NO. | COLOR    |
| AS1-K2C   | 6   | 4 PINK   |
|           |     | 2 YELLOW |
| AS4-K2C   | 6   | RED      |
| AS8-K2C * | 6   | RED      |
| AS12-K2C  | 6   | 4 YELLOW |
| 23012-R20 |     | 2 PINK   |

\* DIAMETER ONLY

| ASSEMBLY  | SPRINGS |          |
|-----------|---------|----------|
| NUMBER    | NO.     | COLOR    |
| AS1-K1C   | 6       | 4 PINK   |
|           | Ľ       | 2 YELLOW |
| AS4-K1C   | 6       | RED      |
| A\$12-K1C | 6       | 4 YELLOW |
|           |         | 2 PINK   |

#### NOTE:

Bolts should be of the shoulder type to avoid bearing on threads. Warner Gear Division does not supply flywheel bolts.