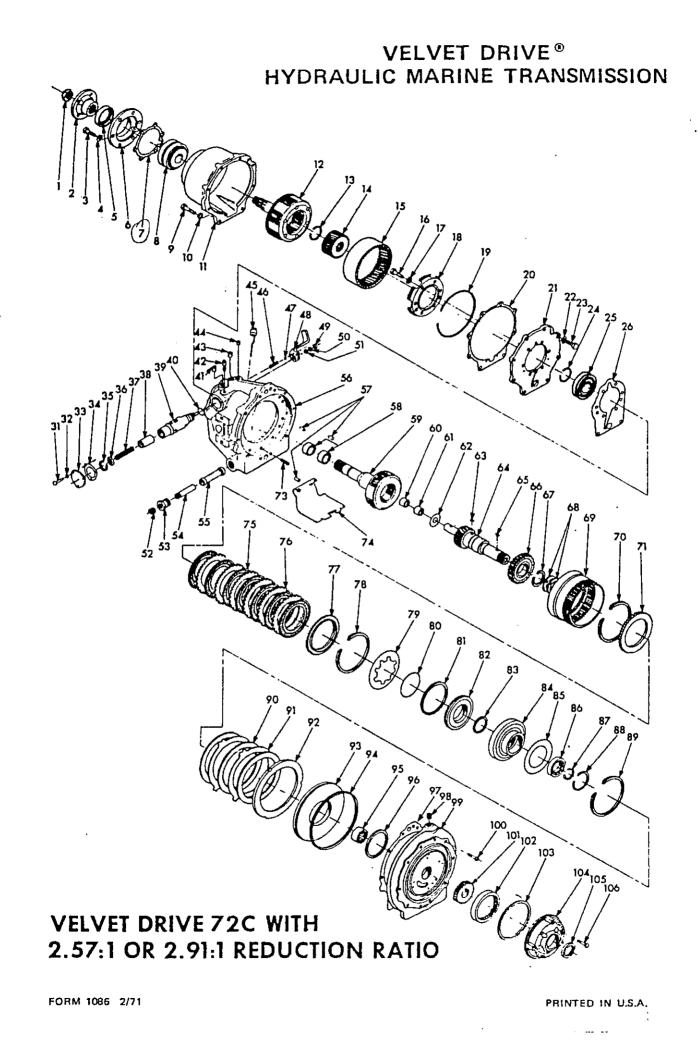

and

Engine rotation viewed from flywheel Propeller from stern of boat looking forward

| Part Number    | 72C.SERIE                      | Description       |
|----------------|--------------------------------|-------------------|
| 10-18-000-001  | RH Engine RH Prop              | Direct Drive      |
| 10-18-000-002  | LH Engine LH Prop              | Direct Drive      |
| 10-18-000-003  | RH Engine RH Prop              | 1.523:1 Reduction |
| 10-18-000-004  | LH Engine LH Prop              | 1.523:1 Reduction |
| 10-18-000-007  | RH Engine RH Prop              | 2.1:1 Reduction   |
| 10-18-000-008  | LH Engine LH Prop              | 2.1:1 Reduction   |
| 10-18-000-009  | RH Engine RH Prop              | 2.57:1 Reduction  |
| 10-18-000-010  | LH Engine LH Prop              | 2.57:1 Reduction  |
| 10-18-000-011  | RH Engine RH Prop              | 2.909:1 Reduction |
| 10-18-000-012  | LH Engine LH Prop              | 2.909:1 Reduction |
| 10-18-000-005  | RH Engine <sup>·</sup> LH Prop | 1.909:1 Reduction |
| 10-18-000-006  | LH Engine RH Prop              | 1.909:1 Reduction |
| 10-18-000-013  | RH Engine RH Prop              | Front Half        |
| 10-18-000-014  | LH Engine LH Prop              | For Z-Drives etc  |
| Output shaft f | langes for models 10-1         | 8 are 5" diameter |

73C. SERIE Description Part Number Direct Drive RH Engine RH Prop 10-06-000-004 LH Engine LH Prop Direct Drive 10-06-000-005 1.5:1 Reduction RH Engine RH Prop 10-06-000-006 1.5:1 Reduction LH Engine LH Prop 10-06-000-007 3.0:1 Reduction 10-06-000-008 RH Engine RH Prop 10-06-000-009 LH Engine LH Prop 3.0:1 Reduction 2.0:1 Reduction 10-06-000-010 RH Engine LH Prop 10-06-000-011 LH Engine RH Prop 2.0:1 Reduction Output shaft flanges for models 10-06 are 5%" diameter