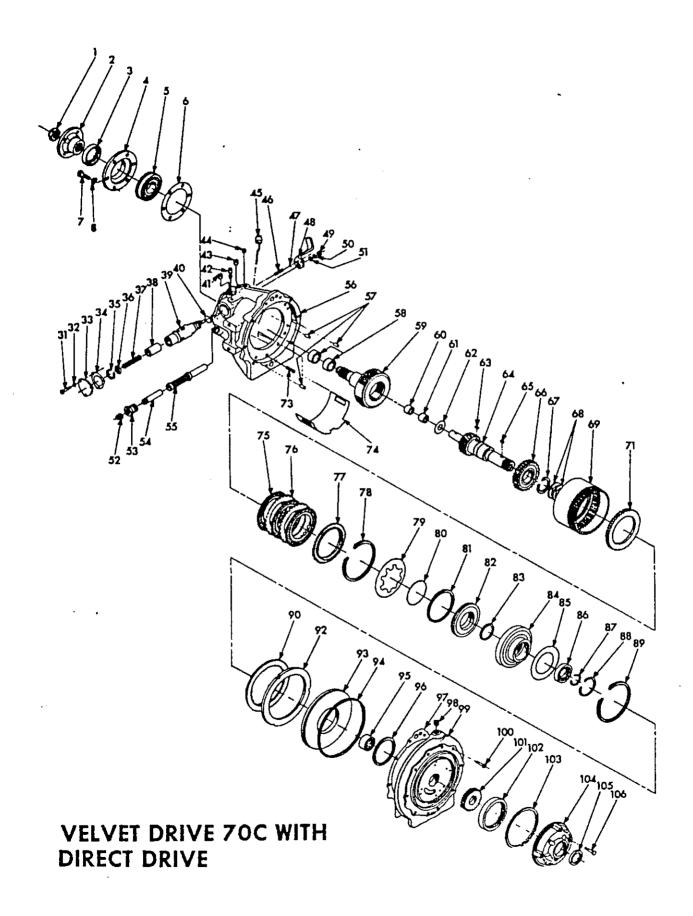

#### PARTS LIST & EXPLODED VIEW FOR MODELS

AS1-71C, AS1-71CR, AS11-72C, AS11-72CR, 10-17-000-001, 10-17-000-002, 10-18-000-001 & 10-18-000-002

VELVET DRIVE 70C, 71C, 72C, 10-17 & 10-18 DIRECT DRIVE (Exploded view shows AS11-72C transmission)

#### PARTS LIST FOR MARINE UNITS WITH DIRECT DRIVE

| NDEX<br>NO.  | W.G.<br>PART NO.         | DESCRIPTION                                                              | NO.<br>REQ. | INDEX<br>NO. | W.G.<br>PART NO.           | DESCRIPTION                                                          | NO.<br>REQ |
|--------------|--------------------------|--------------------------------------------------------------------------|-------------|--------------|----------------------------|----------------------------------------------------------------------|------------|
| 1            | 4775L                    | Main shaft nut                                                           | 1           | =<br>76      | 3-176                      | Clutch plate (steel) (10-18)                                         | 6          |
| 2            | 4547AY                   | Coupling (10-18)                                                         | 1           |              |                            | Clutch plate (steel) (10-17)                                         | 4          |
| 3            | 45478A<br>71C-110        | Coupling (10-17)<br>Oil seal                                             |             | 77<br>78     | 5C-175A<br>4755            | Clutch pressure plate<br>Clutch spring snap ring                     |            |
| 4            | 72-7                     | Bearing retainer (10-18)                                                 | l i         | 79           | 3-37                       | Clutch spring                                                        | i          |
| 1            | 71-7                     | Bearing retainer (10-17)                                                 | 1           | 80<br>81     | 50-33                      | Clutch spring bearing ring                                           | 1          |
| 5            | B309AGS<br>B308AGS       | Annular Bearing (10-18)<br>Annular bearing (10-17)                       | 1           | 82           | 5L-36<br>71-45             | Clutch ring<br>Forward clutch piston                                 | 1          |
| 6            | 72-147                   | Bearing retainer gasket (10-18)                                          | 1           | 83           | 5M-122                     | Sealing ring ("O" ring)                                              | i          |
| 7            | 71-147<br>47370          | Bearing ratainer gasket (10-17)<br>7/16-14 x 1-1/8 Hex head bolt (10-18) | 1 6         | 84           | 72-70<br>71-70             | Forward clutch cylinder (10-18)<br>Forward clutch cylinder (10-17)   |            |
| 1            | 0000179859               | 7/16-14 x 1-1/8 Hex head bolt (10-17)                                    | 6           | 85           | 71-15B                     | Thrust washer                                                        | li I       |
| 8            | X2979DR                  | 7/16 Lockwasher (10-18)                                                  | 6           | 86           | B108A                      | Annular bearing (10-18)                                              | 1          |
| 31           | 0000103322<br>0000179791 | 7/16 Lockwasher (10-17)<br>1/4-20 x 1/2 Hex head bolt                    | 63          | 87           | B107A<br>4559A             | Annular bearing (10-17)<br>Snap ring (10-18)                         | 1          |
| 33           | 71-4                     | Valve cover                                                              | Ĩ           | · · ·        | 4734                       | Snap ring (10-17)                                                    | 1          |
| 1 34         | 71-14                    | Valve cover gasket                                                       | 1           | 88           | 47668                      | Snap ring (10-18)                                                    | 1          |
| N.I.         | 71-A244A                 | Valve & spring assembly (items 35, 36, 37, 38, & 39)                     | 1           | 89           | R6A-7-1/2<br>4822          | Snap ring (10-17)<br>Ring gear snap ring                             | 1          |
| 35           | 4821                     | Snap ring                                                                | 1           | 90           | 72-A668                    | Reverse clutch plate assembly (10-18)                                | 2          |
| 36           | 71-246                   | Valve spring retainer                                                    |             | 91           | 72-176                     | Reverse clutch partie assembly (10-17)<br>Outer clutch plate (10-18) | 1          |
| 37           | 71-242<br>71-243         | Valve spring<br>Pressure regulator valve                                 |             | 91           | 71-71                      | Reverse clutch pressure plate                                        |            |
| 1 39         | 71-244A                  | Forward & reverse gear trans, valve                                      | 1           | 93           | 71-35                      | Reverse clutch piston                                                | 1          |
| 40 41        | 4804H<br>10-00-191-002   | "O" Aing<br>3/8-18 Plastic plug                                          |             | 94<br>95     | 4805A<br>4840D             | Sealing ring<br>Needle bearing                                       |            |
| 42           | A4740G                   | Breather assembly                                                        |             | 96           | 4804G                      | SEaling ring                                                         | 1          |
| 43           | 444866                   | 3/8-18 Pipe plug                                                         | 1           | 97           | 71-1448                    | Case & adapter gasket                                                | 1          |
| 44           | 444687-<br>10-13-559-001 | 1/8-27 Pipe plug<br>Dipstick assembly                                    |             | 98<br>99     | 444858<br>71C-A8           | 1/4 Pipe plug<br>Forward & reverse adapter                           | 1          |
| - 75<br>N.I. | 10-04-034-002            | Dipstick tube                                                            |             | 100          | 4911                       | 3/8-16 x 1-1/4 Cap screw                                             | 4          |
| 46           | 71-42                    | Poppet spring                                                            | 1           | N.I.         | 71C-A60                    | Pump assembly (includes 101, 102, 104,                               |            |
| 47           | 453632<br>71-798         | 5/16 Steel ball<br>Forward & reverse shift lever                         |             | 101          | Not serviced               | & 105)<br>Pump drive gear (order assembly)                           | 1          |
| 49           | 115729                   | 5/16-24 Hex nut                                                          | i           | 102          | Not serviced               | Pump driven gear (order assembly)                                    | i          |
| 50           | 108579                   | 5/16 Lockwasher                                                          | 1           | 103          | 3-61                       | Pump Gasket                                                          | 1          |
| 51           | 103340                   | Control lever washer<br>3/8-18 Plastic plug                              | 1           | 104<br>105   | Not serviced 10-00-044-014 | Pump housing (order assembly)<br>Oil seal assembly                   | 1          |
| 53           | 4885B                    | Bushing                                                                  | i           | 106          | 10-00-183-021              | 5/16-18 x 1-3/8 Hex head bolt                                        | 4          |
| 54           | 71C-84                   | Oil return tube                                                          | 1           | !            |                            | •                                                                    |            |
| 55           | 71C-A98A<br>71C-A98      | Oil strainer assembly (10-18)<br>Oil strainer assembly (10-17)           | 1           | 1            |                            | •                                                                    |            |
| 56           | 72-A1J                   | Case (10-18)                                                             | 1           | [ ]          |                            |                                                                      | 1          |
| 57           | 718-A1A<br>R6-177        | Case (10-17)<br>Dowel pin (10-18)                                        | 1.          |              |                            |                                                                      |            |
| 1            | 71-87A                   | Dowel pin (10-107                                                        | 3           | 1            |                            |                                                                      |            |
| , 58         | Kit A4867VV              | Case bushings (2 presized bushings in kit)                               | 1           |              |                            | \$                                                                   |            |
| 59           | 72-1A2<br>71-1A2         | Pinion cage & output shaft (10-18)<br>Pinion cage & output shaft (10-17) |             |              |                            |                                                                      |            |
| 60           | Kit A4867DD              | 2 Presized bushings                                                      | 1           |              |                            |                                                                      |            |
| 61<br>62     | Kit A4867DD<br>71-17     | 2 Presized bushings<br>Thrust washer                                     |             |              |                            |                                                                      | t ł        |
| 63           | 0000124553               | Woodruff key (10-18)                                                     |             |              |                            |                                                                      |            |
|              | 0000218211               | Woodruff key (10-17)                                                     |             |              |                            |                                                                      |            |
| 64           | 72C-2A16<br>71C-3A16     | Drive gear & plug assembly (10-18)<br>Drive gear & plug assembly (10-17) |             |              |                            |                                                                      |            |
| 65           | 4873                     | Woodruff key                                                             | i           |              |                            |                                                                      |            |
| 66           | 72-40<br>71-40           | Forward clutch hub (10-18)<br>Forward clutch hub (10-17)                 |             |              |                            |                                                                      |            |
| 67           | 4495                     | Snap ring                                                                |             |              | 1                          |                                                                      |            |
| 68           | 4806J                    | Sealing ring                                                             | 2           |              |                            |                                                                      |            |
| 69           | 72-6<br>71-6             | Ring gear (10-18)<br>Ring gear (10-17)                                   | 1           |              |                            | 1                                                                    |            |
| 70           | 4768                     | Snap ring selective .050054, green                                       | 1-2         |              | }                          |                                                                      | ļ          |
| · [          | 4768A<br>4768B           | (10-18 only) .074078, orange                                             | 1           |              | 1                          |                                                                      |            |
| 71           | 51-67                    | .096100, white<br>Clutch pressure plate                                  |             |              |                            |                                                                      | 1          |
| 173          | 71-97                    | Pressure plate spring                                                    | 12          |              |                            |                                                                      |            |
| 74           | 71-140 718-140           | Oil.baffle (10-18)<br>Oil baffle (10-17)                                 | 1           |              |                            |                                                                      |            |
| 75           | 5C-A66A                  | Clutch inner plate (10-18)                                               | 1<br>7      |              |                            |                                                                      | ]          |
| 1            |                          | Clutch inner plate (10-17)                                               | 5           |              |                            |                                                                      | 1          |
| 1            | ]                        |                                                                          |             | · ·          |                            |                                                                      |            |

N.I.-NOT ILLUSTRATED