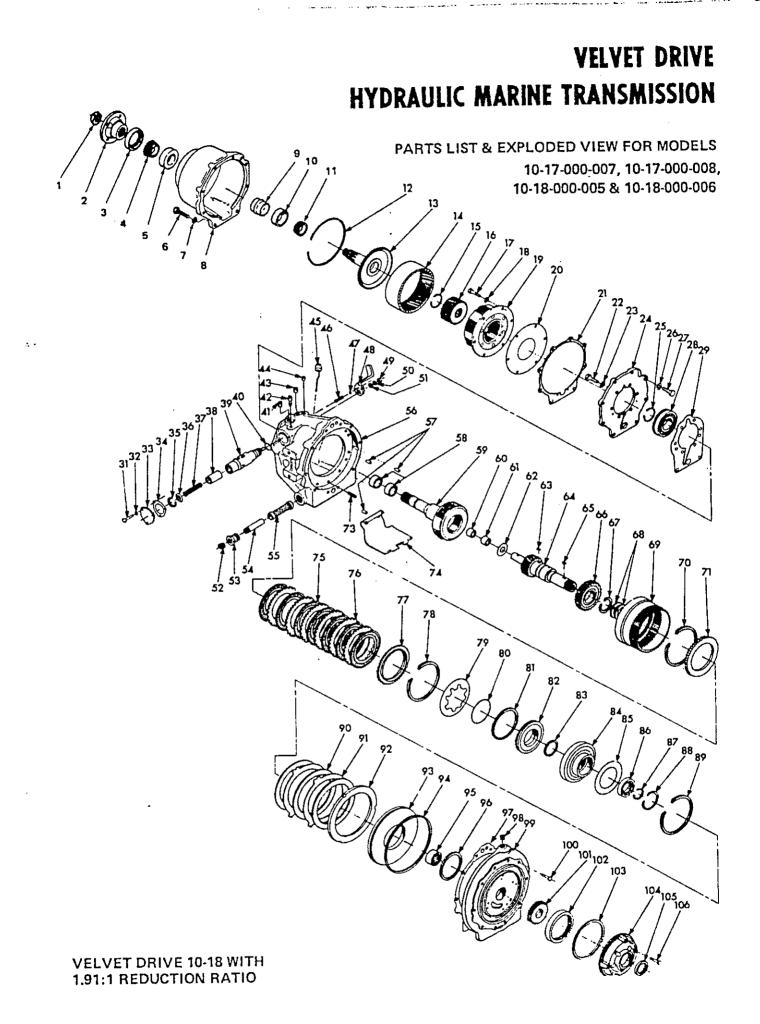

and

Engine rotation viewed from flywheel Propeller from stern of boat looking forward

| Part Number    | 72C.SERIE                      | Description       |
|----------------|--------------------------------|-------------------|
| 10-18-000-001  | RH Engine RH Prop              | Direct Drive      |
| 10-18-000-002  | LH Engine LH Prop              | Direct Drive      |
| 10-18-000-003  | RH Engine RH Prop              | 1.523:1 Reduction |
| 10-18-000-004  | LH Engine LH Prop              | 1.523:1 Reduction |
| 10-18-000-007  | RH Engine RH Prop              | 2.1:1 Reduction   |
| 10-18-000-008  | LH Engine LH Prop              | 2.1:1 Reduction   |
| 10-18-000-009  | RH Engine RH Prop              | 2.57:1 Reduction  |
| 10-18-000-010  | LH Engine LH Prop              | 2.57:1 Reduction  |
| 10-18-000-011  | RH Engine RH Prop              | 2.909:1 Reduction |
| 10-18-000-012  | LH Engine LH Prop              | 2.909:1 Reduction |
| 10-18-000-005  | RH Engine <sup>·</sup> LH Prop | 1.909:1 Reduction |
| 10-18-000-006  | LH Engine RH Prop              | 1.909:1 Reduction |
| 10-18-000-013  | RH Engine RH Prop              | Front Half        |
| 10-18-000-014  | LH Engine LH Prop              | For Z-Drives etc  |
| Output shaft f | langes for models 10-1         | 8 are 5" diameter |

#### PARTS LIST FOR MARINE UNITS WITH 1,91:1 REDUCTION RATIO

| ×        | T                      |                                                                           |             | ×            |                               |                                                                     |         |
|----------|------------------------|---------------------------------------------------------------------------|-------------|--------------|-------------------------------|---------------------------------------------------------------------|---------|
| NO.      | W.G.<br>PART NO.       | DESCRIPTION                                                               | NO.<br>REQ. | INDEX<br>NO. | W.G.<br>PART NO.              | DESCRIPTION                                                         | N<br>RE |
|          | 47750-                 | Main shaft nut 1000 - 149 - 012                                           | 1           | 68           | 4806J                         | Sealing ring                                                        | 2       |
| i 2      | 10-00-031-001          | Coupling                                                                  | 1           | 69           | 72-6                          | Ring gear (10-18)                                                   | 1       |
| 3        | 10-00-044-017          | Oil seal                                                                  |             | 70           | 71-6                          | Ring gear (10-17)                                                   | 1       |
| 4 5      | 10-00-133-002          | Bearing cone                                                              | 1           | 70           | 4768<br>4768A                 | Snap ring, selective .050054, green<br>(10-18 only) .074078, orange | 1.      |
| 6        | 10-00-133-001          | Bearing cup<br>7/16-14 x 1-3/4 Hex head bolt                              | Ż           |              | 47688                         | .096100, white                                                      | 1       |
| j ž      | 103322                 | 7/16 Lockwasher                                                           | 2           | 71           | 5L-67                         | Clutch pressure plate                                               | 1       |
| 8        | 10-17-065-003          | Reduction housing                                                         | 1 1         | 73           | 71-97                         | Pressure plate spring                                               | 12      |
| 9        | 10-17-053-001          | Bearing spacer                                                            | 1 1         | 74           | 71-140                        | Baffle                                                              | 1       |
| 10       | 10-00-133-009          | Bearing cup                                                               | 1           | 75           | 5C-A66A                       | Clutch inner plate assembly (10-18)                                 | 7<br>5  |
| 11       | 10-00-133-010          | Bearing cone                                                              | 11          |              |                               | Clutch inner plate assembly (10-17)                                 | 5       |
| 12<br>13 | 4756D<br>10-17-171-002 | Snap ring<br>Reduction unit main shaft                                    |             | 76           | 3-176                         | Clutch plate (10-18)<br>Clutch plate (10-17)                        | 6<br>4  |
| 14       | L3-6                   | Ring gear                                                                 |             | 77           | 5C-175A                       | Clutch pressure plate                                               | 1       |
| 15       | 4734                   | Snap ring                                                                 | i           | 78           | 4755                          | Clutch spring snap ring                                             | i       |
| 16       | L7-104                 | Sun gear                                                                  |             | 79           | 3-37                          | Clutch spring                                                       | 1       |
| 17       | 4853B                  | Lock bolt 5/16-18 x 3/4                                                   | 6           | 80           | 5C-33                         | Clutch spring bearing ring                                          | 1       |
| 18       | 114605                 | 5/16 Lockwasher                                                           | 6           | 81           | 5L-36                         | Clutch ring                                                         | 1       |
| 19       | L9-A150                | Pinion cage and gear assembly                                             |             | 82<br>83     | 71-45<br>5M-122               | Forward clutch piston                                               |         |
| 20<br>21 | L9-99<br>L4-146        | Lube oil strainer<br>Reduction adapter gasket, rear                       | 1           | 83           | 72-70                         | Sealing ring<br>Forward clutch cylinder (10-18)                     | 1       |
| 22       | 4853D                  | 7/16-14 x 1 Lock bolt                                                     | 6           |              | 71-70                         | Forward clutch cylinder (10-17)                                     | i       |
| 23       | 115550                 | 7/16 Lockwasher                                                           | 6           | 85           | 71-15B                        | Thrust wesher                                                       | 1       |
| 24       | L9-8A                  | Reduction unit adapter                                                    | 1           | 86           | B108A                         | Bearing (10-18)                                                     | 1       |
| 25       | 4816                   | Snap ring                                                                 | 1           | 87           | B107A 4559A                   | Bearing (10-17)                                                     | 1       |
| 26<br>27 | 179840<br>103321       | 3/16-18 x 1-1/8 Hex head boit<br>3/8 Lockwasher                           | 6           | 67           | 45594                         | Snap ring (10-18)<br>Snap ring (10-17)                              | 1       |
| 28       | B308AGS                | Annular bearing                                                           | 1           | 88           | 47668                         | Snap ring (10-18 only)                                              | 1       |
| 29       | L4-145                 | Reduction housing gasket - front                                          | 1           |              | R6A-7-1/2                     | Snap ring (10-17)                                                   | 1       |
| 31       | 179791                 | 1/4-20 x 1/2 Hex head bolt                                                | 3           | 89           | 4822                          | Ring gear snap ring                                                 | 1       |
| 33       | 71-4                   | Valve cover                                                               | 1           | 90           | 72-A66B                       | Reverse clutch plate assembly (10-18)                               | 322     |
| 34       | 71-14                  | VAlve cover gasket                                                        |             | 91           | 77.170                        | Reverse clutch plate assembly (10-17)                               | 2       |
| 35       | 4821<br>71-246         | Snap ring<br>Valve spring retainer                                        |             | 91           | 72-176                        | Outer clutch plate (10-18)<br>Outer clutch plate (10-17)            | 1       |
| 37       | 71-242                 | Valve spring retained                                                     | ;           | 92           | 71-71                         | Reverse clutch pressure plate                                       | 1       |
| 38       | 71-243                 | Pressure regulator valve                                                  | ;           | 93           | 71-35                         | Reverse clutch piston                                               | i       |
| 39       | 71-244A                | Forward & reverse gear transmission valve                                 | j j         | 94           | 4805A                         | Sealing ring                                                        | 1       |
| N.I.     | 71-A244A               | Valve & spring assembly (items 35 thru 39)                                | 1           | 95           | 4840D                         | Needle bearing                                                      | • 1     |
| 40       | 4804H                  | "O" Ring                                                                  | 1           | 96           | 4804G                         | Sealing ring                                                        | 1       |
| 41       | 10-00-191-002          | 3/8-18 Plastic shipping plug                                              | 1           | 97<br>98     | 71-1448<br>444858             | Case & adapter gasket<br>1/4 Pipe plug                              | 1       |
| 42<br>43 | A4740G<br>444866       | Breather assembly<br>3/8-18 Pipe plug                                     | 1           | 99           | 71C-A8                        | Forward and reverse adapter                                         | 1 1     |
| 44       | 444687                 | 1/8-27 Dryseal plug                                                       |             | 100          | 4911                          | 3/8-16 x 1-1/4 Cap screw                                            | 4       |
| N.L.     | 10-04-034-002          | Tube                                                                      | i           | N.I.         | 71C-A60                       | Pump assembly                                                       | 1       |
| 45       | 10-04-559-001          | Dipstick                                                                  | 1           | 101          | Not serviced                  | Pump drive gear (order pump assembly)                               | 1       |
| 46       | 71-42                  | Poppet spring                                                             | 1           | 102          | Not serviced                  | Pump driven gear (order pump assembly)                              | 1       |
| 47       | 453632                 | 5/16 Steel ball                                                           | 1 2         | 103          | 3-61                          | Pump gasket<br>Pump housing (order pump assembly)                   | 1       |
| 48<br>49 | 71-79B<br>115729       | Forward & reverse shift lever                                             | 1           | 104          | Not serviced<br>10-00-044-014 |                                                                     | 1       |
| 49<br>50 | 108579                 | 5/16-24 Hex nut<br>5/16 Lockwasher                                        |             | 105          | 10-00-183-021                 | 5/16-18 x 1-3/8 Hex head bolt                                       | 4       |
| 51       | 103340                 | Control lever washer                                                      |             |              |                               |                                                                     |         |
| 52       | 10-00-191-002          | 3/8-18 Plastic shipping plug                                              | 1           |              |                               |                                                                     |         |
| 53       | 4885B                  | Bushing                                                                   |             | 1            |                               |                                                                     |         |
| 54       | 71C-84                 | Oil return tube                                                           | 1           |              |                               |                                                                     |         |
| 55<br>56 | 71C-A98A<br>72-A1K     | Oil strainer assembly<br>Transmission case with bushing (10-18)           | 1           |              |                               |                                                                     |         |
|          | 72-A1K                 | Transmission case with bushing (10-18)                                    | 1           | 1            |                               |                                                                     |         |
| 57       | 4622E                  | Dowet pin (10-18)                                                         | 3           |              |                               |                                                                     |         |
|          | R6-177                 | Dowel pin (10-17)                                                         | 3           |              |                               |                                                                     |         |
| 58       | Kit A4867VV            | Presized case bushing (two in kit)                                        |             |              |                               |                                                                     |         |
| 59       | 72-1A2C                | Pinion cage & output shaft assembly (10-18)                               |             | 1            |                               |                                                                     |         |
| 60       | 71-1A2C<br>Kit A4867DD | Pinion cage & output shaft assembly (10-17)<br>2 Presized bushings in kit | 1 2         |              |                               |                                                                     |         |
| 62       | 71-17                  | Thrust washer                                                             | 1           |              |                               |                                                                     | {       |
| 63       | 124553                 | Woodruff key (10-18 only)                                                 | i           |              |                               |                                                                     |         |
|          | 218211                 | Woodruff key (10-17)                                                      | [ 1 ]       |              |                               |                                                                     |         |
| 64       | 72C-2A16               | Drive gear & plug assembly (10-18)                                        | 1           | 1            | İ                             |                                                                     |         |
| 65       | 71C-3A16<br>4873       | Drive gear & plug assembly (10-17)<br>Woodruff key                        |             |              |                               |                                                                     |         |
| 66       | 4673<br>72-40          | Forward clutch hub (10-18 only)                                           |             | 1            |                               |                                                                     |         |
| 1 1      | 71-40                  | Forward clutch hub (10-17)                                                | i           | }            |                               |                                                                     |         |
| 67       | 4495                   | Snap ring                                                                 | i           | }            |                               |                                                                     |         |
|          |                        |                                                                           |             | 4            |                               |                                                                     |         |
|          |                        |                                                                           |             |              | i                             | · · · · · · · · · · · · · · · · · · ·                               |         |