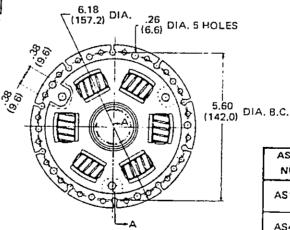

| HOLE | DIAMETER | DIAMETER OF HOLE |        | DIAMETER OF B.C. |  |
|------|----------|------------------|--------|------------------|--|
| E _  | inch     | mm               | inch   | mm               |  |
| A    | 322-326  | 818-828          | 10.375 | 263.53           |  |
| В    | .322-326 | 8.18-8.28        | 10.625 | 269.88           |  |
| С    | .322326  | 8.18-8.28        | 10.875 | 27623            |  |
| D    | .322326  | 8.18-8.28        | 11,375 | 288,93           |  |
| E    | .385389  | 9.78-9.88        | 11.625 | 295.28           |  |
| F    | 322326   | 8.18-8.28        | 12.375 | 314,33           |  |
| G    | .385389  | 9.78-9.88        | 12.625 | 320.68           |  |

### ASSEMBLIES AS1, 4, 12-K1C, AS1, 4, 8, 12-K2C

.

| HOLE | DIAMETER DIA. B. C. |     | B.C.   |       |
|------|---------------------|-----|--------|-------|
|      | INCH                | ММ  | INCH   | ММ    |
| А    | .322326             | 8.2 | 10,375 | 263.6 |
| B    | .322326             | 8.2 | 10.625 | 269.8 |
| C    | .322326             | 8.2 | 10.875 | 276.2 |
| D    | .322326             | 8.2 | 11.375 | 289.0 |
| E    | .385389             | 9.8 | 11.625 | 295.2 |
| F    | .322326             | 8.2 | 12.375 | 314.4 |
| G    | .385389             | 9.8 | 12.625 | 320.6 |