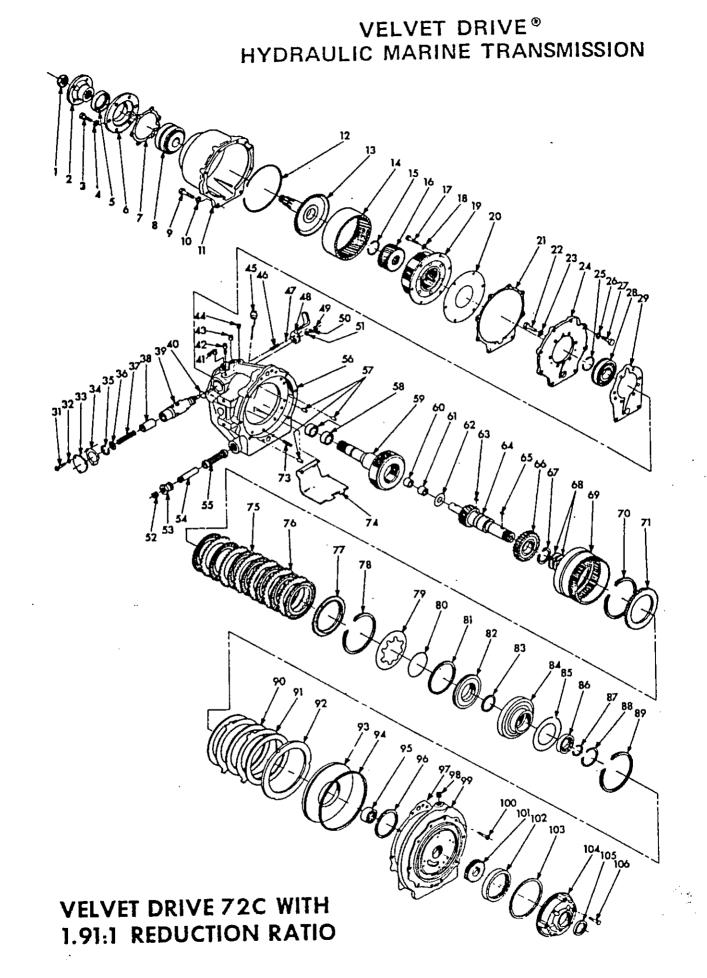

#### PARTS LIST FOR MARINE UNITS WITH 1,91:1 REDUCTION RATIO

| ×        | T                      |                                                                           |             | ×            |                               |                                                                     |         |
|----------|------------------------|---------------------------------------------------------------------------|-------------|--------------|-------------------------------|---------------------------------------------------------------------|---------|
| NO.      | W.G.<br>PART NO.       | DESCRIPTION                                                               | NO.<br>REQ. | INDEX<br>NO. | W.G.<br>PART NO.              | DESCRIPTION                                                         | N<br>RE |
|          | 47750-                 | Main shaft nut 1000 - 149 - 012                                           | 1           | 68           | 4806J                         | Sealing ring                                                        | 2       |
| i 2      | 10-00-031-001          | Coupling                                                                  | 1           | 69           | 72-6                          | Ring gear (10-18)                                                   | 1       |
| 3        | 10-00-044-017          | Oil seal                                                                  |             | 70           | 71-6                          | Ring gear (10-17)                                                   | 1       |
| 4 5      | 10-00-133-002          | Bearing cone                                                              | 1           | 70           | 4768<br>4768A                 | Snap ring, selective .050054, green<br>(10-18 only) .074078, orange | 1.      |
| 6        | 10-00-133-001          | Bearing cup<br>7/16-14 x 1-3/4 Hex head bolt                              | Ż           |              | 47688                         | .096100, white                                                      | 1       |
| j ž      | 103322                 | 7/16 Lockwasher                                                           | 2           | 71           | 5L-67                         | Clutch pressure plate                                               | 1       |
| 8        | 10-17-065-003          | Reduction housing                                                         | 1 1         | 73           | 71-97                         | Pressure plate spring                                               | 12      |
| 9        | 10-17-053-001          | Bearing spacer                                                            | 1 1         | 74           | 71-140                        | Baffle                                                              | 1       |
| 10       | 10-00-133-009          | Bearing cup                                                               | 1           | 75           | 5C-A66A                       | Clutch inner plate assembly (10-18)                                 | 7<br>5  |
| 11       | 10-00-133-010          | Bearing cone                                                              | 11          |              |                               | Clutch inner plate assembly (10-17)                                 | 5       |
| 12<br>13 | 4756D<br>10-17-171-002 | Snap ring<br>Reduction unit main shaft                                    |             | 76           | 3-176                         | Clutch plate (10-18)<br>Clutch plate (10-17)                        | 6<br>4  |
| 14       | L3-6                   | Ring gear                                                                 |             | 77           | 5C-175A                       | Clutch pressure plate                                               | 1       |
| 15       | 4734                   | Snap ring                                                                 | i           | 78           | 4755                          | Clutch spring snap ring                                             | i       |
| 16       | L7-104                 | Sun gear                                                                  |             | 79           | 3-37                          | Clutch spring                                                       | 1       |
| 17       | 4853B                  | Lock bolt 5/16-18 x 3/4                                                   | 6           | 80           | 5C-33                         | Clutch spring bearing ring                                          | 1       |
| 18       | 114605                 | 5/16 Lockwasher                                                           | 6           | 81           | 5L-36                         | Clutch ring                                                         | 1       |
| 19       | L9-A150                | Pinion cage and gear assembly                                             |             | 82<br>83     | 71-45<br>5M-122               | Forward clutch piston                                               |         |
| 20<br>21 | L9-99<br>L4-146        | Lube oil strainer<br>Reduction adapter gasket, rear                       | 1           | 83           | 72-70                         | Sealing ring<br>Forward clutch cylinder (10-18)                     | 1       |
| 22       | 4853D                  | 7/16-14 x 1 Lock bolt                                                     | 6           |              | 71-70                         | Forward clutch cylinder (10-17)                                     | i       |
| 23       | 115550                 | 7/16 Lockwasher                                                           | 6           | 85           | 71-15B                        | Thrust wesher                                                       | 1       |
| 24       | L9-8A                  | Reduction unit adapter                                                    | 1           | 86           | B108A                         | Bearing (10-18)                                                     | 1       |
| 25       | 4816                   | Snap ring                                                                 | 1           | 87           | B107A 4559A                   | Bearing (10-17)                                                     | 1       |
| 26<br>27 | 179840<br>103321       | 3/16-18 x 1-1/8 Hex head boit<br>3/8 Lockwasher                           | 6           | 67           | 45594                         | Snap ring (10-18)<br>Snap ring (10-17)                              | 1       |
| 28       | B308AGS                | Annular bearing                                                           | 1           | 88           | 47668                         | Snap ring (10-18 only)                                              | 1       |
| 29       | L4-145                 | Reduction housing gasket - front                                          | 1           |              | R6A-7-1/2                     | Snap ring (10-17)                                                   | 1       |
| 31       | 179791                 | 1/4-20 x 1/2 Hex head bolt                                                | 3           | 89           | 4822                          | Ring gear snap ring                                                 | 1       |
| 33       | 71-4                   | Valve cover                                                               | 1           | 90           | 72-A66B                       | Reverse clutch plate assembly (10-18)                               | 322     |
| 34       | 71-14                  | VAlve cover gasket                                                        |             | 91           | 77.170                        | Reverse clutch plate assembly (10-17)                               | 2       |
| 35       | 4821<br>71-246         | Snap ring<br>Valve spring retainer                                        |             | 91           | 72-176                        | Outer clutch plate (10-18)<br>Outer clutch plate (10-17)            | 1       |
| 37       | 71-242                 | Valve spring retained                                                     | ;           | 92           | 71-71                         | Reverse clutch pressure plate                                       | 1       |
| 38       | 71-243                 | Pressure regulator valve                                                  | ;           | 93           | 71-35                         | Reverse clutch piston                                               | i       |
| 39       | 71-244A                | Forward & reverse gear transmission valve                                 | j j         | 94           | 4805A                         | Sealing ring                                                        | 1       |
| N.I.     | 71-A244A               | Valve & spring assembly (items 35 thru 39)                                | 1           | 95           | 4840D                         | Needle bearing                                                      | • 1     |
| 40       | 4804H                  | "O" Ring                                                                  | 1           | 96           | 4804G                         | Sealing ring                                                        | 1       |
| 41       | 10-00-191-002          | 3/8-18 Plastic shipping plug                                              | 1           | 97<br>98     | 71-1448<br>444858             | Case & adapter gasket<br>1/4 Pipe plug                              | 1       |
| 42<br>43 | A4740G<br>444866       | Breather assembly<br>3/8-18 Pipe plug                                     | 1           | 99           | 71C-A8                        | Forward and reverse adapter                                         | 1 1     |
| 44       | 444687                 | 1/8-27 Dryseal plug                                                       |             | 100          | 4911                          | 3/8-16 x 1-1/4 Cap screw                                            | 4       |
| N.L.     | 10-04-034-002          | Tube                                                                      | i           | N.I.         | 71C-A60                       | Pump assembly                                                       | 1       |
| 45       | 10-04-559-001          | Dipstick                                                                  | 1           | 101          | Not serviced                  | Pump drive gear (order pump assembly)                               | 1       |
| 46       | 71-42                  | Poppet spring                                                             | 1           | 102          | Not serviced                  | Pump driven gear (order pump assembly)                              | 1       |
| 47       | 453632                 | 5/16 Steel ball                                                           | 1 2         | 103          | 3-61                          | Pump gasket<br>Pump housing (order pump assembly)                   | 1       |
| 48<br>49 | 71-79B<br>115729       | Forward & reverse shift lever                                             | 1           | 104          | Not serviced<br>10-00-044-014 |                                                                     | 1       |
| 49<br>50 | 108579                 | 5/16-24 Hex nut<br>5/16 Lockwasher                                        |             | 105          | 10-00-183-021                 | 5/16-18 x 1-3/8 Hex head bolt                                       | 4       |
| 51       | 103340                 | Control lever washer                                                      |             |              |                               |                                                                     |         |
| 52       | 10-00-191-002          | 3/8-18 Plastic shipping plug                                              | 1           |              |                               |                                                                     |         |
| 53       | 4885B                  | Bushing                                                                   |             | 1            |                               |                                                                     |         |
| 54       | 71C-84                 | Oil return tube                                                           | 1           |              |                               |                                                                     |         |
| 55<br>56 | 71C-A98A<br>72-A1K     | Oil strainer assembly<br>Transmission case with bushing (10-18)           | 1           |              |                               |                                                                     |         |
|          | 72-A1K                 | Transmission case with bushing (10-18)                                    | 1           | 1            |                               |                                                                     |         |
| 57       | 4622E                  | Dowet pin (10-18)                                                         | 3           |              |                               |                                                                     |         |
|          | R6-177                 | Dowel pin (10-17)                                                         | 3           |              |                               |                                                                     |         |
| 58       | Kit A4867VV            | Presized case bushing (two in kit)                                        |             |              |                               |                                                                     |         |
| 59       | 72-1A2C                | Pinion cage & output shaft assembly (10-18)                               |             | 1            |                               |                                                                     |         |
| 60       | 71-1A2C<br>Kit A4867DD | Pinion cage & output shaft assembly (10-17)<br>2 Presized bushings in kit | 1 2         |              |                               |                                                                     |         |
| 62       | 71-17                  | Thrust washer                                                             | 1           |              |                               |                                                                     | {       |
| 63       | 124553                 | Woodruff key (10-18 only)                                                 | i           |              |                               |                                                                     |         |
|          | 218211                 | Woodruff key (10-17)                                                      | [ 1 ]       |              |                               |                                                                     |         |
| 64       | 72C-2A16               | Drive gear & plug assembly (10-18)                                        | 1           | 1            | İ                             |                                                                     |         |
| 65       | 71C-3A16<br>4873       | Drive gear & plug assembly (10-17)<br>Woodruff key                        |             |              |                               |                                                                     |         |
| 66       | 4673<br>72-40          | Forward clutch hub (10-18 only)                                           |             | 1            |                               |                                                                     |         |
| 1 1      | 71-40                  | Forward clutch hub (10-17)                                                | i           | }            |                               |                                                                     |         |
| 67       | 4495                   | Snap ring                                                                 | i           | }            |                               |                                                                     |         |
|          |                        |                                                                           |             | 4            |                               |                                                                     |         |
|          |                        |                                                                           |             |              | i                             | · · · · · · · · · · · · · · · · · · ·                               |         |

N.I.-NOT ILLUSTRATED