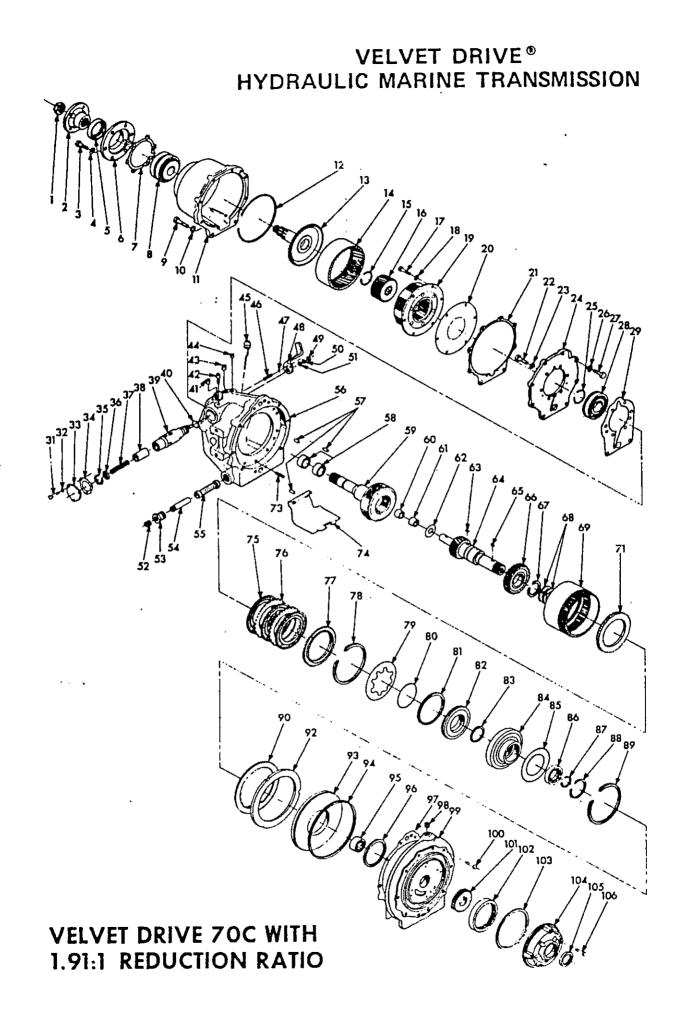

#### PARTS LIST FOR MARINE UNITS WITH 1,91:1 REDUCTION RATIO

| ×        | T                      |                                                                           |             | ×            |                               |                                                                     |         |
|----------|------------------------|---------------------------------------------------------------------------|-------------|--------------|-------------------------------|---------------------------------------------------------------------|---------|
| NO.      | W.G.<br>PART NO.       | DESCRIPTION                                                               | NO.<br>REQ. | INDEX<br>NO. | W.G.<br>PART NO.              | DESCRIPTION                                                         | N<br>RE |
|          | 47750-                 | Main shaft nut 1000 - 149 - 012                                           | 1           | 68           | 4806J                         | Sealing ring                                                        | 2       |
| i 2      | 10-00-031-001          | Coupling                                                                  | 1           | 69           | 72-6                          | Ring gear (10-18)                                                   | 1       |
| 3        | 10-00-044-017          | Oil seal                                                                  |             | 70           | 71-6                          | Ring gear (10-17)                                                   | 1       |
| 4 5      | 10-00-133-002          | Bearing cone                                                              | 1           | 70           | 4768<br>4768A                 | Snap ring, selective .050054, green<br>(10-18 only) .074078, orange | 1.      |
| 6        | 10-00-133-001          | Bearing cup<br>7/16-14 x 1-3/4 Hex head bolt                              | Ż           |              | 47688                         | .096100, white                                                      | 1       |
| j ž      | 103322                 | 7/16 Lockwasher                                                           | 2           | 71           | 5L-67                         | Clutch pressure plate                                               | 1       |
| 8        | 10-17-065-003          | Reduction housing                                                         | 1 1         | 73           | 71-97                         | Pressure plate spring                                               | 12      |
| 9        | 10-17-053-001          | Bearing spacer                                                            | 1 1         | 74           | 71-140                        | Baffle                                                              | 1       |
| 10       | 10-00-133-009          | Bearing cup                                                               | 1           | 75           | 5C-A66A                       | Clutch inner plate assembly (10-18)                                 | 7<br>5  |
| 11       | 10-00-133-010          | Bearing cone                                                              | 11          |              |                               | Clutch inner plate assembly (10-17)                                 | 5       |
| 12<br>13 | 4756D<br>10-17-171-002 | Snap ring<br>Reduction unit main shaft                                    |             | 76           | 3-176                         | Clutch plate (10-18)<br>Clutch plate (10-17)                        | 6<br>4  |
| 14       | L3-6                   | Ring gear                                                                 |             | 77           | 5C-175A                       | Clutch pressure plate                                               | 1       |
| 15       | 4734                   | Snap ring                                                                 | i           | 78           | 4755                          | Clutch spring snap ring                                             | i       |
| 16       | L7-104                 | Sun gear                                                                  |             | 79           | 3-37                          | Clutch spring                                                       | 1       |
| 17       | 4853B                  | Lock bolt 5/16-18 x 3/4                                                   | 6           | 80           | 5C-33                         | Clutch spring bearing ring                                          | 1       |
| 18       | 114605                 | 5/16 Lockwasher                                                           | 6           | 81           | 5L-36                         | Clutch ring                                                         | 1       |
| 19       | L9-A150                | Pinion cage and gear assembly                                             |             | 82<br>83     | 71-45<br>5M-122               | Forward clutch piston                                               |         |
| 20<br>21 | L9-99<br>L4-146        | Lube oil strainer<br>Reduction adapter gasket, rear                       | 1           | 83           | 72-70                         | Sealing ring<br>Forward clutch cylinder (10-18)                     | 1       |
| 22       | 4853D                  | 7/16-14 x 1 Lock bolt                                                     | 6           |              | 71-70                         | Forward clutch cylinder (10-17)                                     | i       |
| 23       | 115550                 | 7/16 Lockwasher                                                           | 6           | 85           | 71-15B                        | Thrust wesher                                                       | 1       |
| 24       | L9-8A                  | Reduction unit adapter                                                    | 1           | 86           | B108A                         | Bearing (10-18)                                                     | 1       |
| 25       | 4816                   | Snap ring                                                                 | 1           | 87           | B107A 4559A                   | Bearing (10-17)                                                     | 1       |
| 26<br>27 | 179840<br>103321       | 3/16-18 x 1-1/8 Hex head boit<br>3/8 Lockwasher                           | 6           | 67           | 45594                         | Snap ring (10-18)<br>Snap ring (10-17)                              | 1       |
| 28       | B308AGS                | Annular bearing                                                           | 1           | 88           | 47668                         | Snap ring (10-18 only)                                              | 1       |
| 29       | L4-145                 | Reduction housing gasket - front                                          | 1           |              | R6A-7-1/2                     | Snap ring (10-17)                                                   | 1       |
| 31       | 179791                 | 1/4-20 x 1/2 Hex head bolt                                                | 3           | 89           | 4822                          | Ring gear snap ring                                                 | 1       |
| 33       | 71-4                   | Valve cover                                                               | 1           | 90           | 72-A66B                       | Reverse clutch plate assembly (10-18)                               | 322     |
| 34       | 71-14                  | VAlve cover gasket                                                        |             | 91           | 77.170                        | Reverse clutch plate assembly (10-17)                               | 2       |
| 35       | 4821<br>71-246         | Snap ring<br>Valve spring retainer                                        |             | 91           | 72-176                        | Outer clutch plate (10-18)<br>Outer clutch plate (10-17)            | 1       |
| 37       | 71-242                 | Valve spring retained                                                     | ;           | 92           | 71-71                         | Reverse clutch pressure plate                                       | 1       |
| 38       | 71-243                 | Pressure regulator valve                                                  | ;           | 93           | 71-35                         | Reverse clutch piston                                               | i       |
| 39       | 71-244A                | Forward & reverse gear transmission valve                                 | j j         | 94           | 4805A                         | Sealing ring                                                        | 1       |
| N.I.     | 71-A244A               | Valve & spring assembly (items 35 thru 39)                                | 1           | 95           | 4840D                         | Needle bearing                                                      | • 1     |
| 40       | 4804H                  | "O" Ring                                                                  | 1           | 96           | 4804G                         | Sealing ring                                                        | 1       |
| 41       | 10-00-191-002          | 3/8-18 Plastic shipping plug                                              | 1           | 97<br>98     | 71-1448<br>444858             | Case & adapter gasket<br>1/4 Pipe plug                              | 1       |
| 42<br>43 | A4740G<br>444866       | Breather assembly<br>3/8-18 Pipe plug                                     | 1           | 99           | 71C-A8                        | Forward and reverse adapter                                         | 1 1     |
| 44       | 444687                 | 1/8-27 Dryseal plug                                                       |             | 100          | 4911                          | 3/8-16 x 1-1/4 Cap screw                                            | 4       |
| N.L.     | 10-04-034-002          | Tube                                                                      | i           | N.I.         | 71C-A60                       | Pump assembly                                                       | 1       |
| 45       | 10-04-559-001          | Dipstick                                                                  | 1           | 101          | Not serviced                  | Pump drive gear (order pump assembly)                               | 1       |
| 46       | 71-42                  | Poppet spring                                                             | 1           | 102          | Not serviced                  | Pump driven gear (order pump assembly)                              | 1       |
| 47       | 453632                 | 5/16 Steel ball                                                           | 1 2         | 103          | 3-61                          | Pump gasket<br>Pump housing (order pump assembly)                   | 1       |
| 48<br>49 | 71-79B<br>115729       | Forward & reverse shift lever                                             | 1           | 104          | Not serviced<br>10-00-044-014 |                                                                     | 1       |
| 49<br>50 | 108579                 | 5/16-24 Hex nut<br>5/16 Lockwasher                                        |             | 105          | 10-00-183-021                 | 5/16-18 x 1-3/8 Hex head bolt                                       | 4       |
| 51       | 103340                 | Control lever washer                                                      |             |              |                               |                                                                     |         |
| 52       | 10-00-191-002          | 3/8-18 Plastic shipping plug                                              | 1           |              |                               |                                                                     |         |
| 53       | 4885B                  | Bushing                                                                   |             | 1            |                               |                                                                     |         |
| 54       | 71C-84                 | Oil return tube                                                           | 1           |              |                               |                                                                     |         |
| 55<br>56 | 71C-A98A<br>72-A1K     | Oil strainer assembly<br>Transmission case with bushing (10-18)           | 1           |              |                               |                                                                     |         |
|          | 72-A1K                 | Transmission case with bushing (10-18)                                    | 1           | 1            |                               |                                                                     |         |
| 57       | 4622E                  | Dowet pin (10-18)                                                         | 3           |              |                               |                                                                     |         |
|          | R6-177                 | Dowel pin (10-17)                                                         | 3           |              |                               |                                                                     |         |
| 58       | Kit A4867VV            | Presized case bushing (two in kit)                                        |             |              |                               |                                                                     |         |
| 59       | 72-1A2C                | Pinion cage & output shaft assembly (10-18)                               |             | 1            |                               |                                                                     |         |
| 60       | 71-1A2C<br>Kit A4867DD | Pinion cage & output shaft assembly (10-17)<br>2 Presized bushings in kit | 1 2         |              |                               |                                                                     |         |
| 62       | 71-17                  | Thrust washer                                                             | 1           |              |                               |                                                                     | {       |
| 63       | 124553                 | Woodruff key (10-18 only)                                                 | i           |              |                               |                                                                     |         |
|          | 218211                 | Woodruff key (10-17)                                                      | [ 1 ]       |              |                               |                                                                     |         |
| 64       | 72C-2A16               | Drive gear & plug assembly (10-18)                                        | 1           | 1            | İ                             |                                                                     |         |
| 65       | 71C-3A16<br>4873       | Drive gear & plug assembly (10-17)<br>Woodruff key                        |             |              |                               |                                                                     |         |
| 66       | 4673<br>72-40          | Forward clutch hub (10-18 only)                                           |             | 1            |                               |                                                                     |         |
| 1 1      | 71-40                  | Forward clutch hub (10-17)                                                | i           | }            |                               |                                                                     |         |
| 67       | 4495                   | Snap ring                                                                 | i           | }            |                               |                                                                     |         |
|          |                        |                                                                           |             | 4            |                               |                                                                     |         |
|          |                        |                                                                           |             |              | i                             | · · · · · · · · · · · · · · · · · · ·                               |         |

N.I.-NOT ILLUSTRATED