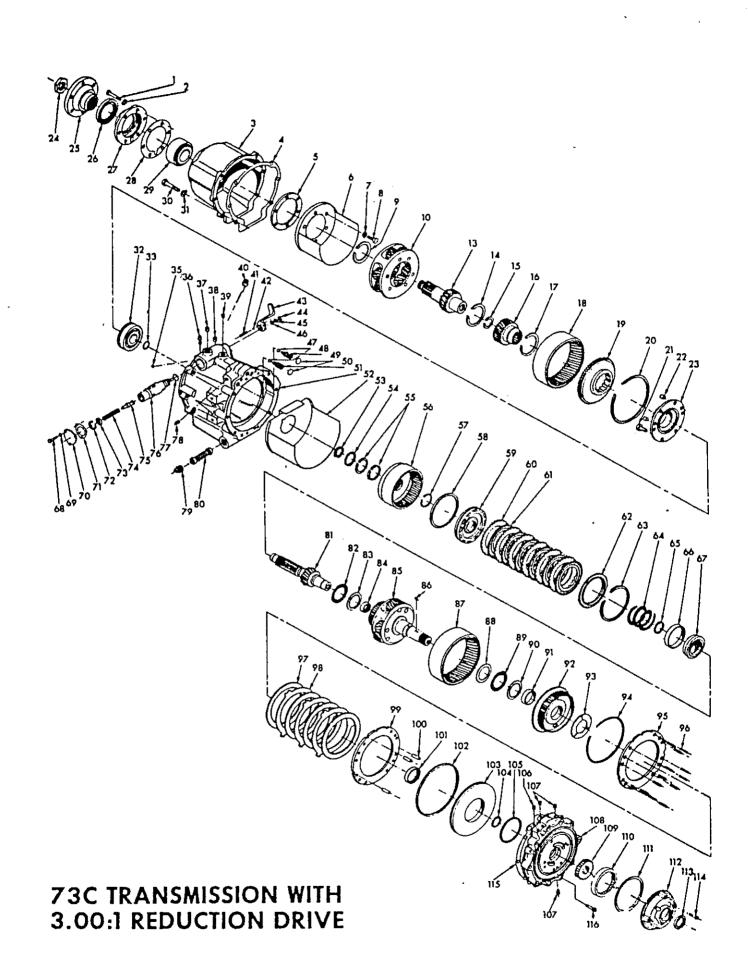

73C. SERIE Description Part Number Direct Drive RH Engine RH Prop 10-06-000-004 LH Engine LH Prop Direct Drive 10-06-000-005 1.5:1 Reduction RH Engine RH Prop 10-06-000-006 1.5:1 Reduction LH Engine LH Prop 10-06-000-007 3.0:1 Reduction 10-06-000-008 RH Engine RH Prop 10-06-000-009 LH Engine LH Prop 3.0:1 Reduction 2.0:1 Reduction 10-06-000-010 RH Engine LH Prop 10-06-000-011 LH Engine RH Prop 2.0:1 Reduction Output shaft flanges for models 10-06 are 5%" diameter