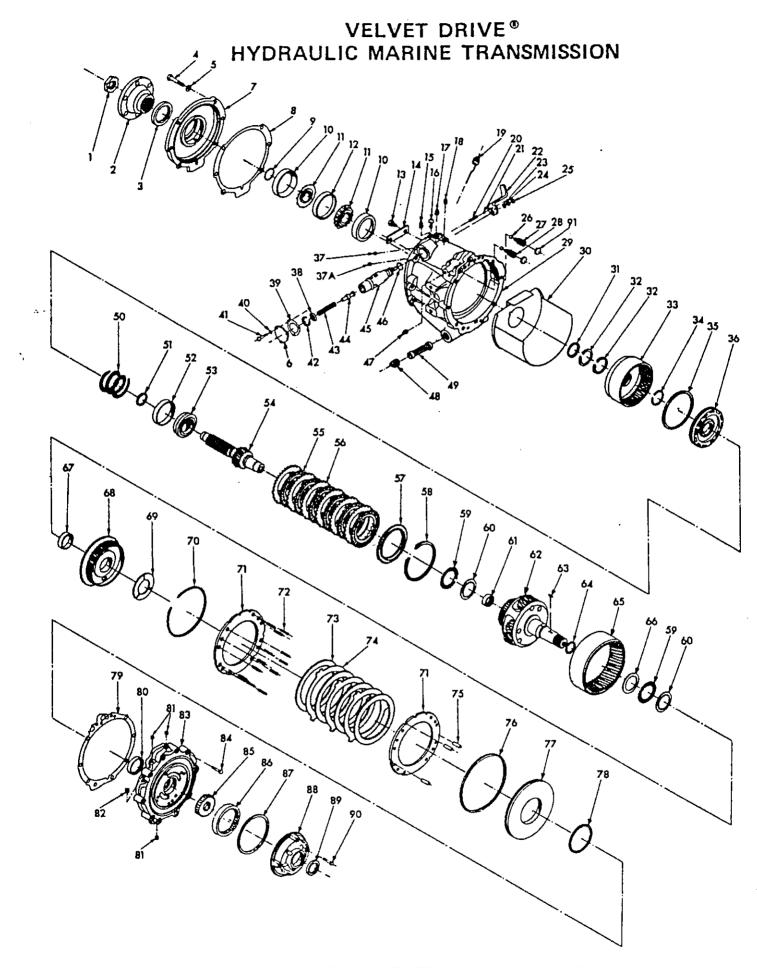

#### PARTS LIST & EXPLODED VIEW FOR MODELS

AS1-71C, AS1-71CR, AS11-72C, AS11-72CR, 10-17-000-001, 10-17-000-002, 10-18-000-001 & 10-18-000-002

VELVET DRIVE 70C, 71C, 72C, 10-17 & 10-18 DIRECT DRIVE (Exploded view shows AS11-72C transmission)

#### PARTS LIST FOR MARINE UNITS WITH DIRECT DRIVE

| NDEX<br>NO.  | W.G.<br>PART NO.         | DESCRIPTION                                                              | NO.<br>REQ. | INDEX<br>NO. | W.G.<br>PART NO.           | DESCRIPTION                                                          | NO.<br>REQ |
|--------------|--------------------------|--------------------------------------------------------------------------|-------------|--------------|----------------------------|----------------------------------------------------------------------|------------|
| 1            | 4775L                    | Main shaft nut                                                           | 1           | =<br>76      | 3-176                      | Clutch plate (steel) (10-18)                                         | 6          |
| 2            | 4547AY                   | Coupling (10-18)                                                         | 1           |              |                            | Clutch plate (steel) (10-17)                                         | 4          |
| 3            | 45478A<br>71C-110        | Coupling (10-17)<br>Oil seal                                             |             | 77<br>78     | 5C-175A<br>4755            | Clutch pressure plate<br>Clutch spring snap ring                     |            |
| 4            | 72-7                     | Bearing retainer (10-18)                                                 | l i         | 79           | 3-37                       | Clutch spring                                                        | i          |
| 1            | 71-7                     | Bearing retainer (10-17)                                                 | 1           | 80<br>81     | 50-33                      | Clutch spring bearing ring                                           | 1          |
| 5            | B309AGS<br>B308AGS       | Annular Bearing (10-18)<br>Annular bearing (10-17)                       | 1           | 82           | 5L-36<br>71-45             | Clutch ring<br>Forward clutch piston                                 | 1          |
| 6            | 72-147                   | Bearing retainer gasket (10-18)                                          | 1           | 83           | 5M-122                     | Sealing ring ("O" ring)                                              | i          |
| 7            | 71-147<br>47370          | Bearing ratainer gasket (10-17)<br>7/16-14 x 1-1/8 Hex head bolt (10-18) | 1 6         | 84           | 72-70<br>71-70             | Forward clutch cylinder (10-18)<br>Forward clutch cylinder (10-17)   |            |
| 1            | 0000179859               | 7/16-14 x 1-1/8 Hex head bolt (10-17)                                    | 6           | 85           | 71-15B                     | Thrust washer                                                        | li I       |
| 8            | X2979DR                  | 7/16 Lockwasher (10-18)                                                  | 6           | 86           | B108A                      | Annular bearing (10-18)                                              | 1          |
| 31           | 0000103322<br>0000179791 | 7/16 Lockwasher (10-17)<br>1/4-20 x 1/2 Hex head bolt                    | 63          | 87           | B107A<br>4559A             | Annular bearing (10-17)<br>Snap ring (10-18)                         | 1          |
| 33           | 71-4                     | Valve cover                                                              | Ĩ           | · · ·        | 4734                       | Snap ring (10-17)                                                    | 1          |
| 1 34         | 71-14                    | Valve cover gasket                                                       | 1           | 88           | 47668                      | Snap ring (10-18)                                                    | 1          |
| N.I.         | 71-A244A                 | Valve & spring assembly (items 35, 36, 37, 38, & 39)                     | 1           | 89           | R6A-7-1/2<br>4822          | Snap ring (10-17)<br>Ring gear snap ring                             | 1          |
| 35           | 4821                     | Snap ring                                                                | 1           | 90           | 72-A668                    | Reverse clutch plate assembly (10-18)                                | 2          |
| 36           | 71-246                   | Valve spring retainer                                                    |             | 91           | 72-176                     | Reverse clutch partie assembly (10-17)<br>Outer clutch plate (10-18) | 1          |
| 37           | 71-242<br>71-243         | Valve spring<br>Pressure regulator valve                                 |             | 91           | 71-71                      | Reverse clutch pressure plate                                        |            |
| 1 39         | 71-244A                  | Forward & reverse gear trans, valve                                      | 1           | 93           | 71-35                      | Reverse clutch piston                                                | 1          |
| 40 41        | 4804H<br>10-00-191-002   | "O" Aing<br>3/8-18 Plastic plug                                          |             | 94<br>95     | 4805A<br>4840D             | Sealing ring<br>Needle bearing                                       |            |
| 42           | A4740G                   | Breather assembly                                                        |             | 96           | 4804G                      | SEaling ring                                                         | 1          |
| 43           | 444866                   | 3/8-18 Pipe plug                                                         | 1           | 97           | 71-1448                    | Case & adapter gasket                                                | 1          |
| 44           | 444687-<br>10-13-559-001 | 1/8-27 Pipe plug<br>Dipstick assembly                                    |             | 98<br>99     | 444858<br>71C-A8           | 1/4 Pipe plug<br>Forward & reverse adapter                           | 1          |
| - 75<br>N.I. | 10-04-034-002            | Dipstick tube                                                            |             | 100          | 4911                       | 3/8-16 x 1-1/4 Cap screw                                             | 4          |
| 46           | 71-42                    | Poppet spring                                                            | 1           | N.I.         | 71C-A60                    | Pump assembly (includes 101, 102, 104,                               |            |
| 47           | 453632<br>71-798         | 5/16 Steel ball<br>Forward & reverse shift lever                         |             | 101          | Not serviced               | & 105)<br>Pump drive gear (order assembly)                           | 1          |
| 49           | 115729                   | 5/16-24 Hex nut                                                          | i           | 102          | Not serviced               | Pump driven gear (order assembly)                                    | i          |
| 50           | 108579                   | 5/16 Lockwasher                                                          | 1           | 103          | 3-61                       | Pump Gasket                                                          | 1          |
| 51           | 103340                   | Control lever washer<br>3/8-18 Plastic plug                              | 1           | 104<br>105   | Not serviced 10-00-044-014 | Pump housing (order assembly)<br>Oil seal assembly                   | 1          |
| 53           | 4885B                    | Bushing                                                                  | i           | 106          | 10-00-183-021              | 5/16-18 x 1-3/8 Hex head bolt                                        | 4          |
| 54           | 71C-84                   | Oil return tube                                                          | 1           | !            |                            | •                                                                    |            |
| 55           | 71C-A98A<br>71C-A98      | Oil strainer assembly (10-18)<br>Oil strainer assembly (10-17)           | 1           | 1            |                            | •                                                                    |            |
| 56           | 72-A1J                   | Case (10-18)                                                             | 1           | [ ]          |                            |                                                                      | 1          |
| 57           | 718-A1A<br>R6-177        | Case (10-17)<br>Dowel pin (10-18)                                        | 1.          |              |                            |                                                                      |            |
| 1            | 71-87A                   | Dowel pin (10-107                                                        | 3           | 1            |                            |                                                                      |            |
| , 58         | Kit A4867VV              | Case bushings (2 presized bushings in kit)                               | 1           |              |                            | \$                                                                   |            |
| 59           | 72-1A2<br>71-1A2         | Pinion cage & output shaft (10-18)<br>Pinion cage & output shaft (10-17) |             |              |                            |                                                                      |            |
| 60           | Kit A4867DD              | 2 Presized bushings                                                      | 1           |              |                            |                                                                      |            |
| 61<br>62     | Kit A4867DD<br>71-17     | 2 Presized bushings<br>Thrust washer                                     |             |              |                            |                                                                      | t ł        |
| 63           | 0000124553               | Woodruff key (10-18)                                                     |             |              |                            |                                                                      |            |
|              | 0000218211               | Woodruff key (10-17)                                                     |             |              |                            |                                                                      |            |
| 64           | 72C-2A16<br>71C-3A16     | Drive gear & plug assembly (10-18)<br>Drive gear & plug assembly (10-17) |             |              |                            |                                                                      |            |
| 65           | 4873                     | Woodruff key                                                             | i           |              |                            |                                                                      |            |
| 66           | 72-40<br>71-40           | Forward clutch hub (10-18)<br>Forward clutch hub (10-17)                 |             |              |                            |                                                                      |            |
| 67           | 4495                     | Snap ring                                                                |             |              | 1                          |                                                                      |            |
| 68           | 4806J                    | Sealing ring                                                             | 2           |              |                            |                                                                      |            |
| 69           | 72-6<br>71-6             | Ring gear (10-18)<br>Ring gear (10-17)                                   | 1           |              |                            | 1                                                                    |            |
| 70           | 4768                     | Snap ring selective .050054, green                                       | 1-2         |              | }                          |                                                                      | ļ          |
| · [          | 4768A<br>4768B           | (10-18 only) .074078, orange                                             | 1           |              | 1                          |                                                                      |            |
| 71           | 51-67                    | .096100, white<br>Clutch pressure plate                                  |             |              |                            |                                                                      | 1          |
| 173          | 71-97                    | Pressure plate spring                                                    | 12          |              |                            |                                                                      |            |
| 74           | 71-140 718-140           | Oil.baffle (10-18)<br>Oil baffle (10-17)                                 | 1           |              |                            |                                                                      |            |
| 75           | 5C-A66A                  | Clutch inner plate (10-18)                                               | 1<br>7      |              |                            |                                                                      | ]          |
| 1            |                          | Clutch inner plate (10-17)                                               | 5           |              |                            |                                                                      | 1          |
| 1            | ]                        |                                                                          |             | · ·          |                            |                                                                      |            |