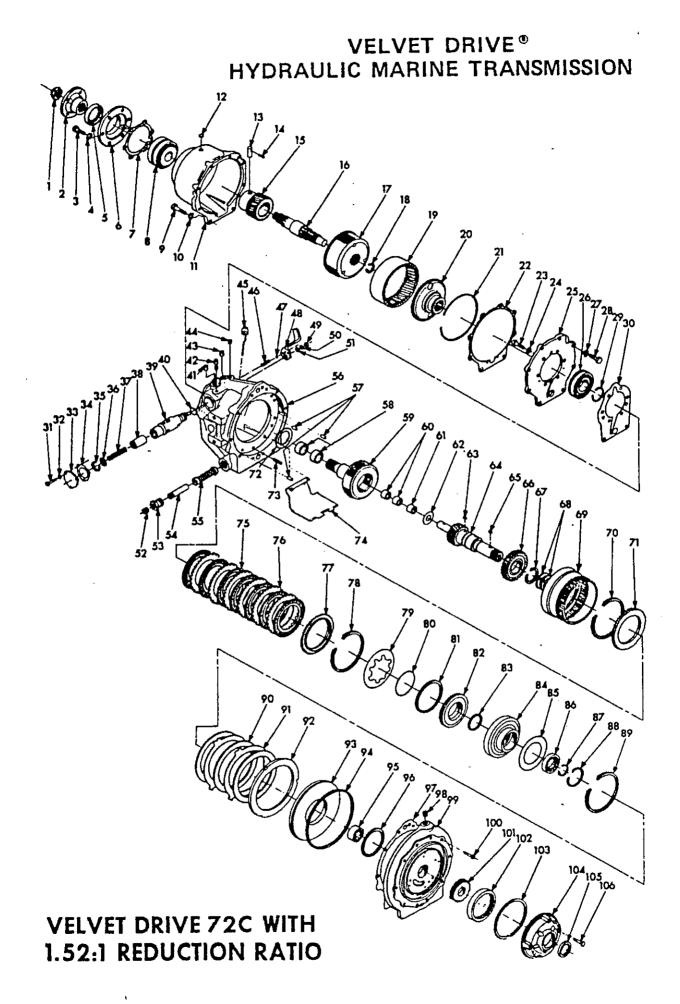

### PARTS LIST FOR MARINE UNITS WITH 1.52:1 REDUCTION RATIO

•••

. . . .

| INDEX<br>NO. | W.G.<br>PART NO.             | DESCRIPTION                                                                                | NO.<br>REO. | INDEX<br>NO. | W.G.<br>PART NO. | DESCRIPTION                                                                    | NO.<br>REQ  |
|--------------|------------------------------|--------------------------------------------------------------------------------------------|-------------|--------------|------------------|--------------------------------------------------------------------------------|-------------|
| <b>-</b>     | 47750-                       | Main shaft nut 1000 -149 - 012                                                             | 1           | 67           | 4495             | Snap ring                                                                      | 1           |
| 2            | 10-00-031-001                | Coupling                                                                                   | 1           | 68           | 4806J            | Sealing ring                                                                   | 2           |
| 13 [         | 10-00-044-017                | Oil seal                                                                                   | 1           | 69           | 72-6             | Ring gear (10-18)                                                              | 1           |
| 4            | 10-00-133-002                | Bearing cone                                                                               | 1           | 70           | 71-6             | Ring gear (10-17)<br>Snap ring, selective .059054, green                       | 1-2         |
| 5            | 10-00-133-001                | Bearing cup                                                                                | 1           |              | 4768<br>4768A    | (10-18 only)074078, orange                                                     | 1           |
| 6            | 179864                       | 7/16-14 x 1-3/4 Hex head bolt                                                              | 2           |              | 47688            | .096100, white                                                                 |             |
| 2            | 103322                       | 7/16 Lockwasher                                                                            |             | 71           | 5L-67            | Clutch pressure plate                                                          | 1 1         |
| B            | 10-17-065-001                | Reduction housing                                                                          | li          | 72           | 71-159           | Thrust washer                                                                  | 1 1         |
|              | 10-17-053-001                | Bearing spacer<br>Bearing cup                                                              | li          | 73           | 71.97            | Pressure plate spring                                                          | 12          |
| 11           | 10-00-133-010                | Bearing cone                                                                               | li          | 74           | 71-140           | Baffle                                                                         | 1 1         |
| 1 12         | 10-17-171-001                | Reduction unit main shaft                                                                  | l 1         | 75           | 5C-A66A          | Clutch inner plate assembly (10-18)                                            | 7           |
| 1 13 1       | 10-00-139-013                | Snap ring                                                                                  | 1           | l            |                  | Clutch inner plate assembly (10-17)                                            | 5           |
| 14           | 10-17-179-001                | Sun gear hub                                                                               | 1           | 76           | 3-176            | Clutch plate (10-18)                                                           | 6           |
| 15           | 4776BB                       | 7/16-14 x 7/8 Hex head bolt                                                                | 4           | II           | 5C-175A          | Clutch plate (10-17)<br>Clutch pressure plate                                  | 4           |
| 16           | 10-17-165-001                | Sun gear                                                                                   |             | 77           | 4755             | Clutch spring snap ring                                                        | 1 i         |
| 17           | L4-A150                      | Pinion cage assembly                                                                       | 1           | 79           | 3-37             | Clutch spring                                                                  | 1 1         |
| 18           | 4734<br>L3-6                 | Snap ring<br>Ring gear                                                                     | 1 1         | 80           | 5C-33            | Clutch spring bearing ring                                                     | 1           |
| 20           | L3-6<br>L4-16                | Input gear                                                                                 | li          | 81           | 5L-36            | Clutch ring                                                                    | 1           |
| 21           | 4756D                        | Snap ring                                                                                  | 1           | 82           | 71-45            | Forward clutch piston                                                          | 1 1         |
| 22           | L4-146                       | Adapter gasket-rear                                                                        | 1           | 83           | 5M-122           | Sealing ring                                                                   |             |
| 23           | 4853D                        | 7/16-14 x 1 Lock bolt                                                                      | 6           | 84           | 72-70            | Forward clutch cylinder (10-18)<br>Forward clutch cylinder (10-17)             |             |
| 24           | 115550                       | 7/16 Lockwasher                                                                            | 6           | 85           | 71-15B           | Thrust washer                                                                  | i           |
| 25           | L4-88                        | Reduction unit adapter                                                                     | 1           | 86           | B108A            | Bearing (10-18)                                                                | l i         |
| 26           | B111AG                       | Annular bearing<br>3/8 Lockwasher                                                          | 6           |              | B107A            | Bearing (10-17)                                                                | 1           |
| 27 28        | 103321<br>179840             | 3/8-16 x 1-1/8 Hex head bolt                                                               | 6           | 87           | 4559A            | Snap ring (10-18)                                                              | 1           |
| 29           | 4766                         | Snap ring                                                                                  | l ī         | 1            | 4734             | Snap ring (10-17)                                                              | 1           |
| 30           | L4-145                       | Reduction adapter gasket-front                                                             | 1           | 88           | 47668            | Snap ring (10-18 only)                                                         | 1 1         |
| 31           | 179791                       | 1/4-20 x 1/2 Hex head bolt                                                                 | 3           |              | R6A-7-1/2        | Snap ring (10-17)                                                              | 1 2         |
| 33           | 71-4                         | VAlve cover                                                                                | 1           | 89           | 4822             | Ring gear snap ring                                                            | 1           |
| 34           | 71-14                        | VAlve cover gasket                                                                         | 11          | 90           | 72-A66B          | Reverse clutch plate assembly (10-18)<br>Reverse clutch plate assembly (10-17) | 2           |
| 35           | 4821                         | Snap ring                                                                                  | 1           | 91           | 72-176           | Outer clutch plate (10-18)                                                     | 2           |
| 36           | 71-246                       | Valve spring retainer                                                                      |             | 1 31         | 12-170           | Outer clutch plate (10-17)                                                     | 1 1         |
| 37           | 71-242                       | VAlve spring                                                                               | 1.          | 92           | 71-71            | Reverse clutch pressure plate                                                  | 1           |
| 38<br>39     | 71-243<br>71-244A            | Pressure regulator valve<br>Forward & reverse gear transmission valve                      |             | i ši         | 71-35            | Reverse clutch piston                                                          | 1           |
| N.I.         | 71-A244A                     | Valve & spring assembly (items 35 thru 39)                                                 | l i         | 94           | 4805A            | Sealing ring                                                                   | 1           |
| 40           | 4804H                        | "O" Ring                                                                                   | 1 1         | 95           | 4840D .          | Needle bearing                                                                 | 1           |
| 41           | 10-00-191-002                | 3/8-18 Plastic shipping plug                                                               | 1           | 96           | 4804G            | Sealing ring                                                                   | 1           |
| 42           | A4740G                       | Breather assembly                                                                          | 11          | 97           | 71-1448          | Case & adapter gasket                                                          |             |
| 43           | 444866                       | 3/8-18 Pipe plug                                                                           | 11          | 98           | 444858<br>71C-A8 | 1/4 Pipe plug<br>Forward and reverse adapter                                   | i           |
| 44           | 444687                       | 1/8-27 Dryseal plug                                                                        | 1           | 100          | 4911             | 3/8-16 x 1-1/4 Cap screw                                                       | 4           |
| N.I.         | 10-04-034-002                | Tube                                                                                       | 11          | II N.1.      | 71C-A60          | Pump assembly                                                                  | 1 1         |
| 45           | 71-42                        | Dipstick<br>Poppet spring                                                                  | li          | 101          | Not serviced     | Pump drive gear (order pump assembly)                                          | 1           |
| 47           | 453632                       | 5/16 Steel ball                                                                            | 1 i .       | 102          | Not serviced     | Pump driven gear (order pump assembly)                                         | 1           |
| 48           | 71-798                       | Forward & reverse shift lever                                                              | 1           | 103          | 3-61             | Pump gasket                                                                    | 1           |
| 49           | 115729                       | 5/16-24 Hex nut                                                                            | 1           | 104          | Not serviced     | Pump housing (order pump assembly)                                             |             |
| 50           | 108579                       | 5/16 Lockwasher                                                                            | 1           | 105          | 10-00-044-014    | Oil seal assembly<br>5/16-18 x 1-3/8 Hex head bolt                             | 4           |
| 51           | 103340                       | Control lever washer                                                                       |             | 100          | 10-00-183-021    | WITCHIG & HOTE LICK HEAD DOIL                                                  |             |
| 52           | 10-00-191-002                | 3/8-18 Plastic shipping plug                                                               |             |              |                  | }                                                                              |             |
| 53<br>54     | 48858<br>71C-84              | Bushing<br>Oil return tube                                                                 | 1           | 1            | 1                | 1                                                                              |             |
| 55           | 71C-04                       | Oil strainer assembly                                                                      | l i         | 1            |                  | 4                                                                              |             |
| 55           | 72-A1K                       | Transmission case with bushing (10-18)                                                     | i           |              |                  |                                                                                |             |
| 1            | 71-A1K                       | Transmission case with bushing (10-17)                                                     | 1           | 1            | l                |                                                                                |             |
| 57           | 4622E                        | Dowel pin (10-18)                                                                          | 3           | 1            | 1                |                                                                                |             |
| 1            | R6-177                       | Dowel pin (10-17)                                                                          | 3           | {            | 1                | · ·                                                                            |             |
| 58           | Kit A4867VV                  | Presized case bushing (two in kit)                                                         |             | 1            | 1                |                                                                                |             |
| 59           | 10-18-659-002                | Pinion cage & output shaft assembly (10-18)<br>Pinion cage & output shaft assembly (10-17) |             | 11           |                  |                                                                                |             |
| 60           | 10-17-659-002<br>Kit A4867DD | 2 Presized bushings in kit                                                                 | 2           | l            | 1                |                                                                                | t I         |
| 61           | Kit A4867DD                  | Presized bushing                                                                           | 1           |              |                  |                                                                                |             |
| 62           | 71-17                        | Thrust washer                                                                              | 1           | 1            | 1                |                                                                                |             |
| 63           | 124553                       | Woodruff key (10-18 only)                                                                  | 1           | H            | 1                |                                                                                |             |
| 1            | 218211                       | Woodruff key (10-17)                                                                       | 1           | 11           |                  |                                                                                |             |
| 64           | 72C-2A16                     | Drive gear & plug assembly (10-18)                                                         |             | 11           | 1                |                                                                                |             |
| <b>c</b> =   | 71C-3A16                     | Drive gear & plug assembly (10-17)<br>Woodruff key                                         |             | 11           |                  |                                                                                |             |
| 65<br>66     | 4873                         | Forward clutch hub (10-18 only)                                                            | i i         | 1            | 1                |                                                                                |             |
|              | 71-40                        | Forward clutch hub (10-17)                                                                 | i           | 11           |                  |                                                                                |             |
|              | 1                            |                                                                                            |             | 11           | I                |                                                                                | ا مسمعا الم |

N.I.-NOT ILLUSTRATED

1