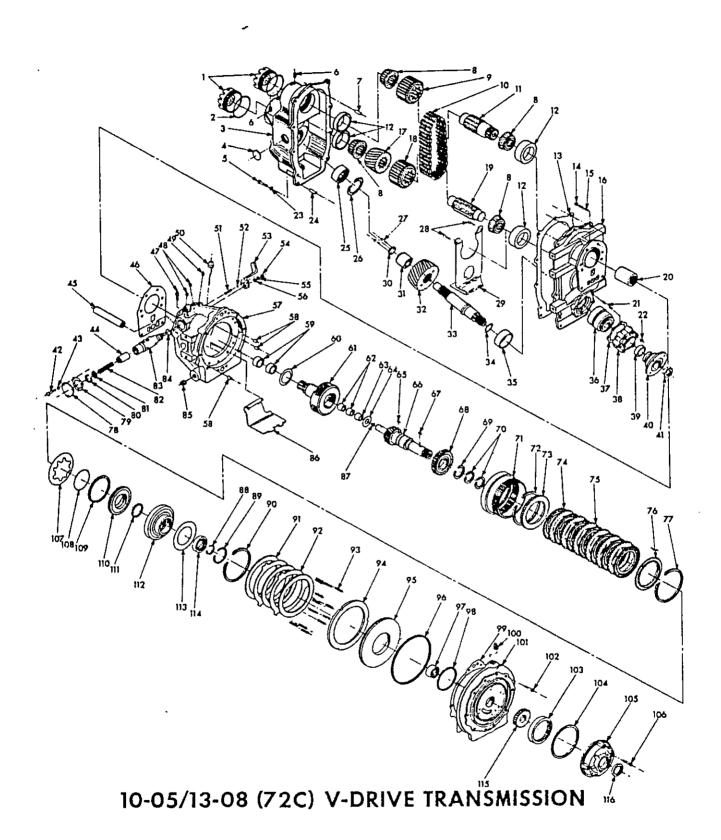

| Part Number                                                                         | V. DRIVE<br>726 SERIE | Description                          |
|-------------------------------------------------------------------------------------|-----------------------|--------------------------------------|
| 10-05-000-002<br>10-05-000-003                                                      | RH Prop<br>LH Prop    | 1.99:1 Reduction<br>1.98:1 Reduction |
| 10-05-000-004<br>10-05-000-005                                                      | LH Prop<br>RH Prop    | 2.50:1 Reduction<br>2.49:1 Reduction |
| 10-05-000-006<br>10-05-000-007                                                      | LH Prop<br>RH Prop    | 3.10:1 Reduction 3.14:1 Reduction    |
| 10-05-000-008<br>10-05-000-009                                                      | LH Prop<br>RH Prop    | 0.97:1 Reduction<br>0.98:1 Reduction |
| 10-05-000-010<br>10-05-000-011                                                      | LH Prop<br>RH Prop    | 1.53:1 Reduction<br>1.51:1 Reduction |
| 10-05-000-012<br>10-05-000-013                                                      | RH Prop<br>LH Prop    | 1.21:1 Reduction<br>1.21:1 Reduction |
| UK 1001 Kit                                                                         | Mounting pl           | lates for 10-05                      |
| With the 10-05 V-Drive use side mounting plates ref: page<br>V-Drive Service Manual |                       |                                      |
| Output shaft flanges for 10-05 V-Drives are 5" diameter                             |                       |                                      |