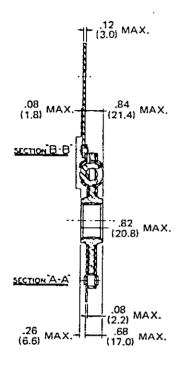

# Installation Dimensions For Marine Damper Assemblies

Parenthetical dimensions are expressed metrically.