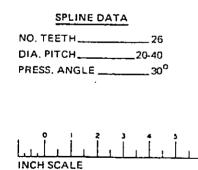

#### SPLINE DATA

| NO. TEETH    | 26              |
|--------------|-----------------|
| DIA, PITCH   | _ 20-40         |
| PRESS. ANGLE | 30 <sup>0</sup> |

Warner Gear International

Orvision of Borg-Warner Ltd Eldon Way, Biggleswade, Bedfordshire, SG18 8NH, England Telephone Biggleswade (0767) 313684 Telex Wargear B-Wade 825549