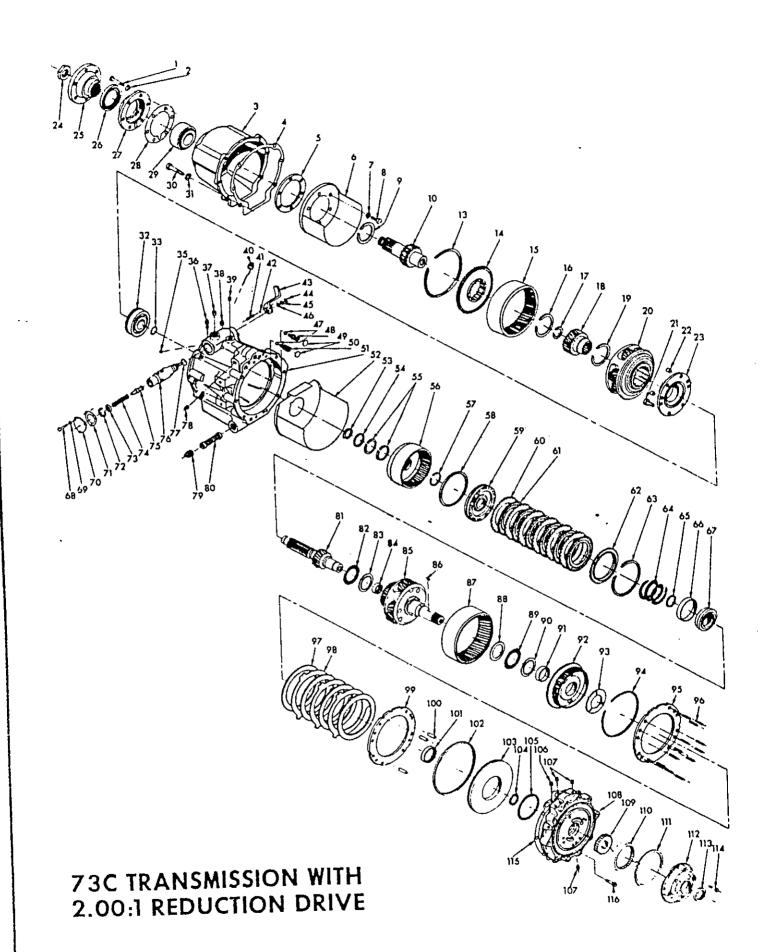

#### PARTS LIST FOR MARINE UNITS WITH 1,91:1 REDUCTION RATIO

| ×        | T                      |                                                                           |             | ×            |                               |                                                                     |         |
|----------|------------------------|---------------------------------------------------------------------------|-------------|--------------|-------------------------------|---------------------------------------------------------------------|---------|
| NO.      | W.G.<br>PART NO.       | DESCRIPTION                                                               | NO.<br>REQ. | INDEX<br>NO. | W.G.<br>PART NO.              | DESCRIPTION                                                         | N<br>RE |
|          | 47750-                 | Main shaft nut 1000 - 149 - 012                                           | 1           | 68           | 4806J                         | Sealing ring                                                        | 2       |
| i 2      | 10-00-031-001          | Coupling                                                                  | 1           | 69           | 72-6                          | Ring gear (10-18)                                                   | 1       |
| 3        | 10-00-044-017          | Oil seal                                                                  |             | 70           | 71-6                          | Ring gear (10-17)                                                   | 1       |
| 4 5      | 10-00-133-002          | Bearing cone                                                              | 1           | 70           | 4768<br>4768A                 | Snap ring, selective .050054, green<br>(10-18 only) .074078, orange | 1.      |
| 6        | 10-00-133-001          | Bearing cup<br>7/16-14 x 1-3/4 Hex head bolt                              | Ż           |              | 47688                         | .096100, white                                                      | 1       |
| j ž      | 103322                 | 7/16 Lockwasher                                                           | 2           | 71           | 5L-67                         | Clutch pressure plate                                               | 1       |
| 8        | 10-17-065-003          | Reduction housing                                                         | 1 1         | 73           | 71-97                         | Pressure plate spring                                               | 12      |
| 9        | 10-17-053-001          | Bearing spacer                                                            | 1 1         | 74           | 71-140                        | Baffle                                                              | 1       |
| 10       | 10-00-133-009          | Bearing cup                                                               | 1           | 75           | 5C-A66A                       | Clutch inner plate assembly (10-18)                                 | 7<br>5  |
| 11       | 10-00-133-010          | Bearing cone                                                              | 11          |              |                               | Clutch inner plate assembly (10-17)                                 | 5       |
| 12<br>13 | 4756D<br>10-17-171-002 | Snap ring<br>Reduction unit main shaft                                    |             | 76           | 3-176                         | Clutch plate (10-18)<br>Clutch plate (10-17)                        | 6<br>4  |
| 14       | L3-6                   | Ring gear                                                                 |             | 77           | 5C-175A                       | Clutch pressure plate                                               | 1       |
| 15       | 4734                   | Snap ring                                                                 | i           | 78           | 4755                          | Clutch spring snap ring                                             | i       |
| 16       | L7-104                 | Sun gear                                                                  |             | 79           | 3-37                          | Clutch spring                                                       | 1       |
| 17       | 4853B                  | Lock bolt 5/16-18 x 3/4                                                   | 6           | 80           | 5C-33                         | Clutch spring bearing ring                                          | 1       |
| 18       | 114605                 | 5/16 Lockwasher                                                           | 6           | 81           | 5L-36                         | Clutch ring                                                         | 1       |
| 19       | L9-A150                | Pinion cage and gear assembly                                             |             | 82<br>83     | 71-45<br>5M-122               | Forward clutch piston                                               |         |
| 20<br>21 | L9-99<br>L4-146        | Lube oil strainer<br>Reduction adapter gasket, rear                       | 1           | 83           | 72-70                         | Sealing ring<br>Forward clutch cylinder (10-18)                     | 1       |
| 22       | 4853D                  | 7/16-14 x 1 Lock bolt                                                     | 6           |              | 71-70                         | Forward clutch cylinder (10-17)                                     | i       |
| 23       | 115550                 | 7/16 Lockwasher                                                           | 6           | 85           | 71-15B                        | Thrust wesher                                                       | 1       |
| 24       | L9-8A                  | Reduction unit adapter                                                    | 1           | 86           | B108A                         | Bearing (10-18)                                                     | 1       |
| 25       | 4816                   | Snap ring                                                                 | 1           | 87           | B107A 4559A                   | Bearing (10-17)                                                     | 1       |
| 26<br>27 | 179840<br>103321       | 3/16-18 x 1-1/8 Hex head boit<br>3/8 Lockwasher                           | 6           | 67           | 45594                         | Snap ring (10-18)<br>Snap ring (10-17)                              | 1       |
| 28       | B308AGS                | Annular bearing                                                           | 1           | 88           | 47668                         | Snap ring (10-18 only)                                              | 1       |
| 29       | L4-145                 | Reduction housing gasket - front                                          | 1           |              | R6A-7-1/2                     | Snap ring (10-17)                                                   | 1       |
| 31       | 179791                 | 1/4-20 x 1/2 Hex head bolt                                                | 3           | 89           | 4822                          | Ring gear snap ring                                                 | 1       |
| 33       | 71-4                   | Valve cover                                                               | 1           | 90           | 72-A66B                       | Reverse clutch plate assembly (10-18)                               | 322     |
| 34       | 71-14                  | VAlve cover gasket                                                        |             | 91           | 77.170                        | Reverse clutch plate assembly (10-17)                               | 2       |
| 35       | 4821<br>71-246         | Snap ring<br>Valve spring retainer                                        |             | 91           | 72-176                        | Outer clutch plate (10-18)<br>Outer clutch plate (10-17)            | 1       |
| 37       | 71-242                 | Valve spring retained                                                     | ;           | 92           | 71-71                         | Reverse clutch pressure plate                                       | 1       |
| 38       | 71-243                 | Pressure regulator valve                                                  | ;           | 93           | 71-35                         | Reverse clutch piston                                               | i       |
| 39       | 71-244A                | Forward & reverse gear transmission valve                                 | j j         | 94           | 4805A                         | Sealing ring                                                        | 1       |
| N.I.     | 71-A244A               | Valve & spring assembly (items 35 thru 39)                                | 1           | 95           | 4840D                         | Needle bearing                                                      | • 1     |
| 40       | 4804H                  | "O" Ring                                                                  | 1           | 96           | 4804G                         | Sealing ring                                                        | 1       |
| 41       | 10-00-191-002          | 3/8-18 Plastic shipping plug                                              | 1           | 97<br>98     | 71-1448<br>444858             | Case & adapter gasket<br>1/4 Pipe plug                              | 1       |
| 42<br>43 | A4740G<br>444866       | Breather assembly<br>3/8-18 Pipe plug                                     | 1           | 99           | 71C-A8                        | Forward and reverse adapter                                         | 1 1     |
| 44       | 444687                 | 1/8-27 Dryseal plug                                                       |             | 100          | 4911                          | 3/8-16 x 1-1/4 Cap screw                                            | 4       |
| N.L.     | 10-04-034-002          | Tube                                                                      | i           | N.I.         | 71C-A60                       | Pump assembly                                                       | 1       |
| 45       | 10-04-559-001          | Dipstick                                                                  | 1           | 101          | Not serviced                  | Pump drive gear (order pump assembly)                               | 1       |
| 46       | 71-42                  | Poppet spring                                                             | 1           | 102          | Not serviced                  | Pump driven gear (order pump assembly)                              | 1       |
| 47       | 453632                 | 5/16 Steel ball                                                           | 1 2         | 103          | 3-61                          | Pump gasket<br>Pump housing (order pump assembly)                   | 1       |
| 48<br>49 | 71-79B<br>115729       | Forward & reverse shift lever                                             | 1           | 104          | Not serviced<br>10-00-044-014 |                                                                     | 1       |
| 49<br>50 | 108579                 | 5/16-24 Hex nut<br>5/16 Lockwasher                                        |             | 105          | 10-00-183-021                 | 5/16-18 x 1-3/8 Hex head bolt                                       | 4       |
| 51       | 103340                 | Control lever washer                                                      |             |              |                               |                                                                     |         |
| 52       | 10-00-191-002          | 3/8-18 Plastic shipping plug                                              | 1           |              |                               |                                                                     |         |
| 53       | 4885B                  | Bushing                                                                   |             | 1            |                               |                                                                     |         |
| 54       | 71C-84                 | Oil return tube                                                           | 1           |              |                               |                                                                     |         |
| 55<br>56 | 71C-A98A<br>72-A1K     | Oil strainer assembly<br>Transmission case with bushing (10-18)           | 1           |              |                               |                                                                     |         |
|          | 72-A1K                 | Transmission case with bushing (10-18)                                    | 1           | 1            |                               |                                                                     |         |
| 57       | 4622E                  | Dowet pin (10-18)                                                         | 3           |              |                               |                                                                     |         |
|          | R6-177                 | Dowel pin (10-17)                                                         | 3           |              |                               |                                                                     |         |
| 58       | Kit A4867VV            | Presized case bushing (two in kit)                                        |             |              |                               |                                                                     |         |
| 59       | 72-1A2C                | Pinion cage & output shaft assembly (10-18)                               |             | 1            |                               |                                                                     |         |
| 60       | 71-1A2C<br>Kit A4867DD | Pinion cage & output shaft assembly (10-17)<br>2 Presized bushings in kit | 1 2         |              |                               |                                                                     |         |
| 62       | 71-17                  | Thrust washer                                                             | 1           |              |                               |                                                                     | {       |
| 63       | 124553                 | Woodruff key (10-18 only)                                                 | i           |              |                               |                                                                     |         |
|          | 218211                 | Woodruff key (10-17)                                                      | [ 1 ]       |              |                               |                                                                     |         |
| 64       | 72C-2A16               | Drive gear & plug assembly (10-18)                                        | 1           | 1            | İ                             |                                                                     |         |
| 65       | 71C-3A16<br>4873       | Drive gear & plug assembly (10-17)<br>Woodruff key                        |             |              |                               |                                                                     |         |
| 66       | 4673<br>72-40          | Forward clutch hub (10-18 only)                                           |             | 1            |                               |                                                                     |         |
| 1 1      | 71-40                  | Forward clutch hub (10-17)                                                | i           | }            |                               |                                                                     |         |
| 67       | 4495                   | Snap ring                                                                 | i           | }            |                               |                                                                     |         |
|          |                        |                                                                           |             | 4            |                               |                                                                     |         |
|          |                        |                                                                           |             |              | i                             | · · · · · · · · · · · · · · · · · · ·                               |         |