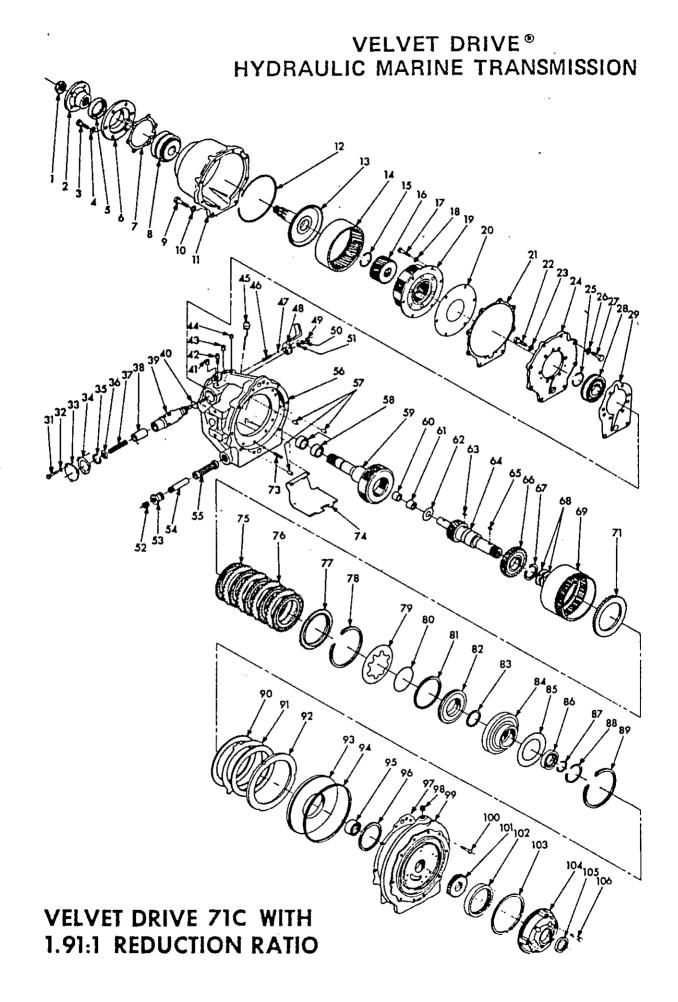

#### PARTS LIST FOR MARINE UNITS WITH 1,91:1 REDUCTION RATIO

| ×        | T                      |                                                                           |             | ×            |                               |                                                                     |         |
|----------|------------------------|---------------------------------------------------------------------------|-------------|--------------|-------------------------------|---------------------------------------------------------------------|---------|
| NO.      | W.G.<br>PART NO.       | DESCRIPTION                                                               | NO.<br>REQ. | INDEX<br>NO. | W.G.<br>PART NO.              | DESCRIPTION                                                         | N<br>RE |
|          | 47750-                 | Main shaft nut 1000 - 149 - 012                                           | 1           | 68           | 4806J                         | Sealing ring                                                        | 2       |
| i 2      | 10-00-031-001          | Coupling                                                                  | 1           | 69           | 72-6                          | Ring gear (10-18)                                                   | 1       |
| 3        | 10-00-044-017          | Oil seal                                                                  |             | 70           | 71-6                          | Ring gear (10-17)                                                   | 1       |
| 4 5      | 10-00-133-002          | Bearing cone                                                              | 1           | 70           | 4768<br>4768A                 | Snap ring, selective .050054, green<br>(10-18 only) .074078, orange | 1.      |
| 6        | 10-00-133-001          | Bearing cup<br>7/16-14 x 1-3/4 Hex head bolt                              | Ż           |              | 47688                         | .096100, white                                                      | 1       |
| j ž      | 103322                 | 7/16 Lockwasher                                                           | 2           | 71           | 5L-67                         | Clutch pressure plate                                               | 1       |
| 8        | 10-17-065-003          | Reduction housing                                                         | 1 1         | 73           | 71-97                         | Pressure plate spring                                               | 12      |
| 9        | 10-17-053-001          | Bearing spacer                                                            | 1 1         | 74           | 71-140                        | Baffle                                                              | 1       |
| 10       | 10-00-133-009          | Bearing cup                                                               | 1           | 75           | 5C-A66A                       | Clutch inner plate assembly (10-18)                                 | 7<br>5  |
| 11       | 10-00-133-010          | Bearing cone                                                              | 11          |              |                               | Clutch inner plate assembly (10-17)                                 | 5       |
| 12<br>13 | 4756D<br>10-17-171-002 | Snap ring<br>Reduction unit main shaft                                    |             | 76           | 3-176                         | Clutch plate (10-18)<br>Clutch plate (10-17)                        | 6<br>4  |
| 14       | L3-6                   | Ring gear                                                                 |             | 77           | 5C-175A                       | Clutch pressure plate                                               | 1       |
| 15       | 4734                   | Snap ring                                                                 | i           | 78           | 4755                          | Clutch spring snap ring                                             | i       |
| 16       | L7-104                 | Sun gear                                                                  |             | 79           | 3-37                          | Clutch spring                                                       | 1       |
| 17       | 4853B                  | Lock bolt 5/16-18 x 3/4                                                   | 6           | 80           | 5C-33                         | Clutch spring bearing ring                                          | 1       |
| 18       | 114605                 | 5/16 Lockwasher                                                           | 6           | 81           | 5L-36                         | Clutch ring                                                         | 1       |
| 19       | L9-A150                | Pinion cage and gear assembly                                             |             | 82<br>83     | 71-45<br>5M-122               | Forward clutch piston                                               |         |
| 20<br>21 | L9-99<br>L4-146        | Lube oil strainer<br>Reduction adapter gasket, rear                       | 1           | 83           | 72-70                         | Sealing ring<br>Forward clutch cylinder (10-18)                     | 1       |
| 22       | 4853D                  | 7/16-14 x 1 Lock bolt                                                     | 6           |              | 71-70                         | Forward clutch cylinder (10-17)                                     | i       |
| 23       | 115550                 | 7/16 Lockwasher                                                           | 6           | 85           | 71-15B                        | Thrust wesher                                                       | 1       |
| 24       | L9-8A                  | Reduction unit adapter                                                    | 1           | 86           | B108A                         | Bearing (10-18)                                                     | 1       |
| 25       | 4816                   | Snap ring                                                                 | 1           | 87           | B107A 4559A                   | Bearing (10-17)                                                     | 1       |
| 26<br>27 | 179840<br>103321       | 3/16-18 x 1-1/8 Hex head boit<br>3/8 Lockwasher                           | 6           | 67           | 45594                         | Snap ring (10-18)<br>Snap ring (10-17)                              | 1       |
| 28       | B308AGS                | Annular bearing                                                           | 1           | 88           | 47668                         | Snap ring (10-18 only)                                              | 1       |
| 29       | L4-145                 | Reduction housing gasket - front                                          | 1           |              | R6A-7-1/2                     | Snap ring (10-17)                                                   | 1       |
| 31       | 179791                 | 1/4-20 x 1/2 Hex head bolt                                                | 3           | 89           | 4822                          | Ring gear snap ring                                                 | 1       |
| 33       | 71-4                   | Valve cover                                                               | 1           | 90           | 72-A66B                       | Reverse clutch plate assembly (10-18)                               | 322     |
| 34       | 71-14                  | VAlve cover gasket                                                        |             | 91           | 77.170                        | Reverse clutch plate assembly (10-17)                               | 2       |
| 35       | 4821<br>71-246         | Snap ring<br>Valve spring retainer                                        |             | 91           | 72-176                        | Outer clutch plate (10-18)<br>Outer clutch plate (10-17)            | 1       |
| 37       | 71-242                 | Valve spring retained                                                     | ;           | 92           | 71-71                         | Reverse clutch pressure plate                                       | 1       |
| 38       | 71-243                 | Pressure regulator valve                                                  | ;           | 93           | 71-35                         | Reverse clutch piston                                               | i       |
| 39       | 71-244A                | Forward & reverse gear transmission valve                                 | j j         | 94           | 4805A                         | Sealing ring                                                        | 1       |
| N.I.     | 71-A244A               | Valve & spring assembly (items 35 thru 39)                                | 1           | 95           | 4840D                         | Needle bearing                                                      | • 1     |
| 40       | 4804H                  | "O" Ring                                                                  | 1           | 96           | 4804G                         | Sealing ring                                                        | 1       |
| 41       | 10-00-191-002          | 3/8-18 Plastic shipping plug                                              | 1           | 97<br>98     | 71-1448<br>444858             | Case & adapter gasket<br>1/4 Pipe plug                              | 1       |
| 42<br>43 | A4740G<br>444866       | Breather assembly<br>3/8-18 Pipe plug                                     | 1           | 99           | 71C-A8                        | Forward and reverse adapter                                         | 1 1     |
| 44       | 444687                 | 1/8-27 Dryseal plug                                                       |             | 100          | 4911                          | 3/8-16 x 1-1/4 Cap screw                                            | 4       |
| N.L.     | 10-04-034-002          | Tube                                                                      | i           | N.I.         | 71C-A60                       | Pump assembly                                                       | 1       |
| 45       | 10-04-559-001          | Dipstick                                                                  | 1           | 101          | Not serviced                  | Pump drive gear (order pump assembly)                               | 1       |
| 46       | 71-42                  | Poppet spring                                                             | 1           | 102          | Not serviced                  | Pump driven gear (order pump assembly)                              | 1       |
| 47       | 453632                 | 5/16 Steel ball                                                           | 1 2         | 103          | 3-61                          | Pump gasket<br>Pump housing (order pump assembly)                   | 1       |
| 48<br>49 | 71-79B<br>115729       | Forward & reverse shift lever                                             | 1           | 104          | Not serviced<br>10-00-044-014 |                                                                     | 1       |
| 49<br>50 | 108579                 | 5/16-24 Hex nut<br>5/16 Lockwasher                                        |             | 105          | 10-00-183-021                 | 5/16-18 x 1-3/8 Hex head bolt                                       | 4       |
| 51       | 103340                 | Control lever washer                                                      |             |              |                               |                                                                     |         |
| 52       | 10-00-191-002          | 3/8-18 Plastic shipping plug                                              | 1           |              |                               |                                                                     |         |
| 53       | 4885B                  | Bushing                                                                   |             | 1            |                               |                                                                     |         |
| 54       | 71C-84                 | Oil return tube                                                           | 1           |              |                               |                                                                     |         |
| 55<br>56 | 71C-A98A<br>72-A1K     | Oil strainer assembly<br>Transmission case with bushing (10-18)           | 1           |              |                               |                                                                     |         |
|          | 72-A1K                 | Transmission case with bushing (10-18)                                    | 1           | 1            |                               |                                                                     |         |
| 57       | 4622E                  | Dowet pin (10-18)                                                         | 3           |              |                               |                                                                     |         |
|          | R6-177                 | Dowel pin (10-17)                                                         | 3           |              |                               |                                                                     |         |
| 58       | Kit A4867VV            | Presized case bushing (two in kit)                                        |             |              |                               |                                                                     |         |
| 59       | 72-1A2C                | Pinion cage & output shaft assembly (10-18)                               |             | 1            |                               |                                                                     |         |
| 60       | 71-1A2C<br>Kit A4867DD | Pinion cage & output shaft assembly (10-17)<br>2 Presized bushings in kit | 1 2         |              |                               |                                                                     |         |
| 62       | 71-17                  | Thrust washer                                                             | 1           |              |                               |                                                                     | {       |
| 63       | 124553                 | Woodruff key (10-18 only)                                                 | i           |              |                               |                                                                     |         |
|          | 218211                 | Woodruff key (10-17)                                                      | [ 1 ]       |              |                               |                                                                     |         |
| 64       | 72C-2A16               | Drive gear & plug assembly (10-18)                                        | 1           | 1            | İ                             |                                                                     |         |
| 65       | 71C-3A16<br>4873       | Drive gear & plug assembly (10-17)<br>Woodruff key                        |             |              |                               |                                                                     |         |
| 66       | 4673<br>72-40          | Forward clutch hub (10-18 only)                                           |             | 1            |                               |                                                                     |         |
| 1 1      | 71-40                  | Forward clutch hub (10-17)                                                | i           | }            |                               |                                                                     |         |
| 67       | 4495                   | Snap ring                                                                 | i           | }            |                               |                                                                     |         |
|          |                        |                                                                           |             | 4            |                               |                                                                     |         |
|          |                        |                                                                           |             |              | i                             | · · · · · · · · · · · · · · · · · · ·                               |         |

N.I.-NOT ILLUSTRATED