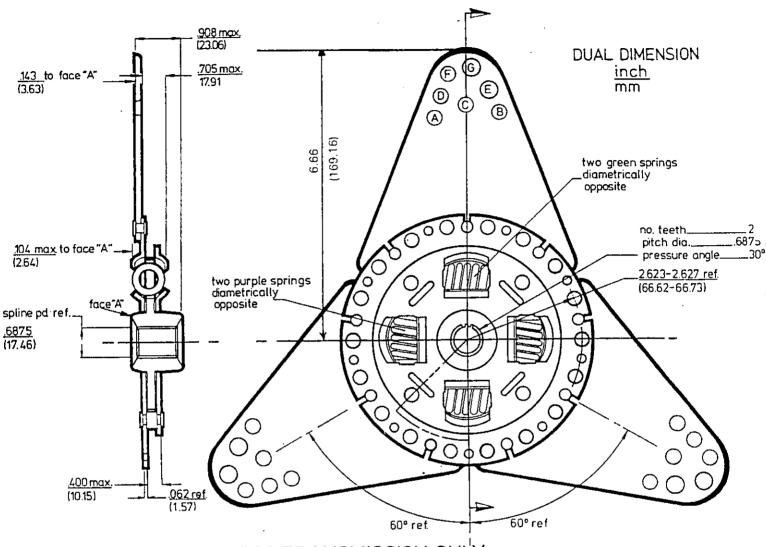

# ASSEMBLIES AS5, 7, 14-K1C, AS5, 7, 13-K2C

AS5K2C = 7902001500.

\* DIAMETER ONLY

| ASSEMBLY  | SPRINGS |          |
|-----------|---------|----------|
| NUMBER    | NO.     | COLOR    |
| AS1-K1C   | 6       | 4 PINK   |
|           | Ľ       | 2 YELLOW |
| AS4-K1C   | 6       | RED      |
| A\$12-K1C | 6       | 4 YELLOW |
|           |         | 2 PINK   |