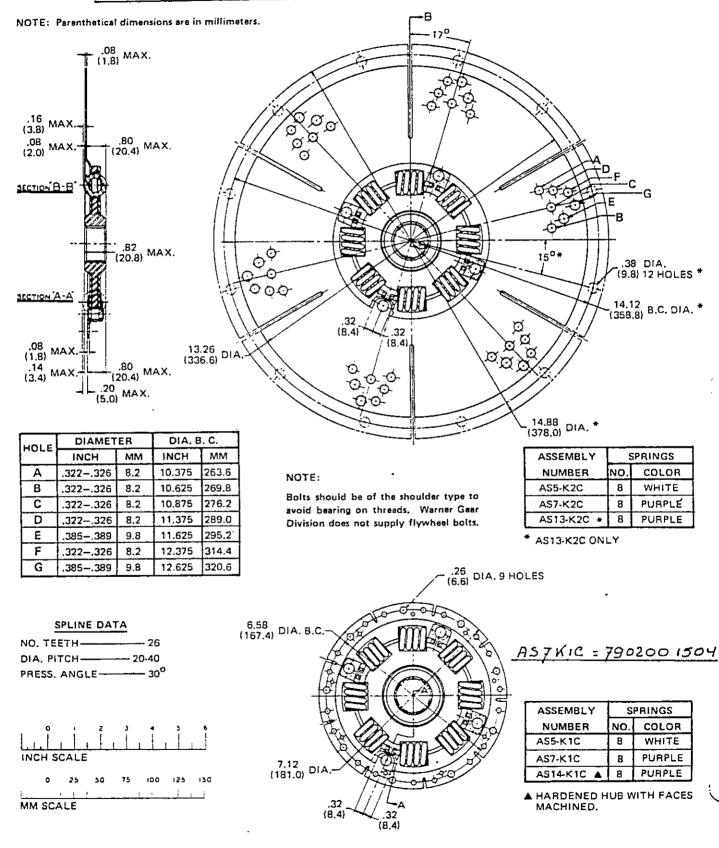

Parenthetical dimensions are expressed metrically.

| HOLE | DIAMETER | DIAMETER OF HOLE |        | DIAMETER OF B.C. |  |
|------|----------|------------------|--------|------------------|--|
| E _  | inch     | mm               | inch   | mm               |  |
| A    | 322-326  | 818-828          | 10.375 | 263.53           |  |
| В    | .322-326 | 8.18-8.28        | 10.625 | 269.88           |  |
| С    | .322326  | 8.18-8.28        | 10.875 | 27623            |  |
| D    | .322326  | 8.18-8.28        | 11,375 | 288,93           |  |
| E    | .385389  | 9.78-9.88        | 11.625 | 295.28           |  |
| F    | 322326   | 8.18-8.28        | 12.375 | 314,33           |  |
| G    | .385389  | 9.78-9.88        | 12.625 | 320.68           |  |

#### NOTE:

Bolts should be of the shoulder type to avoid bearing on threads. Warner Gear Division does not supply flywheel bolts.

| ASSEMBLY  |     | SPRINGS  |
|-----------|-----|----------|
| NUMBER    | NO. | COLOR    |
| AS1-K2C   | 6   | 4 PINK   |
|           |     | 2 YELLOW |
| AS4-K2C   | 6   | RED      |
| AS8-K2C * | 6   | RED      |
| AS12-K2C  | 6   | 4 YELLOW |
| 23012-R20 |     | 2 PINK   |

#### NOTE:

Bolts should be of the shoulder type to avoid bearing on threads. Warner Gear Division does not supply flywheel bolts.

#### SPLINE DATA

| NO. TEETH    | 26              |
|--------------|-----------------|
| DIA, PITCH   | _ 20-40         |
| PRESS. ANGLE | 30 <sup>0</sup> |

Warner Gear International

Orvision of Borg-Warner Ltd Eldon Way, Biggleswade, Bedfordshire, SG18 8NH, England Telephone Biggleswade (0767) 313684 Telex Wargear B-Wade 825549