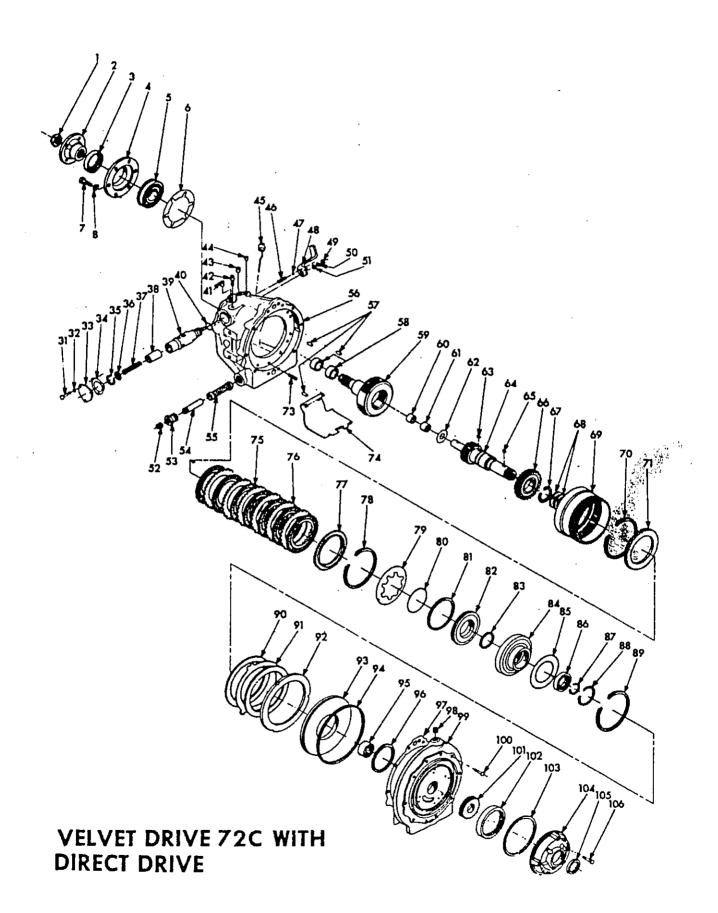

#### PARTS LIST & EXPLODED VIEW FOR MODELS

AS1-71C, AS1-71CR, AS11-72C, AS11-72CR, 10-17-000-001, 10-17-000-002, 10-18-000-001 & 10-18-000-002

VELVET DRIVE 70C, 71C, 72C, 10-17 & 10-18 DIRECT DRIVE (Exploded view shows AS11-72C transmission)

#### PARTS LIST FOR MARINE UNITS WITH DIRECT DRIVE

| NDEX<br>NO.  | W.G.<br>PART NO.         | DESCRIPTION                                                              | NO.<br>REQ. | INDEX<br>NO. | W.G.<br>PART NO.           | DESCRIPTION                                                          | NO.<br>REQ |
|--------------|--------------------------|--------------------------------------------------------------------------|-------------|--------------|----------------------------|----------------------------------------------------------------------|------------|
| 1            | 4775L                    | Main shaft nut                                                           | 1           | =<br>76      | 3-176                      | Clutch plate (steel) (10-18)                                         | 6          |
| 2            | 4547AY                   | Coupling (10-18)                                                         | 1           |              |                            | Clutch plate (steel) (10-17)                                         | 4          |
| 3            | 45478A<br>71C-110        | Coupling (10-17)<br>Oil seal                                             |             | 77<br>78     | 5C-175A<br>4755            | Clutch pressure plate<br>Clutch spring snap ring                     |            |
| 4            | 72-7                     | Bearing retainer (10-18)                                                 | l i         | 79           | 3-37                       | Clutch spring                                                        | i          |
| 1            | 71-7                     | Bearing retainer (10-17)                                                 | 1           | 80<br>81     | 50-33                      | Clutch spring bearing ring                                           | 1          |
| 5            | B309AGS<br>B308AGS       | Annular Bearing (10-18)<br>Annular bearing (10-17)                       | 1           | 82           | 5L-36<br>71-45             | Clutch ring<br>Forward clutch piston                                 | 1          |
| 6            | 72-147                   | Bearing retainer gasket (10-18)                                          | 1           | 83           | 5M-122                     | Sealing ring ("O" ring)                                              | i          |
| 7            | 71-147<br>47370          | Bearing ratainer gasket (10-17)<br>7/16-14 x 1-1/8 Hex head bolt (10-18) | 1 6         | 84           | 72-70<br>71-70             | Forward clutch cylinder (10-18)<br>Forward clutch cylinder (10-17)   |            |
| 1            | 0000179859               | 7/16-14 x 1-1/8 Hex head bolt (10-17)                                    | 6           | 85           | 71-15B                     | Thrust washer                                                        | li I       |
| 8            | X2979DR                  | 7/16 Lockwasher (10-18)                                                  | 6           | 86           | B108A                      | Annular bearing (10-18)                                              | 1          |
| 31           | 0000103322<br>0000179791 | 7/16 Lockwasher (10-17)<br>1/4-20 x 1/2 Hex head bolt                    | 63          | 87           | B107A<br>4559A             | Annular bearing (10-17)<br>Snap ring (10-18)                         | 1          |
| 33           | 71-4                     | Valve cover                                                              | Ĩ           | · · ·        | 4734                       | Snap ring (10-17)                                                    | 1          |
| 1 34         | 71-14                    | Valve cover gasket                                                       | 1           | 88           | 47668                      | Snap ring (10-18)                                                    | 1          |
| N.I.         | 71-A244A                 | Valve & spring assembly (items 35, 36, 37, 38, & 39)                     | 1           | 89           | R6A-7-1/2<br>4822          | Snap ring (10-17)<br>Ring gear snap ring                             | 1          |
| 35           | 4821                     | Snap ring                                                                | 1           | 90           | 72-A668                    | Reverse clutch plate assembly (10-18)                                | 2          |
| 36           | 71-246                   | Valve spring retainer                                                    |             | 91           | 72-176                     | Reverse clutch partie assembly (10-17)<br>Outer clutch plate (10-18) | 1          |
| 37           | 71-242<br>71-243         | Valve spring<br>Pressure regulator valve                                 |             | 91           | 71-71                      | Reverse clutch pressure plate                                        |            |
| 1 39         | 71-244A                  | Forward & reverse gear trans, valve                                      | 1           | 93           | 71-35                      | Reverse clutch piston                                                | 1          |
| 40 41        | 4804H<br>10-00-191-002   | "O" Aing<br>3/8-18 Plastic plug                                          |             | 94<br>95     | 4805A<br>4840D             | Sealing ring<br>Needle bearing                                       |            |
| 42           | A4740G                   | Breather assembly                                                        |             | 96           | 4804G                      | SEaling ring                                                         | 1          |
| 43           | 444866                   | 3/8-18 Pipe plug                                                         | 1           | 97           | 71-1448                    | Case & adapter gasket                                                | 1          |
| 44           | 444687-<br>10-13-559-001 | 1/8-27 Pipe plug<br>Dipstick assembly                                    |             | 98<br>99     | 444858<br>71C-A8           | 1/4 Pipe plug<br>Forward & reverse adapter                           | 1          |
| - 75<br>N.I. | 10-04-034-002            | Dipstick tube                                                            |             | 100          | 4911                       | 3/8-16 x 1-1/4 Cap screw                                             | 4          |
| 46           | 71-42                    | Poppet spring                                                            | 1           | N.I.         | 71C-A60                    | Pump assembly (includes 101, 102, 104,                               |            |
| 47           | 453632<br>71-798         | 5/16 Steel ball<br>Forward & reverse shift lever                         |             | 101          | Not serviced               | & 105)<br>Pump drive gear (order assembly)                           | 1          |
| 49           | 115729                   | 5/16-24 Hex nut                                                          | i           | 102          | Not serviced               | Pump driven gear (order assembly)                                    | i          |
| 50           | 108579                   | 5/16 Lockwasher                                                          | 1           | 103          | 3-61                       | Pump Gasket                                                          | 1          |
| 51           | 103340                   | Control lever washer<br>3/8-18 Plastic plug                              | 1           | 104<br>105   | Not serviced 10-00-044-014 | Pump housing (order assembly)<br>Oil seal assembly                   | 1          |
| 53           | 4885B                    | Bushing                                                                  | i           | 106          | 10-00-183-021              | 5/16-18 x 1-3/8 Hex head bolt                                        | 4          |
| 54           | 71C-84                   | Oil return tube                                                          | 1           | !            |                            | •                                                                    |            |
| 55           | 71C-A98A<br>71C-A98      | Oil strainer assembly (10-18)<br>Oil strainer assembly (10-17)           | 1           | 1            |                            | •                                                                    |            |
| 56           | 72-A1J                   | Case (10-18)                                                             | 1           | [ ]          |                            |                                                                      | 1          |
| 57           | 718-A1A<br>R6-177        | Case (10-17)<br>Dowel pin (10-18)                                        | 1.          |              |                            |                                                                      |            |
| 1            | 71-87A                   | Dowel pin (10-107                                                        | 3           | 1            |                            |                                                                      |            |
| , 58         | Kit A4867VV              | Case bushings (2 presized bushings in kit)                               | 1           |              |                            | \$                                                                   |            |
| 59           | 72-1A2<br>71-1A2         | Pinion cage & output shaft (10-18)<br>Pinion cage & output shaft (10-17) |             |              |                            |                                                                      |            |
| 60           | Kit A4867DD              | 2 Presized bushings                                                      | 1           |              |                            |                                                                      |            |
| 61<br>62     | Kit A4867DD<br>71-17     | 2 Presized bushings<br>Thrust washer                                     |             |              |                            |                                                                      | t ł        |
| 63           | 0000124553               | Woodruff key (10-18)                                                     |             |              |                            |                                                                      |            |
|              | 0000218211               | Woodruff key (10-17)                                                     |             |              |                            |                                                                      |            |
| 64           | 72C-2A16<br>71C-3A16     | Drive gear & plug assembly (10-18)<br>Drive gear & plug assembly (10-17) |             |              |                            |                                                                      |            |
| 65           | 4873                     | Woodruff key                                                             | i           |              |                            |                                                                      |            |
| 66           | 72-40<br>71-40           | Forward clutch hub (10-18)<br>Forward clutch hub (10-17)                 |             |              |                            |                                                                      |            |
| 67           | 4495                     | Snap ring                                                                |             |              | 1                          |                                                                      |            |
| 68           | 4806J                    | Sealing ring                                                             | 2           |              |                            |                                                                      |            |
| 69           | 72-6<br>71-6             | Ring gear (10-18)<br>Ring gear (10-17)                                   | 1           |              |                            | 1                                                                    |            |
| 70           | 4768                     | Snap ring selective .050054, green                                       | 1-2         |              | }                          |                                                                      | ļ          |
| · [          | 4768A<br>4768B           | (10-18 only) .074078, orange                                             | 1           |              | 1                          |                                                                      |            |
| 71           | 51-67                    | .096100, white<br>Clutch pressure plate                                  |             |              |                            |                                                                      | 1          |
| 173          | 71-97                    | Pressure plate spring                                                    | 12          |              |                            |                                                                      |            |
| 74           | 71-140 718-140           | Oil.baffle (10-18)<br>Oil baffle (10-17)                                 | 1           |              |                            |                                                                      |            |
| 75           | 5C-A66A                  | Clutch inner plate (10-18)                                               | 1<br>7      |              |                            |                                                                      | ]          |
| 1            |                          | Clutch inner plate (10-17)                                               | 5           |              |                            |                                                                      | 1          |
| 1            | ]                        |                                                                          |             | · ·          |                            |                                                                      |            |

N.I.-NOT ILLUSTRATED