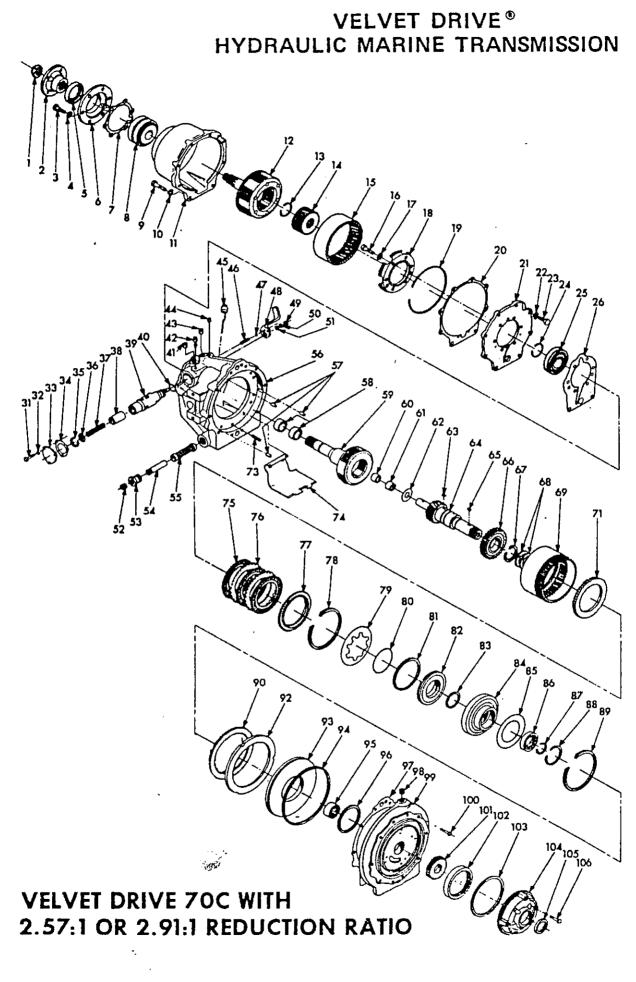

#### PARTS LIST FOR MARINE UNITS WITH 1,91:1 REDUCTION RATIO

| ×        | T                      |                                                                           |             | ×            |                               |                                                                     |         |
|----------|------------------------|---------------------------------------------------------------------------|-------------|--------------|-------------------------------|---------------------------------------------------------------------|---------|
| NO.      | W.G.<br>PART NO.       | DESCRIPTION                                                               | NO.<br>REQ. | INDEX<br>NO. | W.G.<br>PART NO.              | DESCRIPTION                                                         | N<br>RE |
|          | 47750-                 | Main shaft nut 1000 - 149 - 012                                           | 1           | 68           | 4806J                         | Sealing ring                                                        | 2       |
| i 2      | 10-00-031-001          | Coupling                                                                  | 1           | 69           | 72-6                          | Ring gear (10-18)                                                   | 1       |
| 3        | 10-00-044-017          | Oil seal                                                                  |             | 70           | 71-6                          | Ring gear (10-17)                                                   | 1       |
| 4 5      | 10-00-133-002          | Bearing cone                                                              | 1           | 70           | 4768<br>4768A                 | Snap ring, selective .050054, green<br>(10-18 only) .074078, orange | 1.      |
| 6        | 10-00-133-001          | Bearing cup<br>7/16-14 x 1-3/4 Hex head bolt                              | Ż           |              | 47688                         | .096100, white                                                      | 1       |
| j ž      | 103322                 | 7/16 Lockwasher                                                           | 2           | 71           | 5L-67                         | Clutch pressure plate                                               | 1       |
| 8        | 10-17-065-003          | Reduction housing                                                         | 1 1         | 73           | 71-97                         | Pressure plate spring                                               | 12      |
| 9        | 10-17-053-001          | Bearing spacer                                                            | 1 1         | 74           | 71-140                        | Baffle                                                              | 1       |
| 10       | 10-00-133-009          | Bearing cup                                                               | 1           | 75           | 5C-A66A                       | Clutch inner plate assembly (10-18)                                 | 7<br>5  |
| 11       | 10-00-133-010          | Bearing cone                                                              | 11          |              |                               | Clutch inner plate assembly (10-17)                                 | 5       |
| 12<br>13 | 4756D<br>10-17-171-002 | Snap ring<br>Reduction unit main shaft                                    |             | 76           | 3-176                         | Clutch plate (10-18)<br>Clutch plate (10-17)                        | 6<br>4  |
| 14       | L3-6                   | Ring gear                                                                 |             | 77           | 5C-175A                       | Clutch pressure plate                                               | 1       |
| 15       | 4734                   | Snap ring                                                                 | i           | 78           | 4755                          | Clutch spring snap ring                                             | i       |
| 16       | L7-104                 | Sun gear                                                                  |             | 79           | 3-37                          | Clutch spring                                                       | 1       |
| 17       | 4853B                  | Lock bolt 5/16-18 x 3/4                                                   | 6           | 80           | 5C-33                         | Clutch spring bearing ring                                          | 1       |
| 18       | 114605                 | 5/16 Lockwasher                                                           | 6           | 81           | 5L-36                         | Clutch ring                                                         | 1       |
| 19       | L9-A150                | Pinion cage and gear assembly                                             |             | 82<br>83     | 71-45<br>5M-122               | Forward clutch piston                                               |         |
| 20<br>21 | L9-99<br>L4-146        | Lube oil strainer<br>Reduction adapter gasket, rear                       | 1           | 83           | 72-70                         | Sealing ring<br>Forward clutch cylinder (10-18)                     | 1       |
| 22       | 4853D                  | 7/16-14 x 1 Lock bolt                                                     | 6           |              | 71-70                         | Forward clutch cylinder (10-17)                                     | i       |
| 23       | 115550                 | 7/16 Lockwasher                                                           | 6           | 85           | 71-15B                        | Thrust wesher                                                       | 1       |
| 24       | L9-8A                  | Reduction unit adapter                                                    | 1           | 86           | B108A                         | Bearing (10-18)                                                     | 1       |
| 25       | 4816                   | Snap ring                                                                 | 1           | 87           | B107A 4559A                   | Bearing (10-17)                                                     | 1       |
| 26<br>27 | 179840<br>103321       | 3/16-18 x 1-1/8 Hex head boit<br>3/8 Lockwasher                           | 6           | 67           | 45594                         | Snap ring (10-18)<br>Snap ring (10-17)                              | 1       |
| 28       | B308AGS                | Annular bearing                                                           | 1           | 88           | 47668                         | Snap ring (10-18 only)                                              | 1       |
| 29       | L4-145                 | Reduction housing gasket - front                                          | 1           |              | R6A-7-1/2                     | Snap ring (10-17)                                                   | 1       |
| 31       | 179791                 | 1/4-20 x 1/2 Hex head bolt                                                | 3           | 89           | 4822                          | Ring gear snap ring                                                 | 1       |
| 33       | 71-4                   | Valve cover                                                               | 1           | 90           | 72-A66B                       | Reverse clutch plate assembly (10-18)                               | 322     |
| 34       | 71-14                  | VAlve cover gasket                                                        |             | 91           | 77.170                        | Reverse clutch plate assembly (10-17)                               | 2       |
| 35       | 4821<br>71-246         | Snap ring<br>Valve spring retainer                                        |             | 91           | 72-176                        | Outer clutch plate (10-18)<br>Outer clutch plate (10-17)            | 1       |
| 37       | 71-242                 | Valve spring retained                                                     | ;           | 92           | 71-71                         | Reverse clutch pressure plate                                       | 1       |
| 38       | 71-243                 | Pressure regulator valve                                                  | ;           | 93           | 71-35                         | Reverse clutch piston                                               | i       |
| 39       | 71-244A                | Forward & reverse gear transmission valve                                 | j j         | 94           | 4805A                         | Sealing ring                                                        | 1       |
| N.I.     | 71-A244A               | Valve & spring assembly (items 35 thru 39)                                | 1           | 95           | 4840D                         | Needle bearing                                                      | • 1     |
| 40       | 4804H                  | "O" Ring                                                                  | 1           | 96           | 4804G                         | Sealing ring                                                        | 1       |
| 41       | 10-00-191-002          | 3/8-18 Plastic shipping plug                                              | 1           | 97<br>98     | 71-1448<br>444858             | Case & adapter gasket<br>1/4 Pipe plug                              | 1       |
| 42<br>43 | A4740G<br>444866       | Breather assembly<br>3/8-18 Pipe plug                                     | 1           | 99           | 71C-A8                        | Forward and reverse adapter                                         | 1 1     |
| 44       | 444687                 | 1/8-27 Dryseal plug                                                       |             | 100          | 4911                          | 3/8-16 x 1-1/4 Cap screw                                            | 4       |
| N.L.     | 10-04-034-002          | Tube                                                                      | i           | N.I.         | 71C-A60                       | Pump assembly                                                       | 1       |
| 45       | 10-04-559-001          | Dipstick                                                                  | 1           | 101          | Not serviced                  | Pump drive gear (order pump assembly)                               | 1       |
| 46       | 71-42                  | Poppet spring                                                             | 1           | 102          | Not serviced                  | Pump driven gear (order pump assembly)                              | 1       |
| 47       | 453632                 | 5/16 Steel ball                                                           | 1 2         | 103          | 3-61                          | Pump gasket<br>Pump housing (order pump assembly)                   | 1       |
| 48<br>49 | 71-79B<br>115729       | Forward & reverse shift lever                                             | 1           | 104          | Not serviced<br>10-00-044-014 |                                                                     | 1       |
| 49<br>50 | 108579                 | 5/16-24 Hex nut<br>5/16 Lockwasher                                        |             | 105          | 10-00-183-021                 | 5/16-18 x 1-3/8 Hex head bolt                                       | 4       |
| 51       | 103340                 | Control lever washer                                                      |             |              |                               |                                                                     |         |
| 52       | 10-00-191-002          | 3/8-18 Plastic shipping plug                                              | 1           |              |                               |                                                                     |         |
| 53       | 4885B                  | Bushing                                                                   |             | 1            |                               |                                                                     |         |
| 54       | 71C-84                 | Oil return tube                                                           | 1           |              |                               |                                                                     |         |
| 55<br>56 | 71C-A98A<br>72-A1K     | Oil strainer assembly<br>Transmission case with bushing (10-18)           | 1           |              |                               |                                                                     |         |
|          | 72-A1K                 | Transmission case with bushing (10-18)                                    | 1           | 1            |                               |                                                                     |         |
| 57       | 4622E                  | Dowet pin (10-18)                                                         | 3           |              |                               |                                                                     |         |
|          | R6-177                 | Dowel pin (10-17)                                                         | 3           |              |                               |                                                                     |         |
| 58       | Kit A4867VV            | Presized case bushing (two in kit)                                        |             |              |                               |                                                                     |         |
| 59       | 72-1A2C                | Pinion cage & output shaft assembly (10-18)                               |             | 1            |                               |                                                                     |         |
| 60       | 71-1A2C<br>Kit A4867DD | Pinion cage & output shaft assembly (10-17)<br>2 Presized bushings in kit | 1 2         |              |                               |                                                                     |         |
| 62       | 71-17                  | Thrust washer                                                             | 1           |              |                               |                                                                     | {       |
| 63       | 124553                 | Woodruff key (10-18 only)                                                 | i           |              |                               |                                                                     |         |
|          | 218211                 | Woodruff key (10-17)                                                      | [ 1 ]       |              |                               |                                                                     |         |
| 64       | 72C-2A16               | Drive gear & plug assembly (10-18)                                        | 1           | 1            | İ                             |                                                                     |         |
| 65       | 71C-3A16<br>4873       | Drive gear & plug assembly (10-17)<br>Woodruff key                        |             |              |                               |                                                                     |         |
| 66       | 4673<br>72-40          | Forward clutch hub (10-18 only)                                           |             | 1            |                               |                                                                     |         |
| 1 1      | 71-40                  | Forward clutch hub (10-17)                                                | i           | }            |                               |                                                                     |         |
| 67       | 4495                   | Snap ring                                                                 | i           | }            |                               |                                                                     |         |
|          |                        |                                                                           |             | 4            |                               |                                                                     |         |
|          |                        |                                                                           |             |              | i                             | · · · · · · · · · · · · · · · · · · ·                               |         |

N.I.-NOT ILLUSTRATED