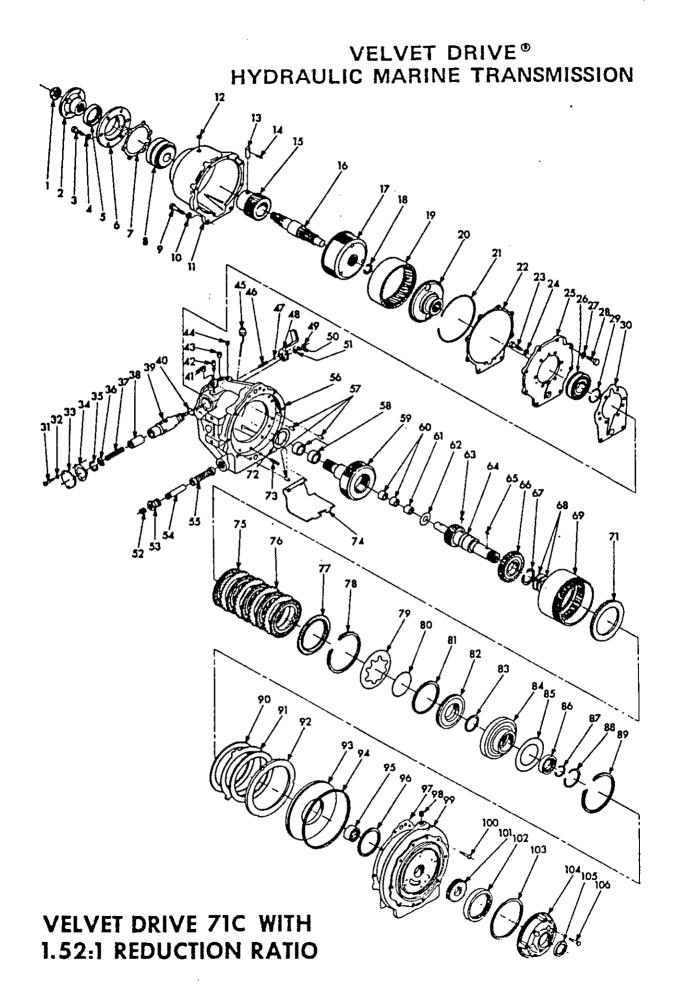

### PARTS LIST FOR MARINE UNITS WITH 1.52:1 REDUCTION RATIO

•••

. . . .

| INDEX<br>NO. | W.G.<br>PART NO.             | DESCRIPTION                                                                                | NO.<br>REO. | INDEX<br>NO. | W.G.<br>PART NO. | DESCRIPTION                                                                    | NO.<br>REQ  |
|--------------|------------------------------|--------------------------------------------------------------------------------------------|-------------|--------------|------------------|--------------------------------------------------------------------------------|-------------|
| <b>-</b>     | 47750-                       | Main shaft nut 1000 -149 - 012                                                             | 1           | 67           | 4495             | Snap ring                                                                      | 1           |
| 2            | 10-00-031-001                | Coupling                                                                                   | 1           | 68           | 4806J            | Sealing ring                                                                   | 2           |
| 13 [         | 10-00-044-017                | Oil seal                                                                                   | 1           | 69           | 72-6             | Ring gear (10-18)                                                              | 1           |
| 4            | 10-00-133-002                | Bearing cone                                                                               | 1           | 70           | 71-6             | Ring gear (10-17)<br>Snap ring, selective .059054, green                       | 1-2         |
| 5            | 10-00-133-001                | Bearing cup                                                                                | 1           |              | 4768<br>4768A    | (10-18 only)074078, orange                                                     | 1           |
| 6            | 179864                       | 7/16-14 x 1-3/4 Hex head bolt                                                              | 2           |              | 47688            | .096100, white                                                                 |             |
| 2            | 103322                       | 7/16 Lockwasher                                                                            |             | 71           | 5L-67            | Clutch pressure plate                                                          | 1 1         |
| B            | 10-17-065-001                | Reduction housing                                                                          | li          | 72           | 71-159           | Thrust washer                                                                  | 1 1         |
|              | 10-17-053-001                | Bearing spacer<br>Bearing cup                                                              | li          | 73           | 71.97            | Pressure plate spring                                                          | 12          |
| 11           | 10-00-133-010                | Bearing cone                                                                               | li          | 74           | 71-140           | Baffle                                                                         | 1 1         |
| 1 12         | 10-17-171-001                | Reduction unit main shaft                                                                  | l 1         | 75           | 5C-A66A          | Clutch inner plate assembly (10-18)                                            | 7           |
| 1 13 1       | 10-00-139-013                | Snap ring                                                                                  | 1           | l            |                  | Clutch inner plate assembly (10-17)                                            | 5           |
| 14           | 10-17-179-001                | Sun gear hub                                                                               | 1           | 76           | 3-176            | Clutch plate (10-18)                                                           | 6           |
| 15           | 4776BB                       | 7/16-14 x 7/8 Hex head bolt                                                                | 4           | II           | 5C-175A          | Clutch plate (10-17)<br>Clutch pressure plate                                  | 4           |
| 16           | 10-17-165-001                | Sun gear                                                                                   |             | 77           | 4755             | Clutch spring snap ring                                                        | 1 i         |
| 17           | L4-A150                      | Pinion cage assembly                                                                       | 1           | 79           | 3-37             | Clutch spring                                                                  | 1 1         |
| 18           | 4734<br>L3-6                 | Snap ring<br>Ring gear                                                                     | 1 1         | 80           | 5C-33            | Clutch spring bearing ring                                                     | 1           |
| 20           | L3-6<br>L4-16                | Input gear                                                                                 | li          | 81           | 5L-36            | Clutch ring                                                                    | 1           |
| 21           | 4756D                        | Snap ring                                                                                  | 1           | 82           | 71-45            | Forward clutch piston                                                          | 1 1         |
| 22           | L4-146                       | Adapter gasket-rear                                                                        | 1           | 83           | 5M-122           | Sealing ring                                                                   |             |
| 23           | 4853D                        | 7/16-14 x 1 Lock bolt                                                                      | 6           | 84           | 72-70            | Forward clutch cylinder (10-18)<br>Forward clutch cylinder (10-17)             |             |
| 24           | 115550                       | 7/16 Lockwasher                                                                            | 6           | 85           | 71-15B           | Thrust washer                                                                  | i           |
| 25           | L4-88                        | Reduction unit adapter                                                                     | 1           | 86           | B108A            | Bearing (10-18)                                                                | l i         |
| 26           | B111AG                       | Annular bearing<br>3/8 Lockwasher                                                          | 6           |              | B107A            | Bearing (10-17)                                                                | 1           |
| 27 28        | 103321<br>179840             | 3/8-16 x 1-1/8 Hex head bolt                                                               | 6           | 87           | 4559A            | Snap ring (10-18)                                                              | 1           |
| 29           | 4766                         | Snap ring                                                                                  | l ī         | 1            | 4734             | Snap ring (10-17)                                                              | 1           |
| 30           | L4-145                       | Reduction adapter gasket-front                                                             | 1           | 88           | 47668            | Snap ring (10-18 only)                                                         | 1 1         |
| 31           | 179791                       | 1/4-20 x 1/2 Hex head bolt                                                                 | 3           |              | R6A-7-1/2        | Snap ring (10-17)                                                              | 1 2         |
| 33           | 71-4                         | VAlve cover                                                                                | 1           | 89           | 4822             | Ring gear snap ring                                                            | 1           |
| 34           | 71-14                        | VAlve cover gasket                                                                         | 11          | 90           | 72-A66B          | Reverse clutch plate assembly (10-18)<br>Reverse clutch plate assembly (10-17) | 2           |
| 35           | 4821                         | Snap ring                                                                                  | 1           | 91           | 72-176           | Outer clutch plate (10-18)                                                     | 2           |
| 36           | 71-246                       | Valve spring retainer                                                                      |             | 1 31         | 12-170           | Outer clutch plate (10-17)                                                     | 1 1         |
| 37           | 71-242                       | VAlve spring                                                                               | 1.          | 92           | 71-71            | Reverse clutch pressure plate                                                  | 1           |
| 38<br>39     | 71-243<br>71-244A            | Pressure regulator valve<br>Forward & reverse gear transmission valve                      |             | i ši         | 71-35            | Reverse clutch piston                                                          | 1           |
| N.I.         | 71-A244A                     | Valve & spring assembly (items 35 thru 39)                                                 | l i         | 94           | 4805A            | Sealing ring                                                                   | 1           |
| 40           | 4804H                        | "O" Ring                                                                                   | 1 1         | 95           | 4840D .          | Needle bearing                                                                 | 1           |
| 41           | 10-00-191-002                | 3/8-18 Plastic shipping plug                                                               | 1           | 96           | 4804G            | Sealing ring                                                                   | 1           |
| 42           | A4740G                       | Breather assembly                                                                          | 11          | 97           | 71-1448          | Case & adapter gasket                                                          |             |
| 43           | 444866                       | 3/8-18 Pipe plug                                                                           | 11          | 98           | 444858<br>71C-A8 | 1/4 Pipe plug<br>Forward and reverse adapter                                   | i           |
| 44           | 444687                       | 1/8-27 Dryseal plug                                                                        | 1           | 100          | 4911             | 3/8-16 x 1-1/4 Cap screw                                                       | 4           |
| N.I.         | 10-04-034-002                | Tube                                                                                       | 11          | II N.1.      | 71C-A60          | Pump assembly                                                                  | 1 1         |
| 45           | 71-42                        | Dipstick<br>Poppet spring                                                                  | li          | 101          | Not serviced     | Pump drive gear (order pump assembly)                                          | 1           |
| 47           | 453632                       | 5/16 Steel ball                                                                            | 1 i .       | 102          | Not serviced     | Pump driven gear (order pump assembly)                                         | 1           |
| 48           | 71-798                       | Forward & reverse shift lever                                                              | 1           | 103          | 3-61             | Pump gasket                                                                    | 1           |
| 49           | 115729                       | 5/16-24 Hex nut                                                                            | 1           | 104          | Not serviced     | Pump housing (order pump assembly)                                             |             |
| 50           | 108579                       | 5/16 Lockwasher                                                                            | 1           | 105          | 10-00-044-014    | Oil seal assembly<br>5/16-18 x 1-3/8 Hex head bolt                             | 4           |
| 51           | 103340                       | Control lever washer                                                                       |             | 100          | 10-00-183-021    | WITCHIG & HOTE LICK HEAD DOIL                                                  |             |
| 52           | 10-00-191-002                | 3/8-18 Plastic shipping plug                                                               |             |              |                  | }                                                                              |             |
| 53<br>54     | 48858<br>71C-84              | Bushing<br>Oil return tube                                                                 | 1           | 1            | 1                | 1                                                                              |             |
| 55           | 71C-04                       | Oil strainer assembly                                                                      | l i         | 1            |                  | 4                                                                              |             |
| 55           | 72-A1K                       | Transmission case with bushing (10-18)                                                     | i           |              |                  |                                                                                |             |
| 1            | 71-A1K                       | Transmission case with bushing (10-17)                                                     | 1           | 1            | l                |                                                                                |             |
| 57           | 4622E                        | Dowel pin (10-18)                                                                          | 3           | 1            | 1                |                                                                                |             |
| 1            | R6-177                       | Dowel pin (10-17)                                                                          | 3           | {            | 1                | · ·                                                                            |             |
| 58           | Kit A4867VV                  | Presized case bushing (two in kit)                                                         |             | 1            | 1                |                                                                                |             |
| 59           | 10-18-659-002                | Pinion cage & output shaft assembly (10-18)<br>Pinion cage & output shaft assembly (10-17) |             | 11           |                  |                                                                                |             |
| 60           | 10-17-659-002<br>Kit A4867DD | 2 Presized bushings in kit                                                                 | 2           | l            | 1                |                                                                                | t I         |
| 61           | Kit A4867DD                  | Presized bushing                                                                           | 1           |              |                  |                                                                                |             |
| 62           | 71-17                        | Thrust washer                                                                              | 1           | 1            | 1                |                                                                                |             |
| 63           | 124553                       | Woodruff key (10-18 only)                                                                  | 1           | H            | 1                |                                                                                |             |
| 1            | 218211                       | Woodruff key (10-17)                                                                       | 1           | 11           |                  |                                                                                |             |
| 64           | 72C-2A16                     | Drive gear & plug assembly (10-18)                                                         |             | 11           | 1                |                                                                                |             |
| <b>c</b> =   | 71C-3A16                     | Drive gear & plug assembly (10-17)<br>Woodruff key                                         |             | 11           |                  |                                                                                |             |
| 65<br>66     | 4873                         | Forward clutch hub (10-18 only)                                                            | i i         | 1            | 1                |                                                                                |             |
|              | 71-40                        | Forward clutch hub (10-17)                                                                 | i           | 11           |                  |                                                                                |             |
|              | 1                            |                                                                                            |             | 11           | I                |                                                                                | ا مسمعا الم |

N.I.-NOT ILLUSTRATED

1