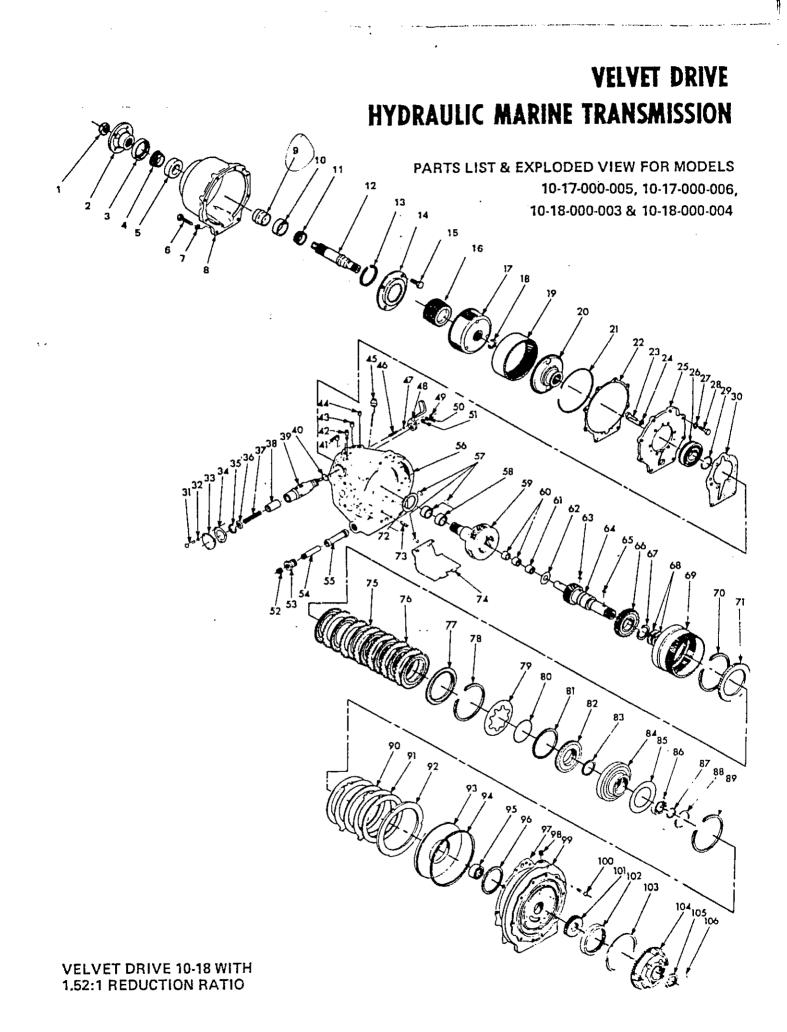

and

Engine rotation viewed from flywheel Propeller from stern of boat looking forward

| Part Number    | 72C.SERIE                      | Description       |
|----------------|--------------------------------|-------------------|
| 10-18-000-001  | RH Engine RH Prop              | Direct Drive      |
| 10-18-000-002  | LH Engine LH Prop              | Direct Drive      |
| 10-18-000-003  | RH Engine RH Prop              | 1.523:1 Reduction |
| 10-18-000-004  | LH Engine LH Prop              | 1.523:1 Reduction |
| 10-18-000-007  | RH Engine RH Prop              | 2.1:1 Reduction   |
| 10-18-000-008  | LH Engine LH Prop              | 2.1:1 Reduction   |
| 10-18-000-009  | RH Engine RH Prop              | 2.57:1 Reduction  |
| 10-18-000-010  | LH Engine LH Prop              | 2.57:1 Reduction  |
| 10-18-000-011  | RH Engine RH Prop              | 2.909:1 Reduction |
| 10-18-000-012  | LH Engine LH Prop              | 2.909:1 Reduction |
| 10-18-000-005  | RH Engine <sup>·</sup> LH Prop | 1.909:1 Reduction |
| 10-18-000-006  | LH Engine RH Prop              | 1.909:1 Reduction |
| 10-18-000-013  | RH Engine RH Prop              | Front Half        |
| 10-18-000-014  | LH Engine LH Prop              | For Z-Drives etc  |
| Output shaft f | langes for models 10-1         | 8 are 5" diameter |

### PARTS LIST FOR MARINE UNITS WITH 1.52:1 REDUCTION RATIO

•••

. . . .

| INDEX<br>NO. | W.G.<br>PART NO.             | DESCRIPTION                                                                                | NO.<br>REO. | INDEX<br>NO. | W.G.<br>PART NO. | DESCRIPTION                                                                    | NO.<br>REQ  |
|--------------|------------------------------|--------------------------------------------------------------------------------------------|-------------|--------------|------------------|--------------------------------------------------------------------------------|-------------|
| <b>-</b>     | 47750-                       | Main shaft nut 1000 -149 - 012                                                             | 1           | 67           | 4495             | Snap ring                                                                      | 1           |
| 2            | 10-00-031-001                | Coupling                                                                                   | 1           | 68           | 4806J            | Sealing ring                                                                   | 2           |
| 13 [         | 10-00-044-017                | Oil seal                                                                                   | 1           | 69           | 72-6             | Ring gear (10-18)                                                              | 1           |
| 4            | 10-00-133-002                | Bearing cone                                                                               | 1           | 70           | 71-6             | Ring gear (10-17)<br>Snap ring, selective .059054, green                       | 1-2         |
| 5            | 10-00-133-001                | Bearing cup                                                                                | 1           |              | 4768<br>4768A    | (10-18 only)074078, orange                                                     | 1           |
| 6            | 179864                       | 7/16-14 x 1-3/4 Hex head bolt                                                              | 2           |              | 47688            | .096100, white                                                                 |             |
| 2            | 103322                       | 7/16 Lockwasher                                                                            |             | 71           | 5L-67            | Clutch pressure plate                                                          | 1 1         |
| B            | 10-17-065-001                | Reduction housing                                                                          | li          | 72           | 71-159           | Thrust washer                                                                  | 1 1         |
|              | 10-17-053-001                | Bearing spacer<br>Bearing cup                                                              | li          | 73           | 71.97            | Pressure plate spring                                                          | 12          |
| 11           | 10-00-133-010                | Bearing cone                                                                               | li          | 74           | 71-140           | Baffle                                                                         | 1 1         |
| 1 12         | 10-17-171-001                | Reduction unit main shaft                                                                  | l 1         | 75           | 5C-A66A          | Clutch inner plate assembly (10-18)                                            | 7           |
| 1 13 1       | 10-00-139-013                | Snap ring                                                                                  | 1           | l            |                  | Clutch inner plate assembly (10-17)                                            | 5           |
| 14           | 10-17-179-001                | Sun gear hub                                                                               | 1           | 76           | 3-176            | Clutch plate (10-18)                                                           | 6           |
| 15           | 4776BB                       | 7/16-14 x 7/8 Hex head bolt                                                                | 4           | II           | 5C-175A          | Clutch plate (10-17)<br>Clutch pressure plate                                  | 4           |
| 16           | 10-17-165-001                | Sun gear                                                                                   |             | 77           | 4755             | Clutch spring snap ring                                                        | 1 i         |
| 17           | L4-A150                      | Pinion cage assembly                                                                       | 1           | 79           | 3-37             | Clutch spring                                                                  | 1 1         |
| 18           | 4734<br>L3-6                 | Snap ring<br>Ring gear                                                                     | 1 1         | 80           | 5C-33            | Clutch spring bearing ring                                                     | 1           |
| 20           | L3-6<br>L4-16                | Input gear                                                                                 | li          | 81           | 5L-36            | Clutch ring                                                                    | 1           |
| 21           | 4756D                        | Snap ring                                                                                  | 1           | 82           | 71-45            | Forward clutch piston                                                          | 1 1         |
| 22           | L4-146                       | Adapter gasket-rear                                                                        | 1           | 83           | 5M-122           | Sealing ring                                                                   |             |
| 23           | 4853D                        | 7/16-14 x 1 Lock bolt                                                                      | 6           | 84           | 72-70            | Forward clutch cylinder (10-18)<br>Forward clutch cylinder (10-17)             |             |
| 24           | 115550                       | 7/16 Lockwasher                                                                            | 6           | 85           | 71-15B           | Thrust washer                                                                  | i           |
| 25           | L4-88                        | Reduction unit adapter                                                                     | 1           | 86           | B108A            | Bearing (10-18)                                                                | l i         |
| 26           | B111AG                       | Annular bearing<br>3/8 Lockwasher                                                          | 6           |              | B107A            | Bearing (10-17)                                                                | 1           |
| 27 28        | 103321<br>179840             | 3/8-16 x 1-1/8 Hex head bolt                                                               | 6           | 87           | 4559A            | Snap ring (10-18)                                                              | 1           |
| 29           | 4766                         | Snap ring                                                                                  | l ī         | 1            | 4734             | Snap ring (10-17)                                                              | 1           |
| 30           | L4-145                       | Reduction adapter gasket-front                                                             | 1           | 88           | 47668            | Snap ring (10-18 only)                                                         | 1 1         |
| 31           | 179791                       | 1/4-20 x 1/2 Hex head bolt                                                                 | 3           |              | R6A-7-1/2        | Snap ring (10-17)                                                              | 1 2         |
| 33           | 71-4                         | VAlve cover                                                                                | 1           | 89           | 4822             | Ring gear snap ring                                                            | 1           |
| 34           | 71-14                        | VAlve cover gasket                                                                         | 11          | 90           | 72-A66B          | Reverse clutch plate assembly (10-18)<br>Reverse clutch plate assembly (10-17) | 2           |
| 35           | 4821                         | Snap ring                                                                                  | 1           | 91           | 72-176           | Outer clutch plate (10-18)                                                     | 2           |
| 36           | 71-246                       | Valve spring retainer                                                                      |             | 1 31         | 12-170           | Outer clutch plate (10-17)                                                     | 1 1         |
| 37           | 71-242                       | VAlve spring                                                                               | 1.          | 92           | 71-71            | Reverse clutch pressure plate                                                  | 1           |
| 38<br>39     | 71-243<br>71-244A            | Pressure regulator valve<br>Forward & reverse gear transmission valve                      |             | i ši         | 71-35            | Reverse clutch piston                                                          | 1           |
| N.I.         | 71-A244A                     | Valve & spring assembly (items 35 thru 39)                                                 | l i         | 94           | 4805A            | Sealing ring                                                                   | 1           |
| 40           | 4804H                        | "O" Ring                                                                                   | 1 1         | 95           | 4840D .          | Needle bearing                                                                 | 1           |
| 41           | 10-00-191-002                | 3/8-18 Plastic shipping plug                                                               | 1           | 96           | 4804G            | Sealing ring                                                                   | 1           |
| 42           | A4740G                       | Breather assembly                                                                          | 11          | 97           | 71-1448          | Case & adapter gasket                                                          |             |
| 43           | 444866                       | 3/8-18 Pipe plug                                                                           | 11          | 98           | 444858<br>71C-A8 | 1/4 Pipe plug<br>Forward and reverse adapter                                   | i           |
| 44           | 444687                       | 1/8-27 Dryseal plug                                                                        | 1           | 100          | 4911             | 3/8-16 x 1-1/4 Cap screw                                                       | 4           |
| N.I.         | 10-04-034-002                | Tube                                                                                       | 11          | II N.1.      | 71C-A60          | Pump assembly                                                                  | 1 1         |
| 45           | 71-42                        | Dipstick<br>Poppet spring                                                                  | li          | 101          | Not serviced     | Pump drive gear (order pump assembly)                                          | 1           |
| 47           | 453632                       | 5/16 Steel ball                                                                            | 1 i .       | 102          | Not serviced     | Pump driven gear (order pump assembly)                                         | 1           |
| 48           | 71-798                       | Forward & reverse shift lever                                                              | 1           | 103          | 3-61             | Pump gasket                                                                    | 1           |
| 49           | 115729                       | 5/16-24 Hex nut                                                                            | 1           | 104          | Not serviced     | Pump housing (order pump assembly)                                             |             |
| 50           | 108579                       | 5/16 Lockwasher                                                                            | 1           | 105          | 10-00-044-014    | Oil seal assembly<br>5/16-18 x 1-3/8 Hex head bolt                             | 4           |
| 51           | 103340                       | Control lever washer                                                                       |             | 100          | 10-00-183-021    | WITCHIG & HOTE LICK HEAD DOIL                                                  |             |
| 52           | 10-00-191-002                | 3/8-18 Plastic shipping plug                                                               |             |              |                  | }                                                                              |             |
| 53<br>54     | 48858<br>71C-84              | Bushing<br>Oil return tube                                                                 | 1           | 1            | 1                | 1                                                                              |             |
| 55           | 71C-04                       | Oil strainer assembly                                                                      | l i         | 1            |                  | 4                                                                              |             |
| 55           | 72-A1K                       | Transmission case with bushing (10-18)                                                     | i           |              |                  |                                                                                |             |
| 1            | 71-A1K                       | Transmission case with bushing (10-17)                                                     | 1           | 1            | l                |                                                                                |             |
| 57           | 4622E                        | Dowel pin (10-18)                                                                          | 3           | 1            | 1                |                                                                                |             |
| 1            | R6-177                       | Dowel pin (10-17)                                                                          | 3           | {            | 1                | · ·                                                                            |             |
| 58           | Kit A4867VV                  | Presized case bushing (two in kit)                                                         |             | 1            | 1                |                                                                                |             |
| 59           | 10-18-659-002                | Pinion cage & output shaft assembly (10-18)<br>Pinion cage & output shaft assembly (10-17) |             | 11           |                  |                                                                                |             |
| 60           | 10-17-659-002<br>Kit A4867DD | 2 Presized bushings in kit                                                                 | 2           | l            | 1                |                                                                                | t I         |
| 61           | Kit A4867DD                  | Presized bushing                                                                           | 1           |              |                  |                                                                                |             |
| 62           | 71-17                        | Thrust washer                                                                              | 1           | 1            | 1                |                                                                                |             |
| 63           | 124553                       | Woodruff key (10-18 only)                                                                  | 1           | H            | 1                |                                                                                |             |
| 1            | 218211                       | Woodruff key (10-17)                                                                       | 1           | 11           |                  |                                                                                |             |
| 64           | 72C-2A16                     | Drive gear & plug assembly (10-18)                                                         |             | 11           | 1                |                                                                                |             |
| <b>c</b> =   | 71C-3A16                     | Drive gear & plug assembly (10-17)<br>Woodruff key                                         |             | 11           |                  |                                                                                |             |
| 65<br>66     | 4873                         | Forward clutch hub (10-18 only)                                                            | i i         | 1            | 1                |                                                                                |             |
|              | 71-40                        | Forward clutch hub (10-17)                                                                 | i           | 11           |                  |                                                                                |             |
|              | 1                            |                                                                                            |             | 11           | I                |                                                                                | ا مسمعا الم |