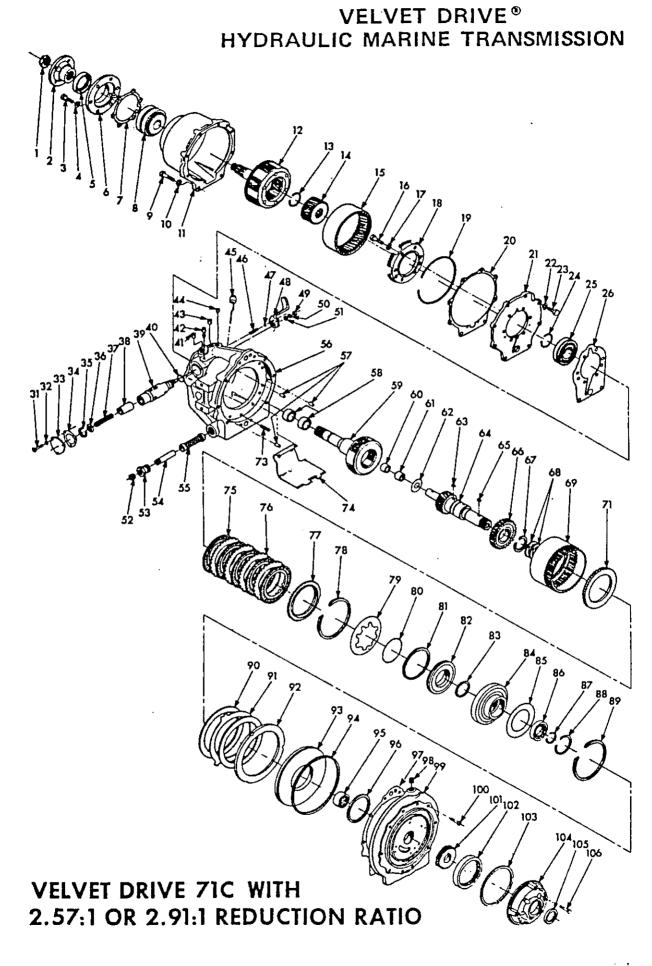

#### PARTS LIST FOR MARINE UNITS WITH DIRECT DRIVE

| NDEX<br>NO.  | W.G.<br>PART NO.         | DESCRIPTION                                                              | NO.<br>REQ. | INDEX<br>NO. | W.G.<br>PART NO.           | DESCRIPTION                                                          | NO.<br>REQ |
|--------------|--------------------------|--------------------------------------------------------------------------|-------------|--------------|----------------------------|----------------------------------------------------------------------|------------|
| 1            | 4775L                    | Main shaft nut                                                           | 1           | =<br>76      | 3-176                      | Clutch plate (steel) (10-18)                                         | 6          |
| 2            | 4547AY                   | Coupling (10-18)                                                         | 1           |              |                            | Clutch plate (steel) (10-17)                                         | 4          |
| 3            | 45478A<br>71C-110        | Coupling (10-17)<br>Oil seal                                             |             | 77<br>78     | 5C-175A<br>4755            | Clutch pressure plate<br>Clutch spring snap ring                     |            |
| 4            | 72-7                     | Bearing retainer (10-18)                                                 | l i         | 79           | 3-37                       | Clutch spring                                                        | i          |
| 1            | 71-7                     | Bearing retainer (10-17)                                                 | 1           | 80<br>81     | 50-33                      | Clutch spring bearing ring                                           | 1          |
| 5            | B309AGS<br>B308AGS       | Annular Bearing (10-18)<br>Annular bearing (10-17)                       | 1           | 82           | 5L-36<br>71-45             | Clutch ring<br>Forward clutch piston                                 | 1          |
| 6            | 72-147                   | Bearing retainer gasket (10-18)                                          | 1           | 83           | 5M-122                     | Sealing ring ("O" ring)                                              | i          |
| 7            | 71-147<br>47370          | Bearing ratainer gasket (10-17)<br>7/16-14 x 1-1/8 Hex head bolt (10-18) | 1 6         | 84           | 72-70<br>71-70             | Forward clutch cylinder (10-18)<br>Forward clutch cylinder (10-17)   |            |
| 1            | 0000179859               | 7/16-14 x 1-1/8 Hex head bolt (10-17)                                    | 6           | 85           | 71-15B                     | Thrust washer                                                        | li I       |
| 8            | X2979DR                  | 7/16 Lockwasher (10-18)                                                  | 6           | 86           | B108A                      | Annular bearing (10-18)                                              | 1          |
| 31           | 0000103322<br>0000179791 | 7/16 Lockwasher (10-17)<br>1/4-20 x 1/2 Hex head bolt                    | 63          | 87           | B107A<br>4559A             | Annular bearing (10-17)<br>Snap ring (10-18)                         | 1          |
| 33           | 71-4                     | Valve cover                                                              | Ĩ           | · · ·        | 4734                       | Snap ring (10-17)                                                    | 1          |
| 1 34         | 71-14                    | Valve cover gasket                                                       | 1           | 88           | 47668                      | Snap ring (10-18)                                                    | 1          |
| N.I.         | 71-A244A                 | Valve & spring assembly (items 35, 36, 37, 38, & 39)                     | 1           | 89           | R6A-7-1/2<br>4822          | Snap ring (10-17)<br>Ring gear snap ring                             | 1          |
| 35           | 4821                     | Snap ring                                                                | 1           | 90           | 72-A668                    | Reverse clutch plate assembly (10-18)                                | 2          |
| 36           | 71-246                   | Valve spring retainer                                                    |             | 91           | 72-176                     | Reverse clutch partie assembly (10-17)<br>Outer clutch plate (10-18) | 1          |
| 37           | 71-242<br>71-243         | Valve spring<br>Pressure regulator valve                                 |             | 91           | 71-71                      | Reverse clutch pressure plate                                        |            |
| 1 39         | 71-244A                  | Forward & reverse gear trans, valve                                      | 1           | 93           | 71-35                      | Reverse clutch piston                                                | 1          |
| 40 41        | 4804H<br>10-00-191-002   | "O" Aing<br>3/8-18 Plastic plug                                          |             | 94<br>95     | 4805A<br>4840D             | Sealing ring<br>Needle bearing                                       |            |
| 42           | A4740G                   | Breather assembly                                                        |             | 96           | 4804G                      | SEaling ring                                                         | 1          |
| 43           | 444866                   | 3/8-18 Pipe plug                                                         | 1           | 97           | 71-1448                    | Case & adapter gasket                                                | 1          |
| 44           | 444687-<br>10-13-559-001 | 1/8-27 Pipe plug<br>Dipstick assembly                                    |             | 98<br>99     | 444858<br>71C-A8           | 1/4 Pipe plug<br>Forward & reverse adapter                           | 1          |
| - 75<br>N.I. | 10-04-034-002            | Dipstick tube                                                            |             | 100          | 4911                       | 3/8-16 x 1-1/4 Cap screw                                             | 4          |
| 46           | 71-42                    | Poppet spring                                                            | 1           | N.I.         | 71C-A60                    | Pump assembly (includes 101, 102, 104,                               |            |
| 47           | 453632<br>71-798         | 5/16 Steel ball<br>Forward & reverse shift lever                         |             | 101          | Not serviced               | & 105)<br>Pump drive gear (order assembly)                           | 1          |
| 49           | 115729                   | 5/16-24 Hex nut                                                          | i           | 102          | Not serviced               | Pump driven gear (order assembly)                                    | i          |
| 50           | 108579                   | 5/16 Lockwasher                                                          | 1           | 103          | 3-61                       | Pump Gasket                                                          | 1          |
| 51           | 103340                   | Control lever washer<br>3/8-18 Plastic plug                              | 1           | 104<br>105   | Not serviced 10-00-044-014 | Pump housing (order assembly)<br>Oil seal assembly                   | 1          |
| 53           | 4885B                    | Bushing                                                                  | i           | 106          | 10-00-183-021              | 5/16-18 x 1-3/8 Hex head bolt                                        | 4          |
| 54           | 71C-84                   | Oil return tube                                                          | 1           | !            |                            | •                                                                    |            |
| 55           | 71C-A98A<br>71C-A98      | Oil strainer assembly (10-18)<br>Oil strainer assembly (10-17)           | 1           | 1            |                            | •                                                                    |            |
| 56           | 72-A1J                   | Case (10-18)                                                             | 1           | [ ]          |                            |                                                                      | 1          |
| 57           | 718-A1A<br>R6-177        | Case (10-17)<br>Dowel pin (10-18)                                        | 1.          |              |                            |                                                                      |            |
| 1            | 71-87A                   | Dowel pin (10-107                                                        | 3           | 1            |                            |                                                                      |            |
| , 58         | Kit A4867VV              | Case bushings (2 presized bushings in kit)                               | 1           |              |                            | \$                                                                   |            |
| 59           | 72-1A2<br>71-1A2         | Pinion cage & output shaft (10-18)<br>Pinion cage & output shaft (10-17) |             |              |                            |                                                                      |            |
| 60           | Kit A4867DD              | 2 Presized bushings                                                      | 1           |              |                            |                                                                      |            |
| 61<br>62     | Kit A4867DD<br>71-17     | 2 Presized bushings<br>Thrust washer                                     |             |              |                            |                                                                      | t ł        |
| 63           | 0000124553               | Woodruff key (10-18)                                                     |             |              |                            |                                                                      |            |
|              | 0000218211               | Woodruff key (10-17)                                                     |             |              |                            |                                                                      |            |
| 64           | 72C-2A16<br>71C-3A16     | Drive gear & plug assembly (10-18)<br>Drive gear & plug assembly (10-17) |             |              |                            |                                                                      |            |
| 65           | 4873                     | Woodruff key                                                             | i           |              |                            |                                                                      |            |
| 66           | 72-40<br>71-40           | Forward clutch hub (10-18)<br>Forward clutch hub (10-17)                 |             |              |                            |                                                                      |            |
| 67           | 4495                     | Snap ring                                                                |             |              | 1                          |                                                                      |            |
| 68           | 4806J                    | Sealing ring                                                             | 2           |              |                            |                                                                      |            |
| 69           | 72-6<br>71-6             | Ring gear (10-18)<br>Ring gear (10-17)                                   | 1           |              |                            | 1                                                                    |            |
| 70           | 4768                     | Snap ring selective .050054, green                                       | 1-2         |              | }                          |                                                                      | ļ          |
| · [          | 4768A<br>4768B           | (10-18 only) .074078, orange                                             | 1           |              | 1                          |                                                                      |            |
| 71           | 51-67                    | .096100, white<br>Clutch pressure plate                                  |             |              |                            |                                                                      | 1          |
| 173          | 71-97                    | Pressure plate spring                                                    | 12          |              |                            |                                                                      |            |
| 74           | 71-140 718-140           | Oil.baffle (10-18)<br>Oil baffle (10-17)                                 | 1           |              |                            |                                                                      |            |
| 75           | 5C-A66A                  | Clutch inner plate (10-18)                                               | 1<br>7      |              |                            |                                                                      | ]          |
| 1            |                          | Clutch inner plate (10-17)                                               | 5           |              |                            |                                                                      | 1          |
| 1            | ]                        |                                                                          |             | · ·          |                            |                                                                      |            |

N.I.-NOT ILLUSTRATED