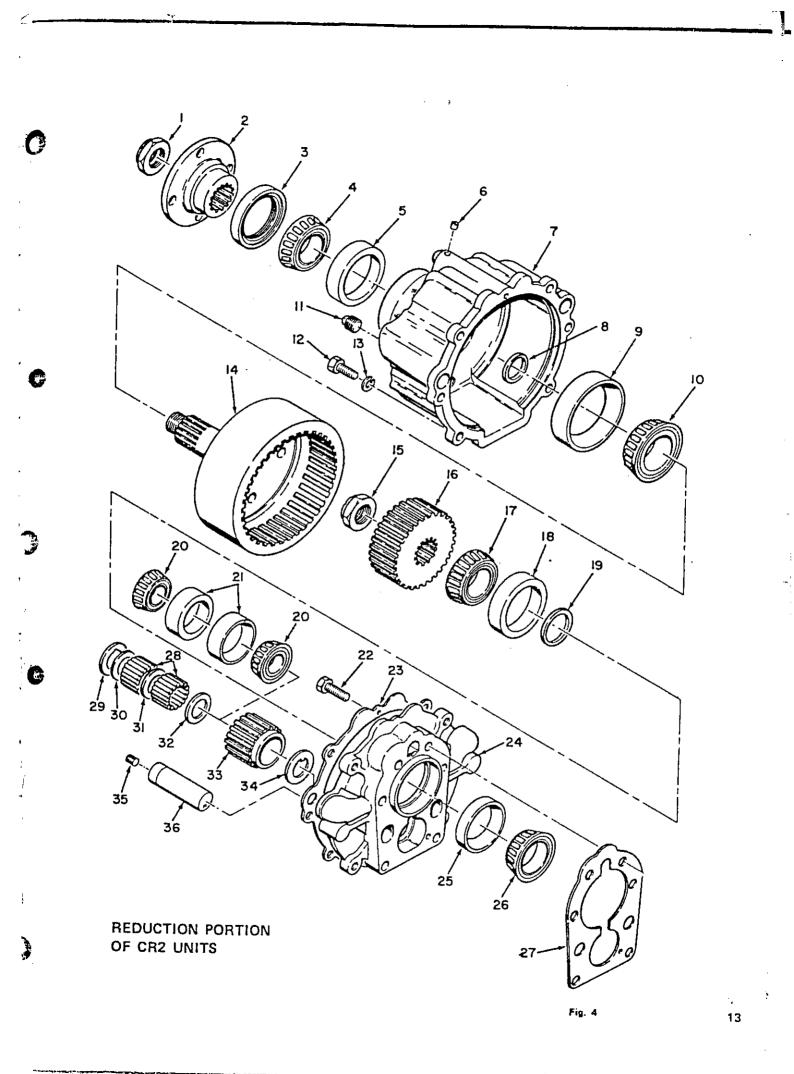

| 1           | 1<br>2<br>1<br>1<br>2<br>1<br>5<br>4<br>1 | 1<br>1<br>2<br>1<br>1<br>1<br>1<br>2<br>1<br>1<br>7<br>6<br>1 |                                                                                                                                                                                                                                                                                                                                                                                                                      |                |                  |                                       |        |         |

\*N.S.S. - NOT SERVICE SEPARATELY

(1) - THESE PARTS AVAILABLE GASKET & SEAL KIT NO. 10-13-410-001

(2) - THESE PARTS AVAILABLE SMALL PARTS KIT NO. 10-13-410-002

10



ı

### PARTS LIST FOR REDUCTION OF CR2 UNITS

| DEX | W.G.<br>PART NO. | DESCRIPTION                              | NO.<br>REQ. | INDEX<br>NO.                                 | W.G.<br>PART NO. | DESCRIPTION                           | R  |
|-----|------------------|------------------------------------------|-------------|----------------------------------------------|------------------|---------------------------------------|----|
| 1   | 47750            | Coupling Nut                             | 1           | 20                                           | 10-00-133-012    | Bearing Cone used in -006 units       |    |
| 2   | 10-00-031-001    | Coupling                                 | 1           |                                              | 10-00-133-014    | Bearing Cone used