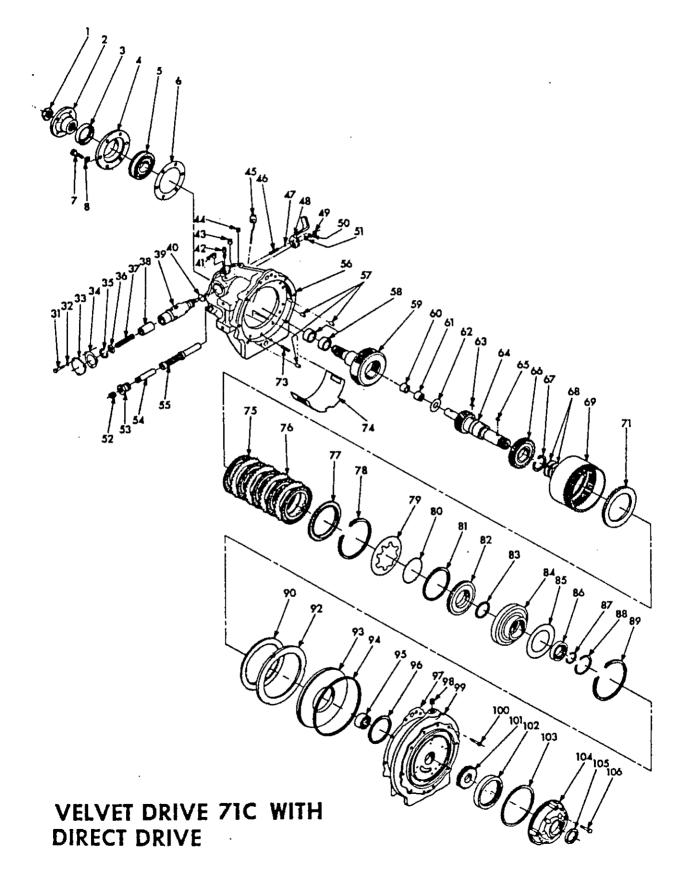

#### PARTS LIST & EXPLODED VIEW FOR MODELS

AS1-71C, AS1-71CR, AS11-72C, AS11-72CR, 10-17-000-001, 10-17-000-002, 10-18-000-001 & 10-18-000-002

VELVET DRIVE 70C, 71C, 72C, 10-17 & 10-18 DIRECT DRIVE (Exploded view shows AS11-72C transmission)

#### PARTS LIST FOR MARINE UNITS WITH DIRECT DRIVE

| NDEX<br>NO.  | W.G.<br>PART NO.         | DESCRIPTION                                                              | NO.<br>REQ. | INDEX<br>NO. | W.G.<br>PART NO.           | DESCRIPTION                                                          | NO.<br>REQ |
|--------------|--------------------------|--------------------------------------------------------------------------|-------------|--------------|----------------------------|----------------------------------------------------------------------|------------|
| 1            | 4775L                    | Main shaft nut                                                           | 1           | =<br>76      | 3-176                      | Clutch plate (steel) (10-18)                                         | 6          |
| 2            | 4547AY                   | Coupling (10-18)                                                         | 1           |              |                            | Clutch plate (steel) (10-17)                                         | 4          |
| 3            | 45478A<br>71C-110        | Coupling (10-17)<br>Oil seal                                             |             | 77<br>78     | 5C-175A<br>4755            | Clutch pressure plate<br>Clutch spring snap ring                     |            |
| 4            | 72-7                     | Bearing retainer (10-18)                                                 | l i         | 79           | 3-37                       | Clutch spring                                                        | i          |
| 1            | 71-7                     | Bearing retainer (10-17)                                                 | 1           | 80<br>81     | 50-33                      | Clutch spring bearing ring                                           | 1          |
| 5            | B309AGS<br>B308AGS       | Annular Bearing (10-18)<br>Annular bearing (10-17)                       | 1           | 82           | 5L-36<br>71-45             | Clutch ring<br>Forward clutch piston                                 | 1          |
| 6            | 72-147                   | Bearing retainer gasket (10-18)                                          | 1           | 83           | 5M-122                     | Sealing ring ("O" ring)                                              | i          |
| 7            | 71-147<br>47370          | Bearing ratainer gasket (10-17)<br>7/16-14 x 1-1/8 Hex head bolt (10-18) | 1 6         | 84           | 72-70<br>71-70             | Forward clutch cylinder (10-18)<br>Forward clutch cylinder (10-17)   |            |
| 1            | 0000179859               | 7/16-14 x 1-1/8 Hex head bolt (10-17)                                    | 6           | 85           | 71-15B                     | Thrust washer                                                        | li I       |
| 8            | X2979DR                  | 7/16 Lockwasher (10-18)                                                  | 6           | 86           | B108A                      | Annular bearing (10-18)                                              | 1          |
| 31           | 0000103322<br>0000179791 | 7/16 Lockwasher (10-17)<br>1/4-20 x 1/2 Hex head bolt                    | 63          | 87           | B107A<br>4559A             | Annular bearing (10-17)<br>Snap ring (10-18)                         | 1          |
| 33           | 71-4                     | Valve cover                                                              | Ĩ           | · · ·        | 4734                       | Snap ring (10-17)                                                    | 1          |
| 1 34         | 71-14                    | Valve cover gasket                                                       | 1           | 88           | 47668                      | Snap ring (10-18)                                                    | 1          |
| N.I.         | 71-A244A                 | Valve & spring assembly (items 35, 36, 37, 38, & 39)                     | 1           | 89           | R6A-7-1/2<br>4822          | Snap ring (10-17)<br>Ring gear snap ring                             | 1          |
| 35           | 4821                     | Snap ring                                                                | 1           | 90           | 72-A668                    | Reverse clutch plate assembly (10-18)                                | 2          |
| 36           | 71-246                   | Valve spring retainer                                                    |             | 91           | 72-176                     | Reverse clutch partie assembly (10-17)<br>Outer clutch plate (10-18) | 1          |
| 37           | 71-242<br>71-243         | Valve spring<br>Pressure regulator valve                                 |             | 91           | 71-71                      | Reverse clutch pressure plate                                        |            |
| 1 39         | 71-244A                  | Forward & reverse gear trans, valve                                      | 1           | 93           | 71-35                      | Reverse clutch piston                                                | 1          |
| 40 41        | 4804H<br>10-00-191-002   | "O" Aing<br>3/8-18 Plastic plug                                          |             | 94<br>95     | 4805A<br>4840D             | Sealing ring<br>Needle bearing                                       |            |
| 42           | A4740G                   | Breather assembly                                                        |             | 96           | 4804G                      | SEaling ring                                                         | 1          |
| 43           | 444866                   | 3/8-18 Pipe plug                                                         | 1           | 97           | 71-1448                    | Case & adapter gasket                                                | 1          |
| 44           | 444687-<br>10-13-559-001 | 1/8-27 Pipe plug<br>Dipstick assembly                                    |             | 98<br>99     | 444858<br>71C-A8           | 1/4 Pipe plug<br>Forward & reverse adapter                           | 1          |
| - 75<br>N.I. | 10-04-034-002            | Dipstick tube                                                            |             | 100          | 4911                       | 3/8-16 x 1-1/4 Cap screw                                             | 4          |
| 46           | 71-42                    | Poppet spring                                                            | 1           | N.I.         | 71C-A60                    | Pump assembly (includes 101, 102, 104,                               |            |
| 47           | 453632<br>71-798         | 5/16 Steel ball<br>Forward & reverse shift lever                         |             | 101          | Not serviced               | & 105)<br>Pump drive gear (order assembly)                           | 1          |
| 49           | 115729                   | 5/16-24 Hex nut                                                          | i           | 102          | Not serviced               | Pump driven gear (order assembly)                                    | i          |
| 50           | 108579                   | 5/16 Lockwasher                                                          | 1           | 103          | 3-61                       | Pump Gasket                                                          | 1          |
| 51           | 103340                   | Control lever washer<br>3/8-18 Plastic plug                              | 1           | 104<br>105   | Not serviced 10-00-044-014 | Pump housing (order assembly)<br>Oil seal assembly                   | 1          |
| 53           | 4885B                    | Bushing                                                                  | i           | 106          | 10-00-183-021              | 5/16-18 x 1-3/8 Hex head bolt                                        | 4          |
| 54           | 71C-84                   | Oil return tube                                                          | 1           | !            |                            | •                                                                    |            |
| 55           | 71C-A98A<br>71C-A98      | Oil strainer assembly (10-18)<br>Oil strainer assembly (10-17)           | 1           | 1            |                            | •                                                                    |            |
| 56           | 72-A1J                   | Case (10-18)                                                             | 1           | [ ]          |                            |                                                                      | 1          |
| 57           | 718-A1A<br>R6-177        | Case (10-17)<br>Dowel pin (10-18)                                        | 1.          |              |                            |                                                                      |            |
| 1            | 71-87A                   | Dowel pin (10-107                                                        | 3           | 1            |                            |                                                                      |            |
| , 58         | Kit A4867VV              | Case bushings (2 presized bushings in kit)                               | 1           |              |                            | \$                                                                   |            |
| 59           | 72-1A2<br>71-1A2         | Pinion cage & output shaft (10-18)<br>Pinion cage & output shaft (10-17) |             |              |                            |                                                                      |            |
| 60           | Kit A4867DD              | 2 Presized bushings                                                      | 1           |              |                            |                                                                      |            |
| 61<br>62     | Kit A4867DD<br>71-17     | 2 Presized bushings<br>Thrust washer                                     |             |              |                            |                                                                      | t ł        |
| 63           | 0000124553               | Woodruff key (10-18)                                                     |             |              |                            |                                                                      |            |
|              | 0000218211               | Woodruff key (10-17)                                                     |             |              |                            |                                                                      |            |
| 64           | 72C-2A16<br>71C-3A16     | Drive gear & plug assembly (10-18)<br>Drive gear & plug assembly (10-17) |             |              |                            |                                                                      |            |
| 65           | 4873                     | Woodruff key                                                             | i           |              |                            |                                                                      |            |
| 66           | 72-40<br>71-40           | Forward clutch hub (10-18)<br>Forward clutch hub (10-17)                 |             |              |                            |                                                                      |            |
| 67           | 4495                     | Snap ring                                                                |             |              | 1                          |                                                                      |            |
| 68           | 4806J                    | Sealing ring                                                             | 2           |              |                            |                                                                      |            |
| 69           | 72-6<br>71-6             | Ring gear (10-18)<br>Ring gear (10-17)                                   | 1           |              |                            | 1                                                                    |            |
| 70           | 4768                     | Snap ring selective .050054, green                                       | 1-2         |              | }                          |                                                                      | ļ          |
| · [          | 4768A<br>4768B           | (10-18 only) .074078, orange                                             | 1           |              | 1                          |                                                                      |            |
| 71           | 51-67                    | .096100, white<br>Clutch pressure plate                                  |             |              |                            |                                                                      | 1          |
| 173          | 71-97                    | Pressure plate spring                                                    | 12          |              |                            |                                                                      |            |
| 74           | 71-140 718-140           | Oil.baffle (10-18)<br>Oil baffle (10-17)                                 | 1           |              |                            |                                                                      |            |
| 75           | 5C-A66A                  | Clutch inner plate (10-18)                                               | 1<br>7      |              |                            |                                                                      | ]          |
| 1            |                          | Clutch inner plate (10-17)                                               | 5           |              |                            |                                                                      | 1          |
| 1            | ]                        |                                                                          |             | · ·          |                            |                                                                      |            |