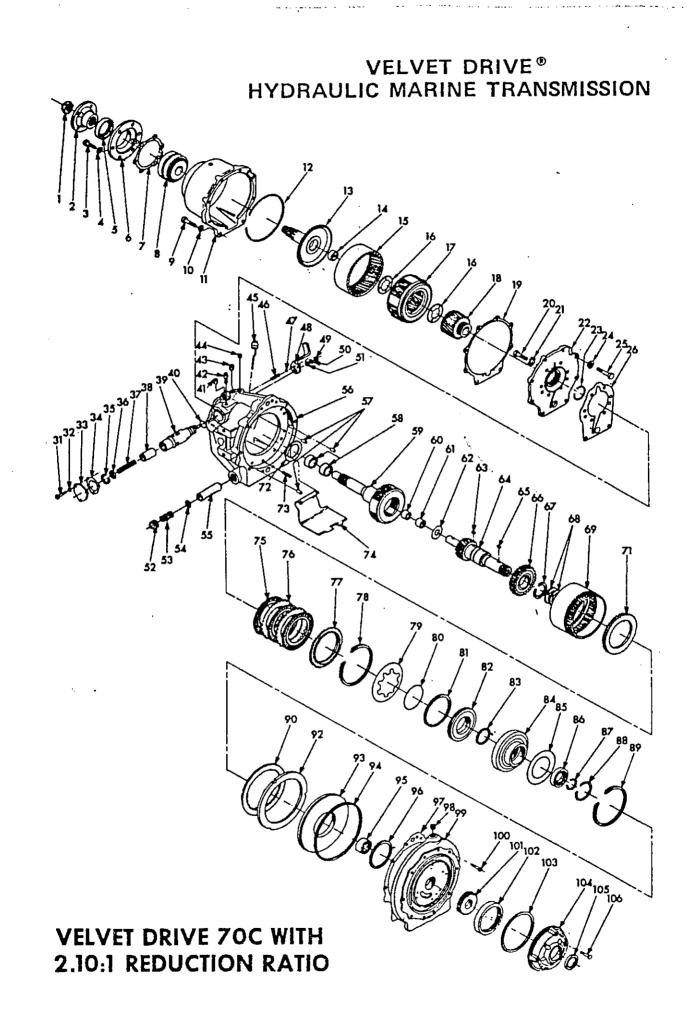

#### PARTS LIST & EXPLODED VIEW FOR MODELS

AS1-71C, AS1-71CR, AS11-72C, AS11-72CR, 10-17-000-001, 10-17-000-002, 10-18-000-001 & 10-18-000-002

VELVET DRIVE 70C, 71C, 72C, 10-17 & 10-18 DIRECT DRIVE (Exploded view shows AS11-72C transmission)

#### PARTS LIST FOR MARINE UNITS WITH DIRECT DRIVE

| NDEX<br>NO.  | W.G.<br>PART NO.         | DESCRIPTION                                                              | NO.<br>REQ. | INDEX<br>NO. | W.G.<br>PART NO.           | DESCRIPTION                                                          | NO.<br>REQ |
|--------------|--------------------------|--------------------------------------------------------------------------|-------------|--------------|----------------------------|----------------------------------------------------------------------|------------|
| 1            | 4775L                    | Main shaft nut                                                           | 1           | =<br>76      | 3-176                      | Clutch plate (steel) (10-18)                                         | 6          |
| 2            | 4547AY                   | Coupling (10-18)                                                         | 1           |              |                            | Clutch plate (steel) (10-17)                                         | 4          |
| 3            | 45478A<br>71C-110        | Coupling (10-17)<br>Oil seal                                             |             | 77<br>78     | 5C-175A<br>4755            | Clutch pressure plate<br>Clutch spring snap ring                     |            |
| 4            | 72-7                     | Bearing retainer (10-18)                                                 | l i         | 79           | 3-37                       | Clutch spring                                                        | i          |
| 1            | 71-7                     | Bearing retainer (10-17)                                                 | 1           | 80<br>81     | 50-33                      | Clutch spring bearing ring                                           | 1          |
| 5            | B309AGS<br>B308AGS       | Annular Bearing (10-18)<br>Annular bearing (10-17)                       | 1           | 82           | 5L-36<br>71-45             | Clutch ring<br>Forward clutch piston                                 | 1          |
| 6            | 72-147                   | Bearing retainer gasket (10-18)                                          | 1           | 83           | 5M-122                     | Sealing ring ("O" ring)                                              | i          |
| 7            | 71-147<br>47370          | Bearing ratainer gasket (10-17)<br>7/16-14 x 1-1/8 Hex head bolt (10-18) | 1 6         | 84           | 72-70<br>71-70             | Forward clutch cylinder (10-18)<br>Forward clutch cylinder (10-17)   |            |
| 1            | 0000179859               | 7/16-14 x 1-1/8 Hex head bolt (10-17)                                    | 6           | 85           | 71-15B                     | Thrust washer                                                        | li I       |
| 8            | X2979DR                  | 7/16 Lockwasher (10-18)                                                  | 6           | 86           | B108A                      | Annular bearing (10-18)                                              | 1          |
| 31           | 0000103322<br>0000179791 | 7/16 Lockwasher (10-17)<br>1/4-20 x 1/2 Hex head bolt                    | 63          | 87           | B107A<br>4559A             | Annular bearing (10-17)<br>Snap ring (10-18)                         | 1          |
| 33           | 71-4                     | Valve cover                                                              | Ĩ           | · · ·        | 4734                       | Snap ring (10-17)                                                    | 1          |
| 1 34         | 71-14                    | Valve cover gasket                                                       | 1           | 88           | 47668                      | Snap ring (10-18)                                                    | 1          |
| N.I.         | 71-A244A                 | Valve & spring assembly (items 35, 36, 37, 38, & 39)                     | 1           | 89           | R6A-7-1/2<br>4822          | Snap ring (10-17)<br>Ring gear snap ring                             | 1          |
| 35           | 4821                     | Snap ring                                                                | 1           | 90           | 72-A668                    | Reverse clutch plate assembly (10-18)                                | 2          |
| 36           | 71-246                   | Valve spring retainer                                                    |             | 91           | 72-176                     | Reverse clutch partie assembly (10-17)<br>Outer clutch plate (10-18) | 1          |
| 37           | 71-242<br>71-243         | Valve spring<br>Pressure regulator valve                                 |             | 91           | 71-71                      | Reverse clutch pressure plate                                        |            |
| 1 39         | 71-244A                  | Forward & reverse gear trans, valve                                      | 1           | 93           | 71-35                      | Reverse clutch piston                                                | 1          |
| 40 41        | 4804H<br>10-00-191-002   | "O" Aing<br>3/8-18 Plastic plug                                          |             | 94<br>95     | 4805A<br>4840D             | Sealing ring<br>Needle bearing                                       |            |
| 42           | A4740G                   | Breather assembly                                                        |             | 96           | 4804G                      | SEaling ring                                                         | 1          |
| 43           | 444866                   | 3/8-18 Pipe plug                                                         | 1           | 97           | 71-1448                    | Case & adapter gasket                                                | 1          |
| 44           | 444687-<br>10-13-559-001 | 1/8-27 Pipe plug<br>Dipstick assembly                                    |             | 98<br>99     | 444858<br>71C-A8           | 1/4 Pipe plug<br>Forward & reverse adapter                           | 1          |
| - 75<br>N.I. | 10-04-034-002            | Dipstick tube                                                            |             | 100          | 4911                       | 3/8-16 x 1-1/4 Cap screw                                             | 4          |
| 46           | 71-42                    | Poppet spring                                                            | 1           | N.I.         | 71C-A60                    | Pump assembly (includes 101, 102, 104,                               |            |
| 47           | 453632<br>71-798         | 5/16 Steel ball<br>Forward & reverse shift lever                         |             | 101          | Not serviced               | & 105)<br>Pump drive gear (order assembly)                           | 1          |
| 49           | 115729                   | 5/16-24 Hex nut                                                          | i           | 102          | Not serviced               | Pump driven gear (order assembly)                                    | i          |
| 50           | 108579                   | 5/16 Lockwasher                                                          | 1           | 103          | 3-61                       | Pump Gasket                                                          | 1          |
| 51           | 103340                   | Control lever washer<br>3/8-18 Plastic plug                              | 1           | 104<br>105   | Not serviced 10-00-044-014 | Pump housing (order assembly)<br>Oil seal assembly                   | 1          |
| 53           | 4885B                    | Bushing                                                                  | i           | 106          | 10-00-183-021              | 5/16-18 x 1-3/8 Hex head bolt                                        | 4          |
| 54           | 71C-84                   | Oil return tube                                                          | 1           | !            |                            | •                                                                    |            |
| 55           | 71C-A98A<br>71C-A98      | Oil strainer assembly (10-18)<br>Oil strainer assembly (10-17)           | 1           | 1            |                            | •                                                                    |            |
| 56           | 72-A1J                   | Case (10-18)                                                             | 1           | [ ]          |                            |                                                                      | 1          |
| 57           | 718-A1A<br>R6-177        | Case (10-17)<br>Dowel pin (10-18)                                        | 1.          |              |                            |                                                                      |            |
| 1            | 71-87A                   | Dowel pin (10-107                                                        | 3           | 1            |                            |                                                                      |            |
| , 58         | Kit A4867VV              | Case bushings (2 presized bushings in kit)                               | 1           |              |                            | \$                                                                   |            |
| 59           | 72-1A2<br>71-1A2         | Pinion cage & output shaft (10-18)<br>Pinion cage & output shaft (10-17) |             |              |                            |                                                                      |            |
| 60           | Kit A4867DD              | 2 Presized bushings                                                      | 1           |              |                            |                                                                      |            |
| 61<br>62     | Kit A4867DD<br>71-17     | 2 Presized bushings<br>Thrust washer                                     |             |              |                            |                                                                      | t ł        |
| 63           | 0000124553               | Woodruff key (10-18)                                                     |             |              |                            |                                                                      |            |
|              | 0000218211               | Woodruff key (10-17)                                                     |             |              |                            |                                                                      |            |
| 64           | 72C-2A16<br>71C-3A16     | Drive gear & plug assembly (10-18)<br>Drive gear & plug assembly (10-17) |             |              |                            |                                                                      |            |
| 65           | 4873                     | Woodruff key                                                             | i           |              |                            |                                                                      |            |
| 66           | 72-40<br>71-40           | Forward clutch hub (10-18)<br>Forward clutch hub (10-17)                 |             |              |                            |                                                                      |            |
| 67           | 4495                     | Snap ring                                                                |             |              | 1                          |                                                                      |            |
| 68           | 4806J                    | Sealing ring                                                             | 2           |              |                            |                                                                      |            |
| 69           | 72-6<br>71-6             | Ring gear (10-18)<br>Ring gear (10-17)                                   | 1           |              |                            | 1                                                                    |            |
| 70           | 4768                     | Snap ring selective .050054, green                                       | 1-2         |              | }                          |                                                                      | ļ          |
| · [          | 4768A<br>4768B           | (10-18 only) .074078, orange                                             | 1           |              | 1                          |                                                                      |            |
| 71           | 51-67                    | .096100, white<br>Clutch pressure plate                                  |             |              |                            |                                                                      | 1          |
| 173          | 71-97                    | Pressure plate spring                                                    | 12          |              |                            |                                                                      |            |
| 74           | 71-140 718-140           | Oil.baffle (10-18)<br>Oil baffle (10-17)                                 | 1           |              |                            |                                                                      |            |
| 75           | 5C-A66A                  | Clutch inner plate (10-18)                                               | 1<br>7      |              |                            |                                                                      | ]          |
| 1            |                          | Clutch inner plate (10-17)                                               | 5           |              |                            |                                                                      | 1          |
| 1            | ]                        |                                                                          |             | · ·          |                            |                                                                      |            |