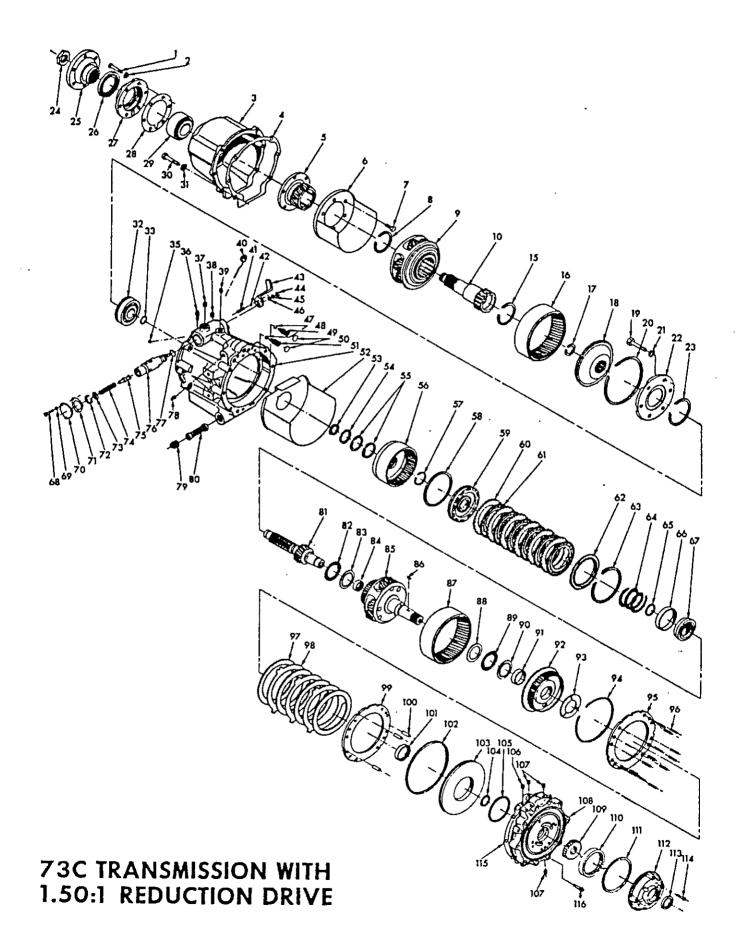

### PARTS LIST FOR MARINE UNITS WITH 1.52:1 REDUCTION RATIO

•••

. . . .

| INDEX<br>NO. | W.G.<br>PART NO.             | DESCRIPTION                                                                                | NO.<br>REO. | INDEX<br>NO. | W.G.<br>PART NO. | DESCRIPTION                                                                    | NO.<br>REQ  |
|--------------|------------------------------|--------------------------------------------------------------------------------------------|-------------|--------------|------------------|--------------------------------------------------------------------------------|-------------|
| <b>-</b>     | 47750-                       | Main shaft nut 1000 -149 - 012                                                             | 1           | 67           | 4495             | Snap ring                                                                      | 1           |
| 2            | 10-00-031-001                | Coupling                                                                                   | 1           | 68           | 4806J            | Sealing ring                                                                   | 2           |
| 13 [         | 10-00-044-017                | Oil seal                                                                                   | 1           | 69           | 72-6             | Ring gear (10-18)                                                              | 1           |
| 4            | 10-00-133-002                | Bearing cone                                                                               | 1           | 70           | 71-6             | Ring gear (10-17)<br>Snap ring, selective .059054, green                       | 1-2         |
| 5            | 10-00-133-001                | Bearing cup                                                                                | 1           |              | 4768<br>4768A    | (10-18 only)074078, orange                                                     | 1           |
| 6            | 179864                       | 7/16-14 x 1-3/4 Hex head bolt                                                              | 2           |              | 47688            | .096100, white                                                                 |             |
| 2            | 103322                       | 7/16 Lockwasher                                                                            |             | 71           | 5L-67            | Clutch pressure plate                                                          | 1 1         |
| B            | 10-17-065-001                | Reduction housing                                                                          | li          | 72           | 71-159           | Thrust washer                                                                  | 1 1         |
|              | 10-17-053-001                | Bearing spacer<br>Bearing cup                                                              | li          | 73           | 71.97            | Pressure plate spring                                                          | 12          |
| 11           | 10-00-133-010                | Bearing cone                                                                               | li          | 74           | 71-140           | Baffle                                                                         | 1 1         |
| 1 12         | 10-17-171-001                | Reduction unit main shaft                                                                  | l 1         | 75           | 5C-A66A          | Clutch inner plate assembly (10-18)                                            | 7           |
| 1 13 1       | 10-00-139-013                | Snap ring                                                                                  | 1           | l            |                  | Clutch inner plate assembly (10-17)                                            | 5           |
| 14           | 10-17-179-001                | Sun gear hub                                                                               | 1           | 76           | 3-176            | Clutch plate (10-18)                                                           | 6           |
| 15           | 4776BB                       | 7/16-14 x 7/8 Hex head bolt                                                                | 4           | II           | 5C-175A          | Clutch plate (10-17)<br>Clutch pressure plate                                  | 4           |
| 16           | 10-17-165-001                | Sun gear                                                                                   |             | 77           | 4755             | Clutch spring snap ring                                                        | 1 i         |
| 17           | L4-A150                      | Pinion cage assembly                                                                       | 1           | 79           | 3-37             | Clutch spring                                                                  | 1 1         |
| 18           | 4734<br>L3-6                 | Snap ring<br>Ring gear                                                                     | 1 1         | 80           | 5C-33            | Clutch spring bearing ring                                                     | 1           |
| 20           | L3-6<br>L4-16                | Input gear                                                                                 | li          | 81           | 5L-36            | Clutch ring                                                                    | 1           |
| 21           | 4756D                        | Snap ring                                                                                  | 1           | 82           | 71-45            | Forward clutch piston                                                          | 1 1         |
| 22           | L4-146                       | Adapter gasket-rear                                                                        | 1           | 83           | 5M-122           | Sealing ring                                                                   |             |
| 23           | 4853D                        | 7/16-14 x 1 Lock bolt                                                                      | 6           | 84           | 72-70            | Forward clutch cylinder (10-18)<br>Forward clutch cylinder (10-17)             |             |
| 24           | 115550                       | 7/16 Lockwasher                                                                            | 6           | 85           | 71-15B           | Thrust washer                                                                  | i           |
| 25           | L4-88                        | Reduction unit adapter                                                                     | 1           | 86           | B108A            | Bearing (10-18)                                                                | l i         |
| 26           | B111AG                       | Annular bearing<br>3/8 Lockwasher                                                          | 6           |              | B107A            | Bearing (10-17)                                                                | 1           |
| 27 28        | 103321<br>179840             | 3/8-16 x 1-1/8 Hex head bolt                                                               | 6           | 87           | 4559A            | Snap ring (10-18)                                                              | 1           |
| 29           | 4766                         | Snap ring                                                                                  | l ī         | 1            | 4734             | Snap ring (10-17)                                                              | 1           |
| 30           | L4-145                       | Reduction adapter gasket-front                                                             | 1           | 88           | 47668            | Snap ring (10-18 only)                                                         | 1 1         |
| 31           | 179791                       | 1/4-20 x 1/2 Hex head bolt                                                                 | 3           |              | R6A-7-1/2        | Snap ring (10-17)                                                              | 1 2         |
| 33           | 71-4                         | VAlve cover                                                                                | 1           | 89           | 4822             | Ring gear snap ring                                                            | 1           |
| 34           | 71-14                        | VAlve cover gasket                                                                         | 11          | 90           | 72-A66B          | Reverse clutch plate assembly (10-18)<br>Reverse clutch plate assembly (10-17) | 2           |
| 35           | 4821                         | Snap ring                                                                                  | 1           | 91           | 72-176           | Outer clutch plate (10-18)                                                     | 2           |
| 36           | 71-246                       | Valve spring retainer                                                                      |             | 1 31         | 12-170           | Outer clutch plate (10-17)                                                     | 1 1         |
| 37           | 71-242                       | VAlve spring                                                                               | 1.          | 92           | 71-71            | Reverse clutch pressure plate                                                  | 1           |
| 38<br>39     | 71-243<br>71-244A            | Pressure regulator valve<br>Forward & reverse gear transmission valve                      |             | i ši         | 71-35            | Reverse clutch piston                                                          | 1           |
| N.I.         | 71-A244A                     | Valve & spring assembly (items 35 thru 39)                                                 | l i         | 94           | 4805A            | Sealing ring                                                                   | 1           |
| 40           | 4804H                        | "O" Ring                                                                                   | 1 1         | 95           | 4840D .          | Needle bearing                                                                 | 1           |
| 41           | 10-00-191-002                | 3/8-18 Plastic shipping plug                                                               | 1           | 96           | 4804G            | Sealing ring                                                                   | 1           |
| 42           | A4740G                       | Breather assembly                                                                          | 11          | 97           | 71-1448          | Case & adapter gasket                                                          |             |
| 43           | 444866                       | 3/8-18 Pipe plug                                                                           | 11          | 98           | 444858<br>71C-A8 | 1/4 Pipe plug<br>Forward and reverse adapter                                   | i           |
| 44           | 444687                       | 1/8-27 Dryseal plug                                                                        | 1           | 100          | 4911             | 3/8-16 x 1-1/4 Cap screw                                                       | 4           |
| N.I.         | 10-04-034-002                | Tube                                                                                       | 11          | II N.1.      | 71C-A60          | Pump assembly                                                                  | 1 1         |
| 45           | 71-42                        | Dipstick<br>Poppet spring                                                                  | li          | 101          | Not serviced     | Pump drive gear (order pump assembly)                                          | 1           |
| 47           | 453632                       | 5/16 Steel ball                                                                            | 1 i .       | 102          | Not serviced     | Pump driven gear (order pump assembly)                                         | 1           |
| 48           | 71-798                       | Forward & reverse shift lever                                                              | 1           | 103          | 3-61             | Pump gasket                                                                    | 1           |
| 49           | 115729                       | 5/16-24 Hex nut                                                                            | 1           | 104          | Not serviced     | Pump housing (order pump assembly)                                             |             |
| 50           | 108579                       | 5/16 Lockwasher                                                                            | 1           | 105          | 10-00-044-014    | Oil seal assembly<br>5/16-18 x 1-3/8 Hex head bolt                             | 4           |
| 51           | 103340                       | Control lever washer                                                                       |             | 100          | 10-00-183-021    | WITCHIG & HOTE LICK HEAD DOIL                                                  |             |
| 52           | 10-00-191-002                | 3/8-18 Plastic shipping plug                                                               |             |              |                  | }                                                                              |             |
| 53<br>54     | 48858<br>71C-84              | Bushing<br>Oil return tube                                                                 | 1           | 1            | 1                | 1                                                                              |             |
| 55           | 71C-04                       | Oil strainer assembly                                                                      | l i         | 1            |                  | 4                                                                              |             |
| 55           | 72-A1K                       | Transmission case with bushing (10-18)                                                     | i           |              |                  |                                                                                |             |
| 1            | 71-A1K                       | Transmission case with bushing (10-17)                                                     | 1           | 1            | l                |                                                                                |             |
| 57           | 4622E                        | Dowel pin (10-18)                                                                          | 3           | 1            | 1                |                                                                                |             |
| 1            | R6-177                       | Dowel pin (10-17)                                                                          | 3           | {            | 1                | · ·                                                                            |             |
| 58           | Kit A4867VV                  | Presized case bushing (two in kit)                                                         |             | 1            | 1                |                                                                                |             |
| 59           | 10-18-659-002                | Pinion cage & output shaft assembly (10-18)<br>Pinion cage & output shaft assembly (10-17) |             | 11           |                  |                                                                                |             |
| 60           | 10-17-659-002<br>Kit A4867DD | 2 Presized bushings in kit                                                                 | 2           | l            | 1                |                                                                                | t I         |
| 61           | Kit A4867DD                  | Presized bushing                                                                           | 1           |              |                  |                                                                                |             |
| 62           | 71-17                        | Thrust washer                                                                              | 1           | 1            | 1                |                                                                                |             |
| 63           | 124553                       | Woodruff key (10-18 only)                                                                  | 1           | H            | 1                |                                                                                |             |
| 1            | 218211                       | Woodruff key (10-17)                                                                       | 1           | 11           |                  |                                                                                |             |
| 64           | 72C-2A16                     | Drive gear & plug assembly (10-18)                                                         |             | 11           | 1                |                                                                                |             |
| <b>c</b> =   | 71C-3A16                     | Drive gear & plug assembly (10-17)<br>Woodruff key                                         |             | 11           |                  |                                                                                |             |
| 65<br>66     | 4873                         | Forward clutch hub (10-18 only)                                                            | i i         | 1            | 1                |                                                                                |             |
|              | 71-40                        | Forward clutch hub (10-17)                                                                 | i           | 11           |                  |                                                                                |             |
|              | 1                            |                                                                                            |             | 11           | I                |                                                                                | ا مسمعا الم |